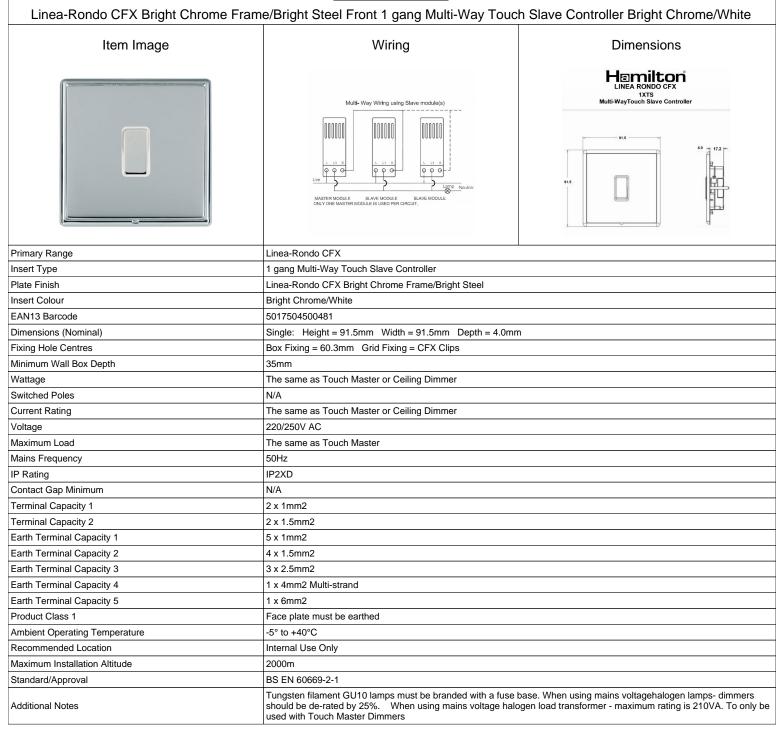

## making connections beautifully

| Wiring Accessories • Circuit Protection • Smart Lighting Control & Multi-room Audio                                                             |                                                                                                                                                                                                                                 |                                                                                                                                                                                        |
|-------------------------------------------------------------------------------------------------------------------------------------------------|---------------------------------------------------------------------------------------------------------------------------------------------------------------------------------------------------------------------------------|----------------------------------------------------------------------------------------------------------------------------------------------------------------------------------------|
| <u>LRX1XTSBC-BSW</u>                                                                                                                            |                                                                                                                                                                                                                                 |                                                                                                                                                                                        |
| Linea-Rondo CFX Bright Chrome Frame/Bright Steel Front 1 gang Multi-Way Touch Slave Controller Bright Chrome/White                              |                                                                                                                                                                                                                                 |                                                                                                                                                                                        |
| Patents and Trademarks                                                                                                                          | Linea is a Registered Trade Mark No 2398665 CFX is a Registered Trade Mark No 2398667 Patent No. GB 2383375B Community Trd Mark No. 002906428 Linea-Rondo CFX is a UK Registered Design Certificate No: R21=2106349 SS2=2106350 |                                                                                                                                                                                        |
| All products listed conform to current British or<br>European standard and the product information is<br>correct at the time of going to press. | All accessories are manufactured under an accredited BS EN ISO 9001 : 2015 Quality Management System.                                                                                                                           | It is the policy of the company to improve products<br>as part of our development programme.  Therefore, we reserve the right to alter designs<br>and dimensions without prior notice. |
| Illustrations and diagrams are reproduced within                                                                                                | Due to manufacturing processes we cannot                                                                                                                                                                                        | Correct as at 16 October 2018 04:01 PM                                                                                                                                                 |