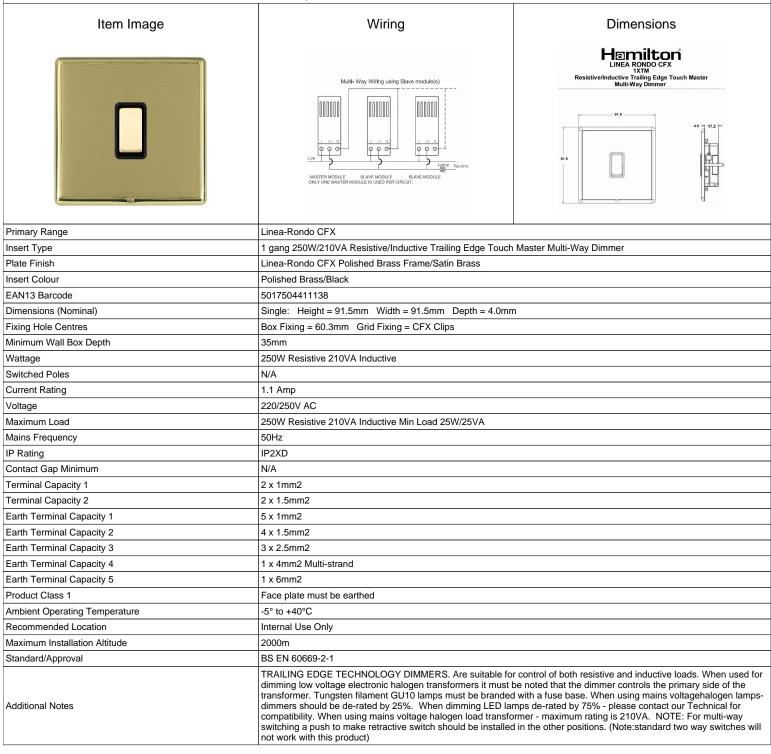

## **LRX1XTMPB-SBB**

Linea-Rondo CFX Polished Brass Frame/Satin Brass Front 1x250W/210VA Resistive/Inductive Trailing Edge Touch Master Multi
-Way Dimmer Polished Brass/Black

LRX1XTMPB-SBB - Linea-Rondo CFX Polished Brass Frame/Satin Brass Front 1x250W/210VA Resistive/Inductive Trailing Edge Touch Master Multi-Way Dimmer Polished Brass/Black