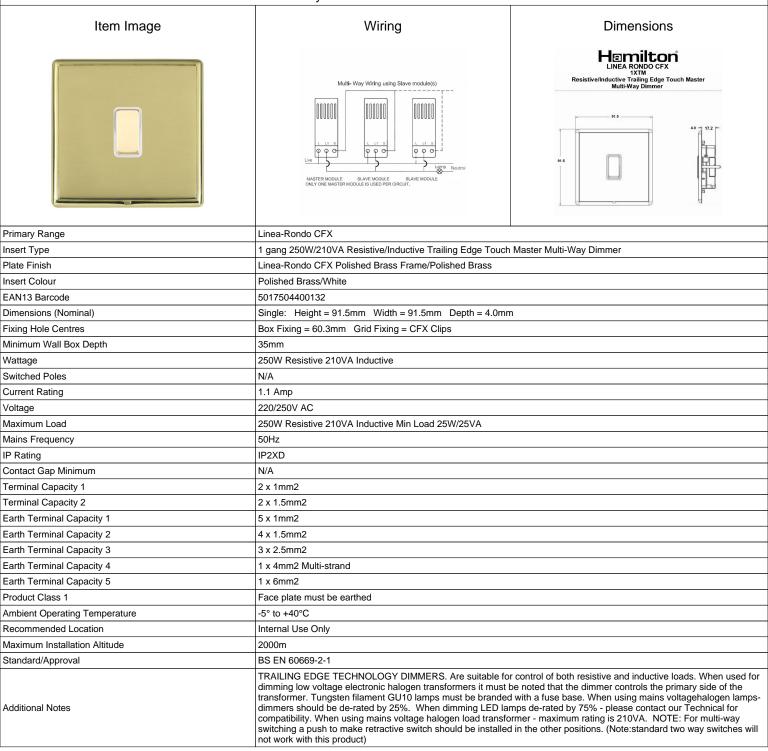

## LRX1XTMPB-PBW

Linea-Rondo CFX Polished Brass Frame/Polished Brass Front 1x250W/210VA Resistive/Inductive Trailing Edge Touch Master Multi-Way Dimmer Polished Brass/White

SL

making connections beautifully

## **LRX1XTMPB-PBW**

Linea-Rondo CFX Polished Brass Frame/Polished Brass Front 1x250W/210VA Resistive/Inductive Trailing Edge Touch Master Multi-Way Dimmer Polished Brass/White

| Multi-way Diffiller Polished Brass/White                                                                                                        |                                                                                                                                                                                                                                 |                                                                                                                                                                                  |
|-------------------------------------------------------------------------------------------------------------------------------------------------|---------------------------------------------------------------------------------------------------------------------------------------------------------------------------------------------------------------------------------|----------------------------------------------------------------------------------------------------------------------------------------------------------------------------------|
| Patents and Trademarks                                                                                                                          | Linea is a Registered Trade Mark No 2398665 CFX is a Registered Trade Mark No 2398667 Patent No. GB 2383375B Community Trd Mark No. 002906428 Linea-Rondo CFX is a UK Registered Design Certificate No: R21=2106349 SS2=2106350 |                                                                                                                                                                                  |
| All products listed conform to current British or<br>European standard and the product information is<br>correct at the time of going to press. | All accessories are manufactured under an accredited BS EN ISO 9001 : 2015 Quality Management System.                                                                                                                           | It is the policy of the company to improve products as part of our development programme.  Therefore, we reserve the right to alter designs and dimensions without prior notice. |
| Illustrations and diagrams are reproduced within the limitations of reproduction and printing process and are not binding.                      | Due to manufacturing processes we cannot guarantee an exact colour match and shadings of of certain finishes.                                                                                                                   | Correct as at 16 October 2018 04:01 PM E&OE                                                                                                                                      |