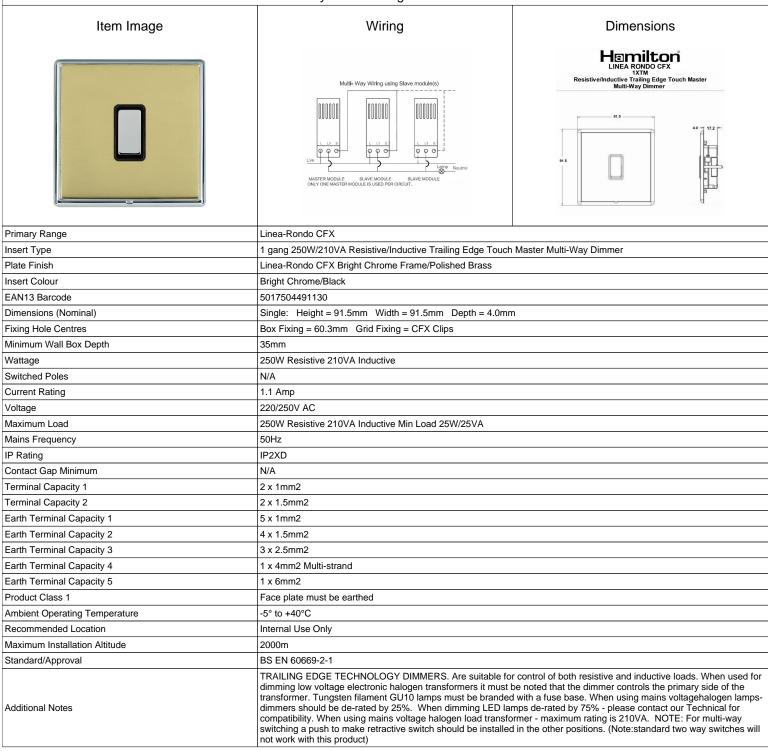

## **LRX1XTMBC-PBB**

Linea-Rondo CFX Bright Chrome Frame/Polished Brass Front 1x250W/210VA Resistive/Inductive Trailing Edge Touch Master Multi-Way Dimmer Bright Chrome/Black

SL

making connections beautifully

## **LRX1XTMBC-PBB**

Linea-Rondo CFX Bright Chrome Frame/Polished Brass Front 1x250W/210VA Resistive/Inductive Trailing Edge Touch Master
Multi-Way Dimmer Bright Chrome/Black

| Walti-Way billiner bright officiner black                                                                                                       |                                                                                                                                                                                                                                 |                                                                                                                                                                                  |
|-------------------------------------------------------------------------------------------------------------------------------------------------|---------------------------------------------------------------------------------------------------------------------------------------------------------------------------------------------------------------------------------|----------------------------------------------------------------------------------------------------------------------------------------------------------------------------------|
| Patents and Trademarks                                                                                                                          | Linea is a Registered Trade Mark No 2398665 CFX is a Registered Trade Mark No 2398667 Patent No. GB 2383375B Community Trd Mark No. 002906428 Linea-Rondo CFX is a UK Registered Design Certificate No: R21=2106349 SS2=2106350 |                                                                                                                                                                                  |
| All products listed conform to current British or<br>European standard and the product information is<br>correct at the time of going to press. | All accessories are manufactured under an accredited BS EN ISO 9001 : 2015 Quality Management System.                                                                                                                           | It is the policy of the company to improve products as part of our development programme.  Therefore, we reserve the right to alter designs and dimensions without prior notice. |
| Illustrations and diagrams are reproduced within the limitations of reproduction and printing                                                   | Due to manufacturing processes we cannot guarantee an exact colour match and shadings of                                                                                                                                        | Correct as at 16 October 2018 04:01 PM<br>E&OE                                                                                                                                   |