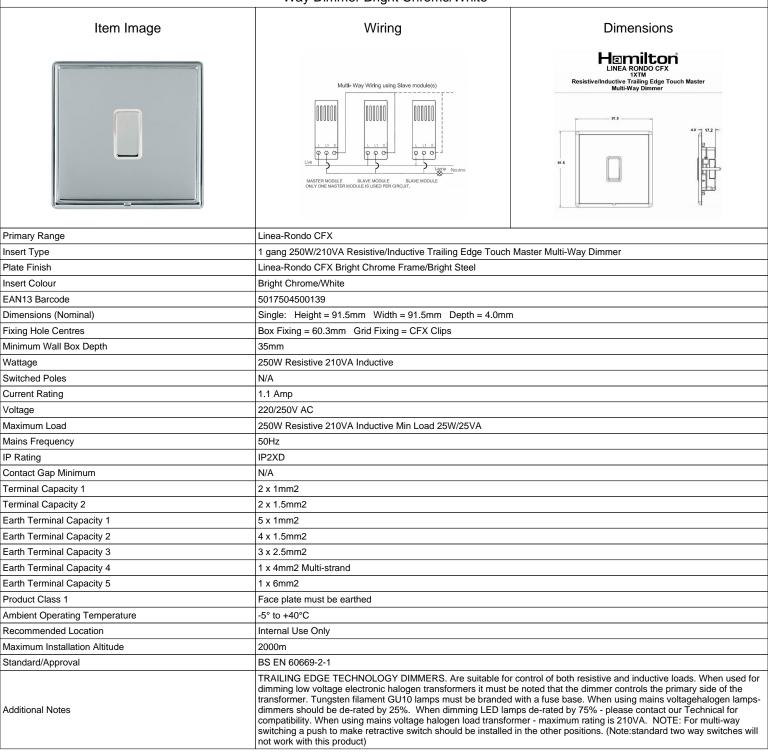

## LRX1XTMBC-BSW

Linea-Rondo CFX Bright Chrome Frame/Bright Steel Front 1x250W/210VA Resistive/Inductive Trailing Edge Touch Master Multi
-Way Dimmer Bright Chrome/White

SL

making connections beautifully

## **LRX1XTMBC-BSW**

Linea-Rondo CFX Bright Chrome Frame/Bright Steel Front 1x250W/210VA Resistive/Inductive Trailing Edge Touch Master Multi
-Way Dimmer Bright Chrome/White

| vvay Billinor Bright Officino, vvilto                                                                                                           |                                                                                                                                                                                                                                 |                                                                                                                                                                                  |
|-------------------------------------------------------------------------------------------------------------------------------------------------|---------------------------------------------------------------------------------------------------------------------------------------------------------------------------------------------------------------------------------|----------------------------------------------------------------------------------------------------------------------------------------------------------------------------------|
| Patents and Trademarks                                                                                                                          | Linea is a Registered Trade Mark No 2398665 CFX is a Registered Trade Mark No 2398667 Patent No. GB 2383375B Community Trd Mark No. 002906428 Linea-Rondo CFX is a UK Registered Design Certificate No: R21=2106349 SS2=2106350 |                                                                                                                                                                                  |
| All products listed conform to current British or<br>European standard and the product information is<br>correct at the time of going to press. | All accessories are manufactured under an accredited BS EN ISO 9001 : 2015 Quality Management System.                                                                                                                           | It is the policy of the company to improve products as part of our development programme.  Therefore, we reserve the right to alter designs and dimensions without prior notice. |
| Illustrations and diagrams are reproduced within the limitations of reproduction and printing                                                   | Due to manufacturing processes we cannot guarantee an exact colour match and shadings of                                                                                                                                        | Correct as at 16 October 2018 04:01 PM<br>E&OE                                                                                                                                   |