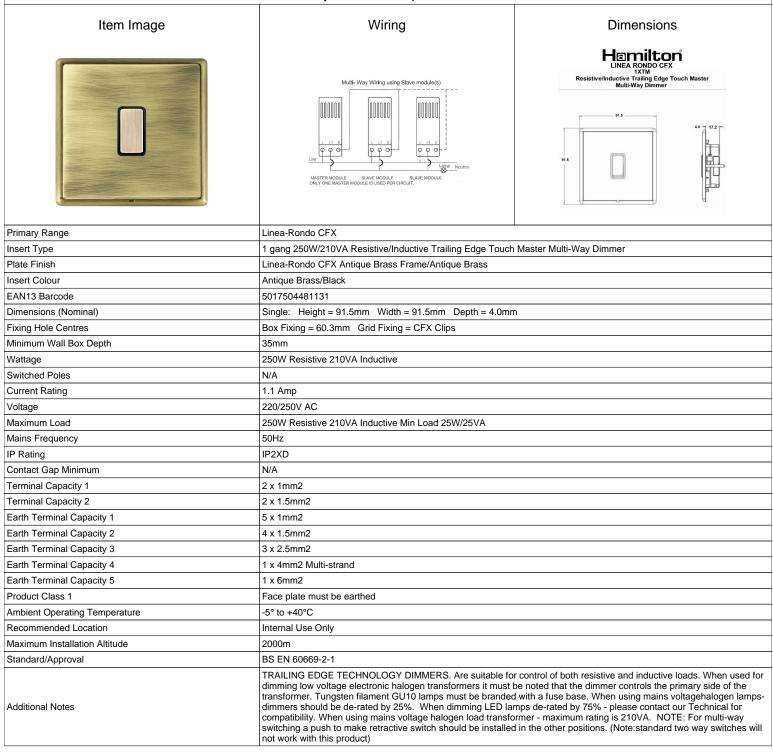

## **LRX1XTMAB-ABB**

Linea-Rondo CFX Antique Brass Frame/Antique Brass Front 1x250W/210VA Resistive/Inductive Trailing Edge Touch Master Multi-Way Dimmer Antique Brass/Black

SL

making connections beautifully