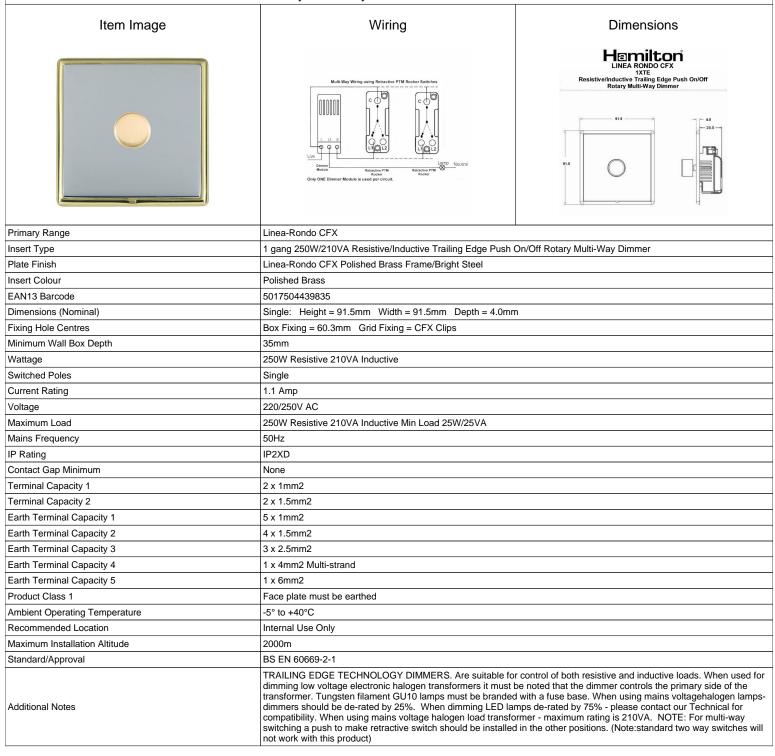

## **LRX1XTEPB-BS**

Linea-Rondo CFX Polished Brass Frame/Bright Steel Front 1x250W/210VA Resistive/Inductive Trailing Edge Push On/Off Rotary Multi-Way Dimmer Polished Brass

SL

making connections beautifully