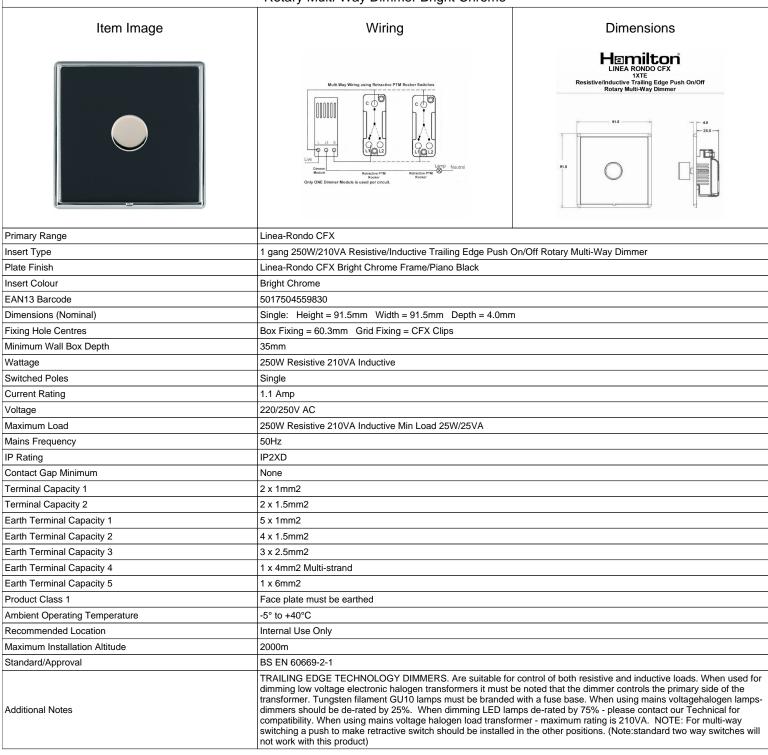

## **LRX1XTEBC-N**

Linea-Rondo CFX Bright Chrome Frame/Piano Black Front 1x250W/210VA Resistive/Inductive Trailing Edge Push On/Off Rotary Multi-Way Dimmer Bright Chrome

SL

making connections beautifully