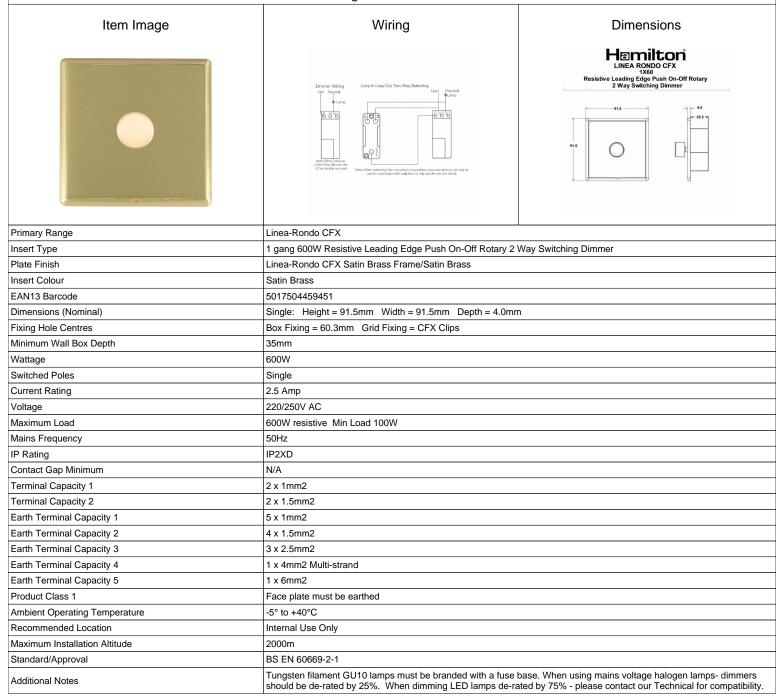

## LRX1X60SB-SB

Linea-Rondo CFX Satin Brass Frame/Satin Brass Front 1 gang 600W Resistive Leading Edge Push On-Off Rotary 2 Way Switching Dimmer Satin Brass

SL

making connections beautifully

Wiring Accessories • Circuit Protection • Smart Lighting Control & Multi-room Audio

## LRX1X60SB-SB

Linea-Rondo CFX Satin Brass Frame/Satin Brass Front 1 gang 600W Resistive Leading Edge Push On-Off Rotary 2 Way
Switching Dimmer Satin Brass

|  | Patents and Trademarks                                                                                                                          | Linea is a Registered Trade Mark No 2398665 CFX is a Registered Trade Mark No 2398667 Patent No. GB 2383375B Community Trd Mark No. 002906428 Linea-Rondo CFX is a UK Registered Design Certificate No: R21=2106349 SS2=2106350 |                                                                                                                                                                                  |
|--|-------------------------------------------------------------------------------------------------------------------------------------------------|---------------------------------------------------------------------------------------------------------------------------------------------------------------------------------------------------------------------------------|----------------------------------------------------------------------------------------------------------------------------------------------------------------------------------|
|  | All products listed conform to current British or<br>European standard and the product information is<br>correct at the time of going to press. | All accessories are manufactured under an accredited BS EN ISO 9001 : 2015 Quality Management System.                                                                                                                           | It is the policy of the company to improve products as part of our development programme.  Therefore, we reserve the right to alter designs and dimensions without prior notice. |
|  | Illustrations and diagrams are reproduced within the limitations of reproduction and printing                                                   | Due to manufacturing processes we cannot guarantee an exact colour match and shadings of                                                                                                                                        | Correct as at 16 October 2018 04:00 PM<br>E&OE                                                                                                                                   |