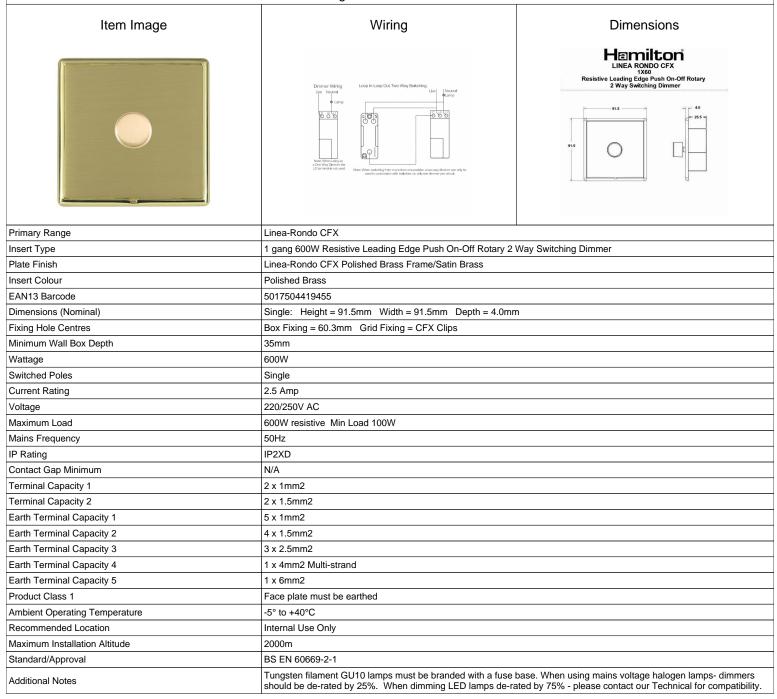

## LRX1X60PB-SB

Linea-Rondo CFX Polished Brass Frame/Satin Brass Front 1 gang 600W Resistive Leading Edge Push On-Off Rotary 2 Way Switching Dimmer Polished Brass

SL

making connections beautifully

Wiring Accessories • Circuit Protection • Smart Lighting Control & Multi-room Audio