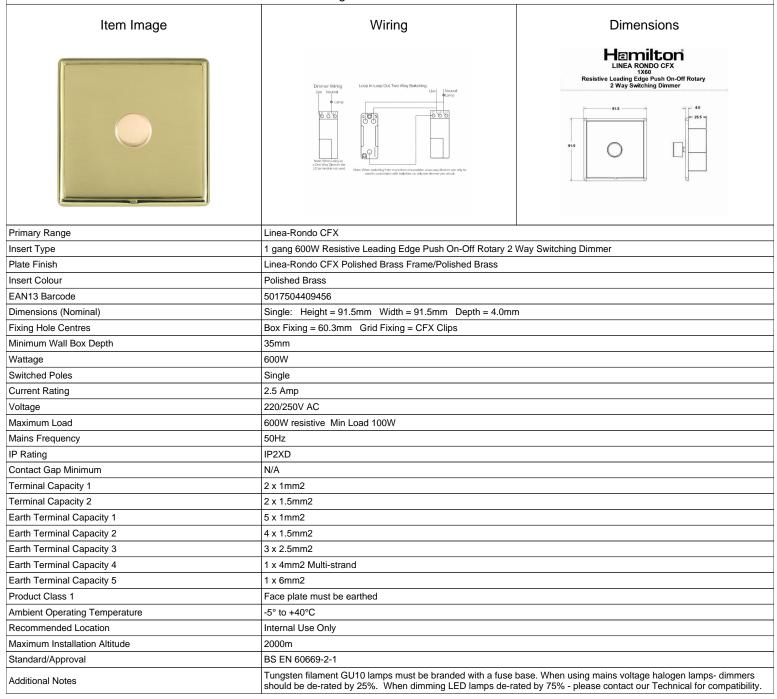

## LRX1X60PB-PB

Linea-Rondo CFX Polished Brass Frame/Polished Brass Front 1 gang 600W Resistive Leading Edge Push On-Off Rotary 2 Way Switching Dimmer Polished Brass

SL

making connections beautifully

Wiring Accessories • Circuit Protection • Smart Lighting Control & Multi-room Audio