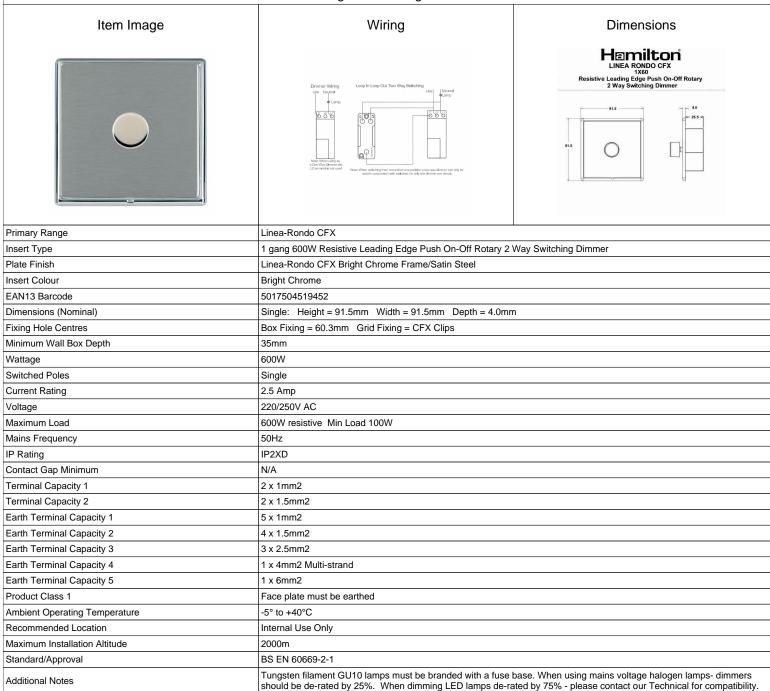

## LRX1X60BC-SS

Linea-Rondo CFX Bright Chrome Frame/Satin Steel Front 1 gang 600W Resistive Leading Edge Push On-Off Rotary 2 Way Switching Dimmer Bright Chrome

SL

making connections beautifully

Wiring Accessories • Circuit Protection • Smart Lighting Control & Multi-room Audio