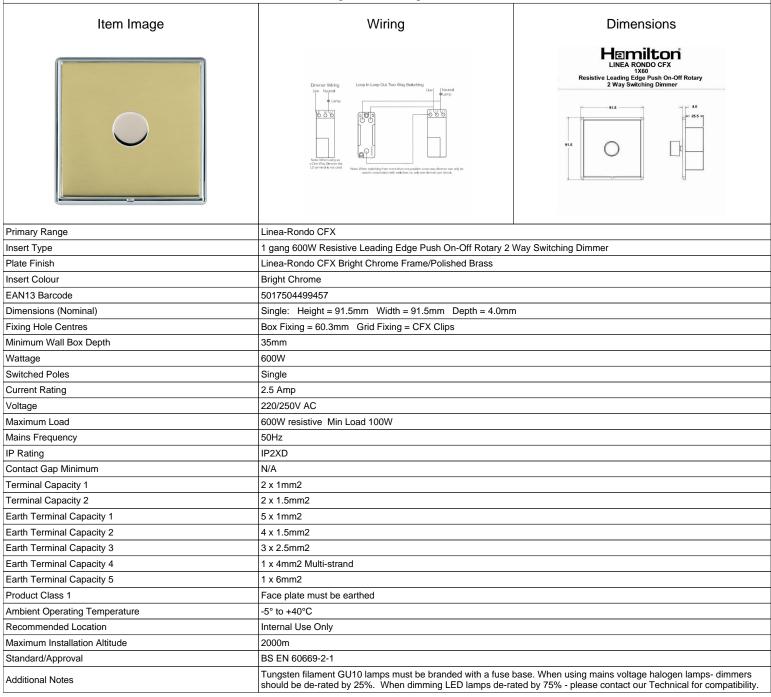

## LRX1X60BC-PB

Linea-Rondo CFX Bright Chrome Frame/Polished Brass Front 1 gang 600W Resistive Leading Edge Push On-Off Rotary 2 Way Switching Dimmer Bright Chrome

SL

making connections beautifully

Wiring Accessories • Circuit Protection • Smart Lighting Control & Multi-room Audio

## LRX1X60BC-PB

Linea-Rondo CFX Bright Chrome Frame/Polished Brass Front 1 gang 600W Resistive Leading Edge Push On-Off Rotary 2 Way Switching Dimmer Bright Chrome

| Ownering Diffiner Dright Official                                                                                                               |                                                                                                                                                                                                                                 |                                                                                                                                                                                        |
|-------------------------------------------------------------------------------------------------------------------------------------------------|---------------------------------------------------------------------------------------------------------------------------------------------------------------------------------------------------------------------------------|----------------------------------------------------------------------------------------------------------------------------------------------------------------------------------------|
| Patents and Trademarks                                                                                                                          | Linea is a Registered Trade Mark No 2398665 CFX is a Registered Trade Mark No 2398667 Patent No. GB 2383375B Community Trd Mark No. 002906428 Linea-Rondo CFX is a UK Registered Design Certificate No: R21=2106349 SS2=2106350 |                                                                                                                                                                                        |
| All products listed conform to current British or<br>European standard and the product information is<br>correct at the time of going to press. | All accessories are manufactured under an accredited BS EN ISO 9001 : 2015 Quality Management System.                                                                                                                           | It is the policy of the company to improve products<br>as part of our development programme.  Therefore, we reserve the right to alter designs<br>and dimensions without prior notice. |
| Illustrations and diagrams are reproduced within the limitations of reproduction and printing process and are not binding.                      | Due to manufacturing processes we cannot guarantee an exact colour match and shadings of of certain finishes.                                                                                                                   | Correct as at 16 October 2018 04:00 PM E&OE                                                                                                                                            |