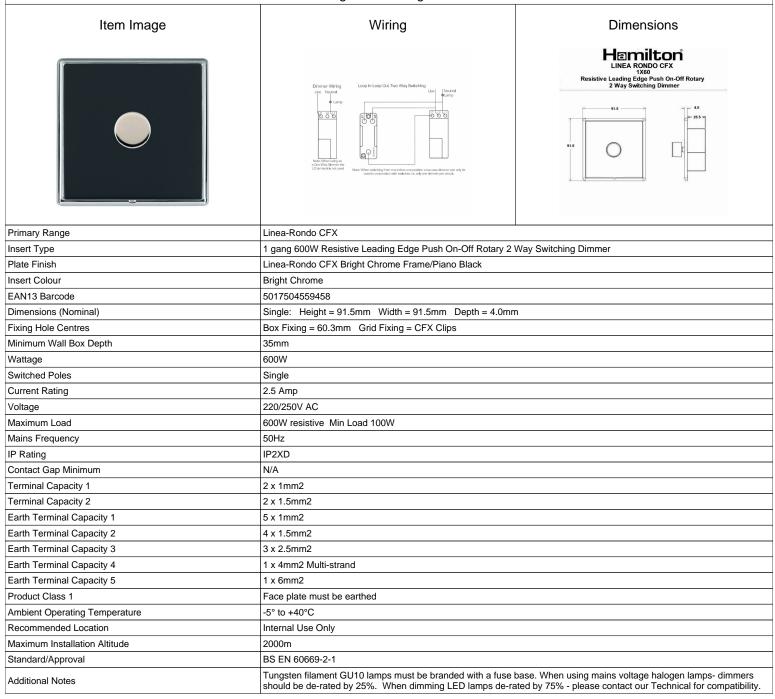

## LRX1X60BC-N

Linea-Rondo CFX Bright Chrome Frame/Piano Black Front 1 gang 600W Resistive Leading Edge Push On-Off Rotary 2 Way Switching Dimmer Bright Chrome

SL

making connections beautifully

Wiring Accessories • Circuit Protection • Smart Lighting Control & Multi-room Audio

## LRX1X60BC-N

Linea-Rondo CFX Bright Chrome Frame/Piano Black Front 1 gang 600W Resistive Leading Edge Push On-Off Rotary 2 Way Switching Dimmer Bright Chrome

| Owner and District District Officer                                                                                                             |                                                                                                                                                                                                                                 |                                                                                                                                                                                  |
|-------------------------------------------------------------------------------------------------------------------------------------------------|---------------------------------------------------------------------------------------------------------------------------------------------------------------------------------------------------------------------------------|----------------------------------------------------------------------------------------------------------------------------------------------------------------------------------|
| Patents and Trademarks                                                                                                                          | Linea is a Registered Trade Mark No 2398665 CFX is a Registered Trade Mark No 2398667 Patent No. GB 2383375B Community Trd Mark No. 002906428 Linea-Rondo CFX is a UK Registered Design Certificate No: R21=2106349 SS2=2106350 |                                                                                                                                                                                  |
| All products listed conform to current British or<br>European standard and the product information is<br>correct at the time of going to press. | All accessories are manufactured under an accredited BS EN ISO 9001 : 2015 Quality Management System.                                                                                                                           | It is the policy of the company to improve products as part of our development programme.  Therefore, we reserve the right to alter designs and dimensions without prior notice. |
| Illustrations and diagrams are reproduced within the limitations of reproduction and printing                                                   | Due to manufacturing processes we cannot guarantee an exact colour match and shadings of                                                                                                                                        | Correct as at 16 October 2018 04:00 PM<br>E&OE                                                                                                                                   |