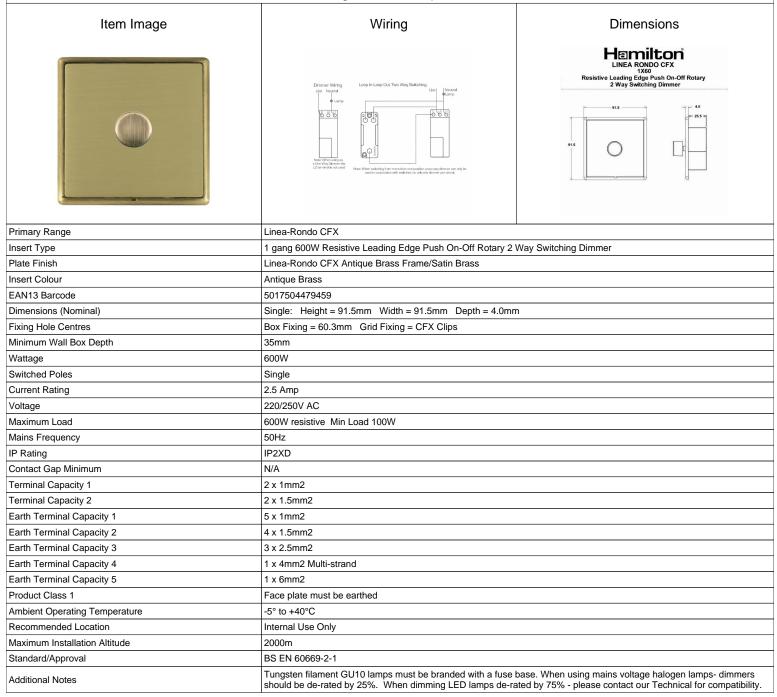

## LRX1X60AB-SB

Linea-Rondo CFX Antique Brass Frame/Satin Brass Front 1 gang 600W Resistive Leading Edge Push On-Off Rotary 2 Way Switching Dimmer Antique Brass

SL

making connections beautifully

Wiring Accessories • Circuit Protection • Smart Lighting Control & Multi-room Audio