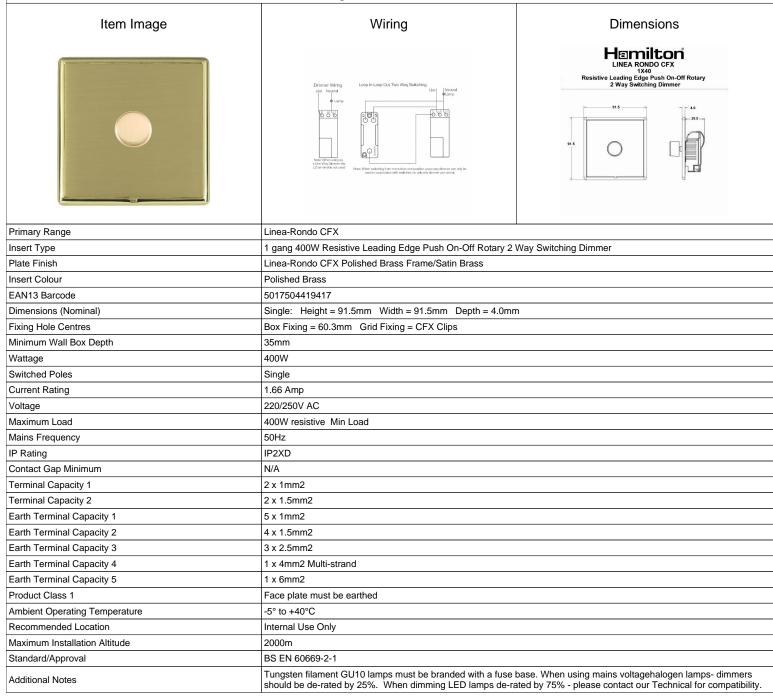

## LRX1X40PB-SB

Linea-Rondo CFX Polished Brass Frame/Satin Brass Front 1x400W Resistive Leading Edge Push On-Off Rotary 2 Way Switching Dimmer Polished Brass

SL

making connections beautifully

Wiring Accessories • Circuit Protection • Smart Lighting Control & Multi-room Audio