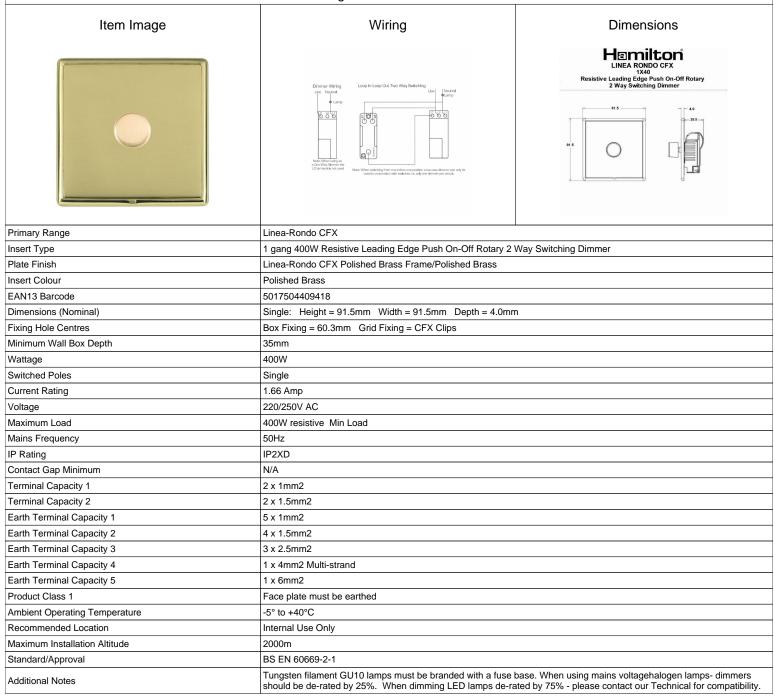

## LRX1X40PB-PB

Linea-Rondo CFX Polished Brass Frame/Polished Brass Front 1x400W Resistive Leading Edge Push On-Off Rotary 2 Way
Switching Dimmer Polished Brass

SL

making connections beautifully

Wiring Accessories • Circuit Protection • Smart Lighting Control & Multi-room Audio