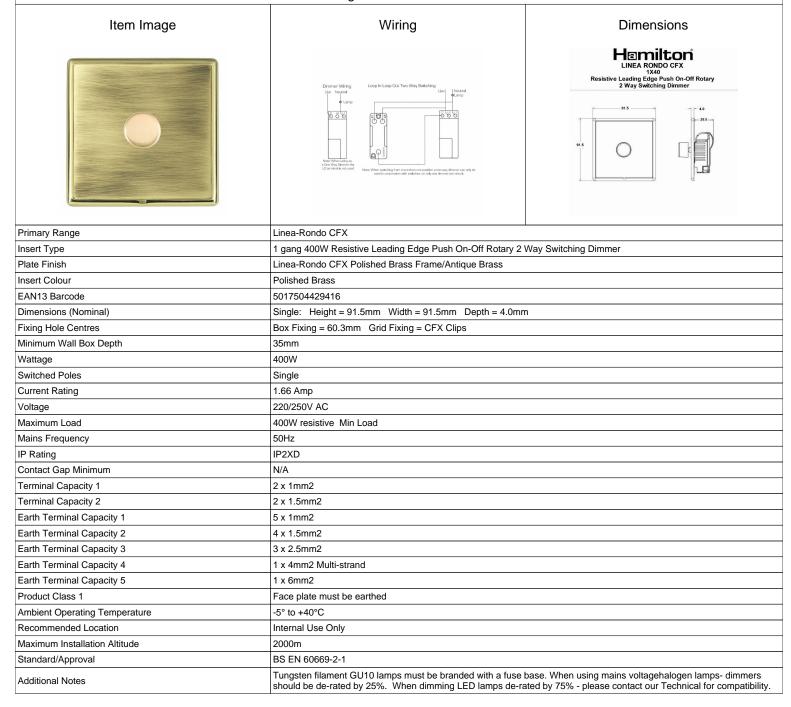

## LRX1X40PB-AB

Linea-Rondo CFX Polished Brass Frame/Antique Brass Front 1x400W Resistive Leading Edge Push On-Off Rotary 2 Way Switching Dimmer Polished Brass

SL

making connections beautifully

Wiring Accessories • Circuit Protection • Smart Lighting Control & Multi-room Audio

## LRX1X40PB-AB

Linea-Rondo CFX Polished Brass Frame/Antique Brass Front 1x400W Resistive Leading Edge Push On-Off Rotary 2 Way
Switching Dimmer Polished Brass

| Cirilor in g Dirinitor i Gillorio a Diago                                                                                                       |                                                                                                                                                                                                                                       |                                                                                                                                                                                  |
|-------------------------------------------------------------------------------------------------------------------------------------------------|---------------------------------------------------------------------------------------------------------------------------------------------------------------------------------------------------------------------------------------|----------------------------------------------------------------------------------------------------------------------------------------------------------------------------------|
| Patents and Trademarks                                                                                                                          | Linea is a Registered Trade Mark No 2398665<br>CFX is a Registered Trade Mark No 2398667 Patent No. GB 2383375B Community Trd Mark No. 002906428<br>Linea-Rondo CFX is a UK Registered Design Certificate No: R21=2106349 SS2=2106350 |                                                                                                                                                                                  |
| All products listed conform to current British or<br>European standard and the product information is<br>correct at the time of going to press. | All accessories are manufactured under an accredited BS EN ISO 9001 : 2015 Quality Management System.                                                                                                                                 | It is the policy of the company to improve products as part of our development programme.  Therefore, we reserve the right to alter designs and dimensions without prior notice. |
| Illustrations and diagrams are reproduced within the limitations of reproduction and printing                                                   | Due to manufacturing processes we cannot guarantee an exact colour match and shadings of                                                                                                                                              | Correct as at 16 October 2018 04:00 PM<br>E&OE                                                                                                                                   |