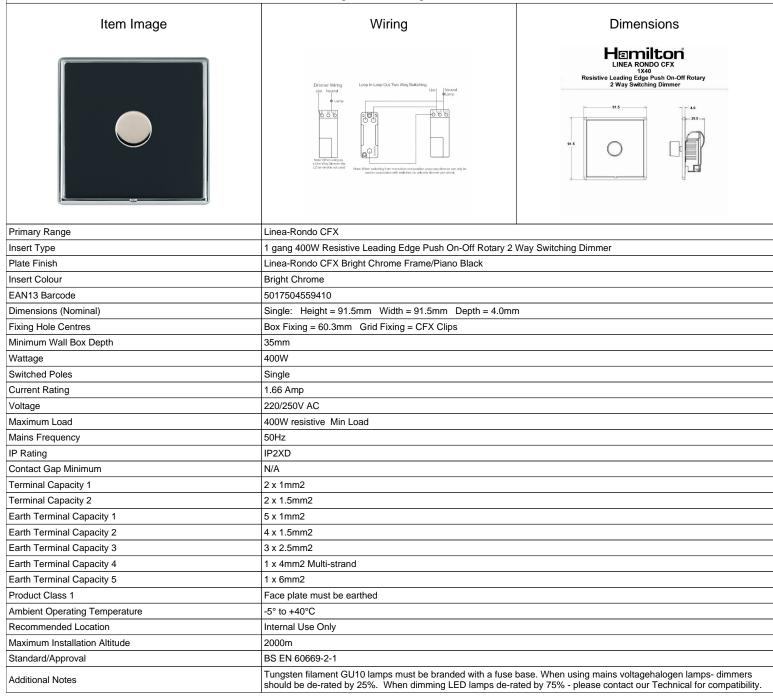

## LRX1X40BC-N

Linea-Rondo CFX Bright Chrome Frame/Piano Black Front 1x400W Resistive Leading Edge Push On-Off Rotary 2 Way Switching Dimmer Bright Chrome

SL

making connections beautifully

Wiring Accessories • Circuit Protection • Smart Lighting Control & Multi-room Audio

## LRX1X40BC-N

Linea-Rondo CFX Bright Chrome Frame/Piano Black Front 1x400W Resistive Leading Edge Push On-Off Rotary 2 Way Switching Dimmer Bright Chrome

|                                                                                                                                                 | Switching Diffiller Dright Chilome                                                                                                                                                                                              |                                                                                                                                                                                 |
|-------------------------------------------------------------------------------------------------------------------------------------------------|---------------------------------------------------------------------------------------------------------------------------------------------------------------------------------------------------------------------------------|---------------------------------------------------------------------------------------------------------------------------------------------------------------------------------|
| Patents and Trademarks                                                                                                                          | Linea is a Registered Trade Mark No 2398665 CFX is a Registered Trade Mark No 2398667 Patent No. GB 2383375B Community Trd Mark No. 002906428 Linea-Rondo CFX is a UK Registered Design Certificate No: R21=2106349 SS2=2106350 |                                                                                                                                                                                 |
| All products listed conform to current British or<br>European standard and the product information is<br>correct at the time of going to press. | All accessories are manufactured under an accredited BS EN ISO 9001 : 2015 Quality Management System.                                                                                                                           | It is the policy of the company to improve products as part of our development programme. Therefore, we reserve the right to alter designs and dimensions without prior notice. |
| Illustrations and diagrams are reproduced within the limitations of reproduction and printing                                                   | Due to manufacturing processes we cannot guarantee an exact colour match and shadings of                                                                                                                                        | Correct as at 16 October 2018 04:00 PM E&OE                                                                                                                                     |