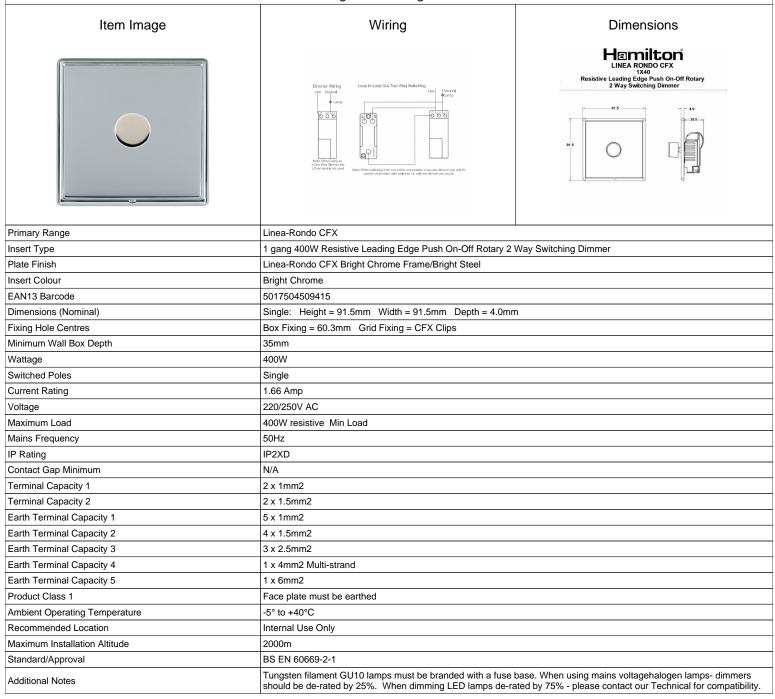

## LRX1X40BC-BS

Linea-Rondo CFX Bright Chrome Frame/Bright Steel Front 1x400W Resistive Leading Edge Push On-Off Rotary 2 Way Switching Dimmer Bright Chrome

SL

making connections beautifully

Wiring Accessories • Circuit Protection • Smart Lighting Control & Multi-room Audio