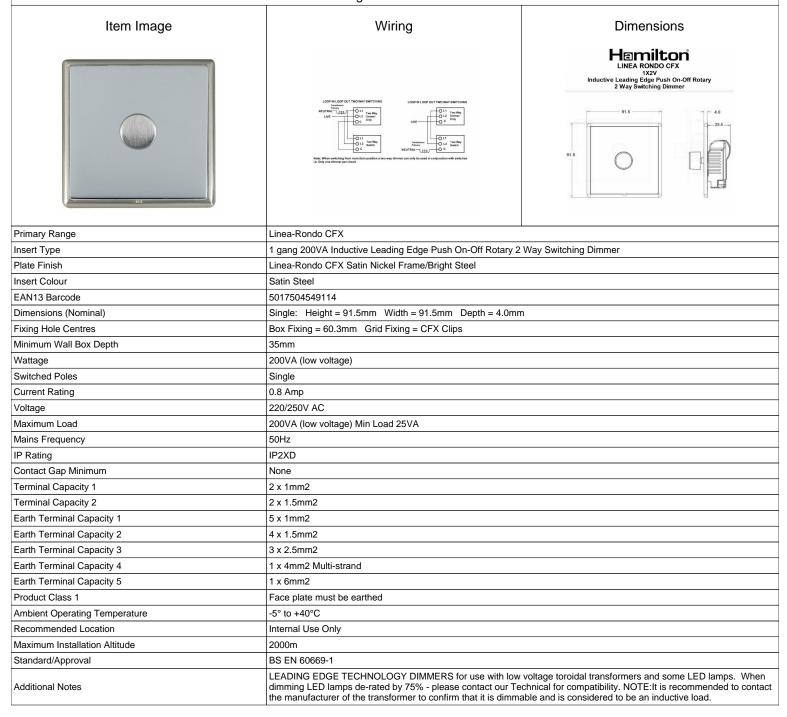

## LRX1X2VSN-BS

Linea-Rondo CFX Satin Nickel Frame/Bright Steel Front 1 gang 200VA Inductive Leading Edge Push On-Off Rotary 2 Way Switching Dimmer Satin Steel

SL

making connections beautifully

Wiring Accessories • Circuit Protection • Smart Lighting Control & Multi-room Audio