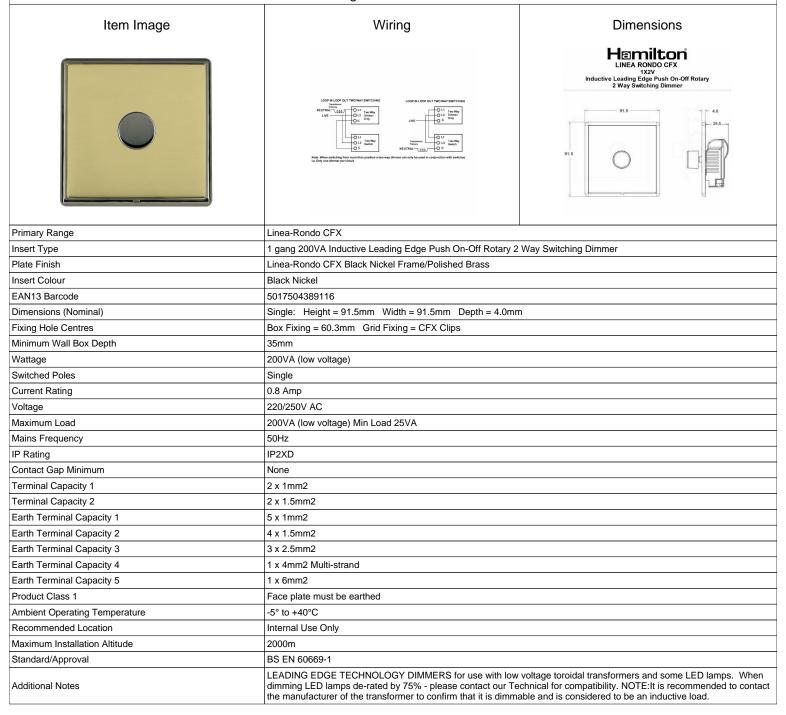

## LRX1X2VBK-PB

Linea-Rondo CFX Black Nickel Frame/Polished Brass Front 1 gang 200VA Inductive Leading Edge Push On-Off Rotary 2 Way Switching Dimmer Black Nickel

SL

making connections beautifully

Wiring Accessories • Circuit Protection • Smart Lighting Control & Multi-room Audio