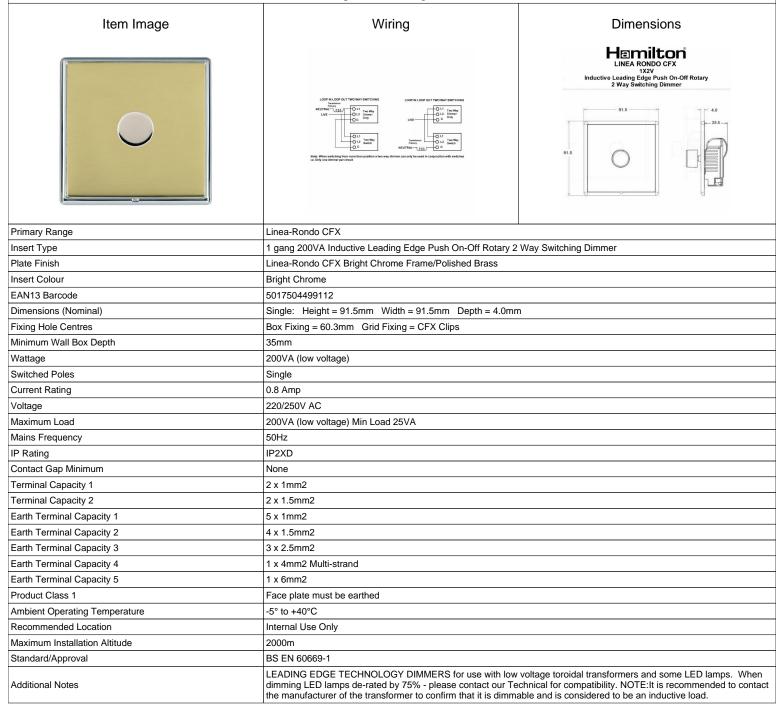

## LRX1X2VBC-PB

Linea-Rondo CFX Bright Chrome Frame/Polished Brass Front 1 gang 200VA Inductive Leading Edge Push On-Off Rotary 2 Way
Switching Dimmer Bright Chrome

SL

making connections beautifully

Wiring Accessories • Circuit Protection • Smart Lighting Control & Multi-room Audio