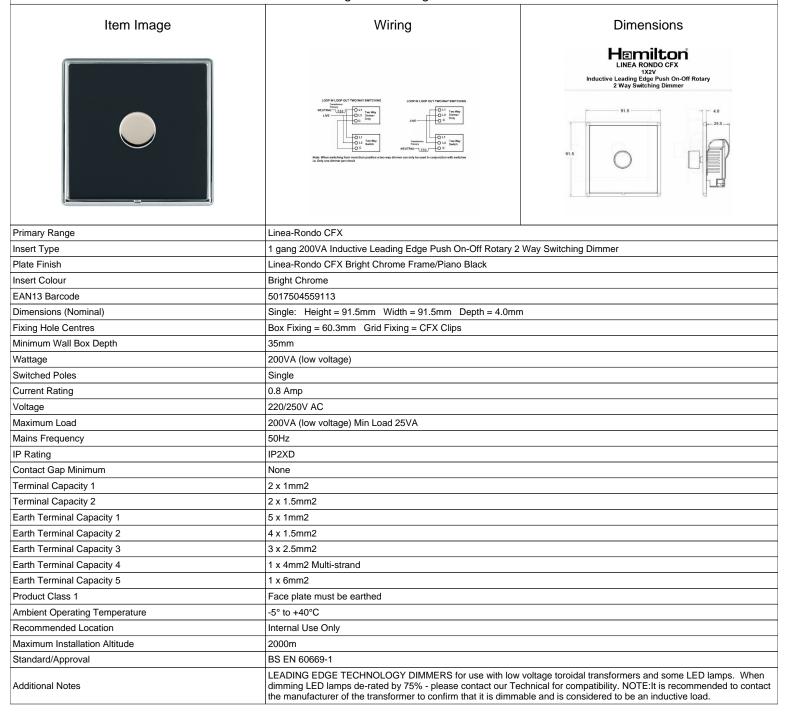

## LRX1X2VBC-N

Linea-Rondo CFX Bright Chrome Frame/Piano Black Front 1 gang 200VA Inductive Leading Edge Push On-Off Rotary 2 Way Switching Dimmer Bright Chrome

SL

making connections beautifully

Wiring Accessories • Circuit Protection • Smart Lighting Control & Multi-room Audio

## LRX1X2VBC-N

Linea-Rondo CFX Bright Chrome Frame/Piano Black Front 1 gang 200VA Inductive Leading Edge Push On-Off Rotary 2 Way Switching Dimmer Bright Chrome

| 5gg |                                                                                                                                                 |                                                                                                                                                                                                                                 |                                                                                                                                                                                  |
|-----|-------------------------------------------------------------------------------------------------------------------------------------------------|---------------------------------------------------------------------------------------------------------------------------------------------------------------------------------------------------------------------------------|----------------------------------------------------------------------------------------------------------------------------------------------------------------------------------|
| Pat | ents and Trademarks                                                                                                                             | Linea is a Registered Trade Mark No 2398665 CFX is a Registered Trade Mark No 2398667 Patent No. GB 2383375B Community Trd Mark No. 002906428 Linea-Rondo CFX is a UK Registered Design Certificate No: R21=2106349 SS2=2106350 |                                                                                                                                                                                  |
|     | All products listed conform to current British or<br>European standard and the product information is<br>correct at the time of going to press. | All accessories are manufactured under an accredited BS EN ISO 9001 : 2015 Quality Management System.                                                                                                                           | It is the policy of the company to improve products as part of our development programme.  Therefore, we reserve the right to alter designs and dimensions without prior notice. |
|     | Illustrations and diagrams are reproduced within the limitations of reproduction and printing                                                   | Due to manufacturing processes we cannot guarantee an exact colour match and shadings of                                                                                                                                        | Correct as at 16 October 2018 04:00 PM<br>E&OE                                                                                                                                   |