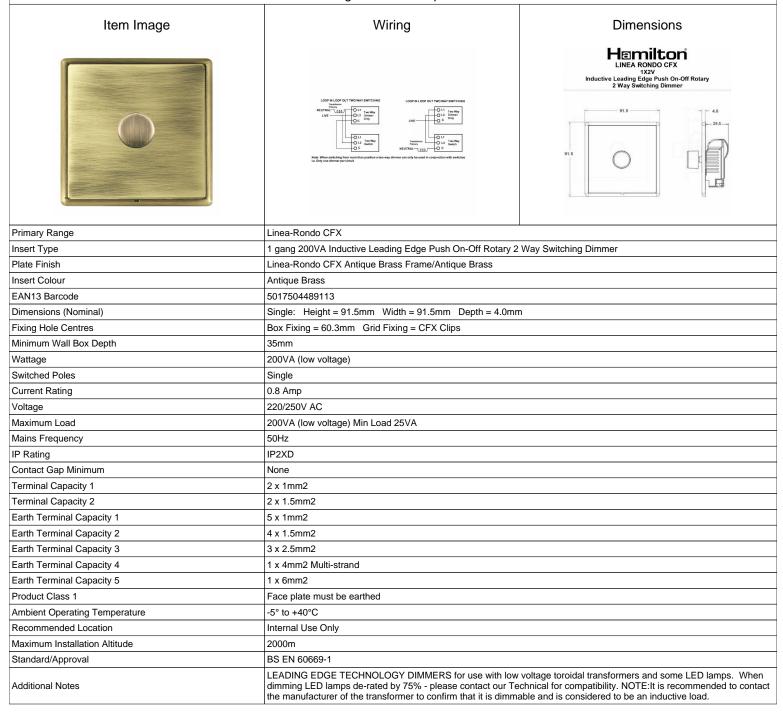

## LRX1X2VAB-AB

Linea-Rondo CFX Antique Brass Frame/Antique Brass Front 1 gang 200VA Inductive Leading Edge Push On-Off Rotary 2 Way
Switching Dimmer Antique Brass

SL

making connections beautifully

Wiring Accessories • Circuit Protection • Smart Lighting Control & Multi-room Audio