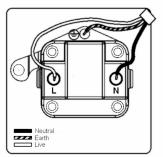

# making connections beautifully

Wiring Accessories • Circuit Protection • Smart Lighting Control & Multi-room Audio

## LPXUS5PB-SBW

Linea-Perlina CFX Polished Brass Frame/Satin Brass Front 1 gang 5A Unswitched Socket White

## Item Image



## Wiring



### **Dimensions**



| 2 managana ang ang ang ang ang ang ang ang                                                                                                      |                                                                                                                                                                                            |                                                                                                                                                                                          |
|-------------------------------------------------------------------------------------------------------------------------------------------------|---------------------------------------------------------------------------------------------------------