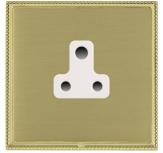

## Item Image

## LPXUS5PB-SBW

Linea-Perlina CFX Polished Brass Frame/Satin Brass Front 1 gang 5A Unswitched Socket White