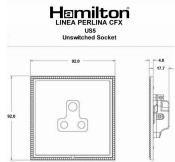

### **Dimensions**

| 2 managana ang ang ang ang ang ang ang ang                                                                                                      |                                                                                                                                                                                            |                                                                                                                                                                                          |
|-------------------------------------------------------------------------------------------------------------------------------------------------|--------------------------------------------------------------------------------------------------------------------------------------------------------------------------------------------|------------------------------------------------------------------------------------------------------------------------------------------------------------------------------------------|
| Primary Range                                                                                                                                   | Linea-Perlina CFX                                                                                                                                                                          |                                                                                                                                                                                          |
| Insert Type                                                                                                                                     | 1 gang 5A Unswitched Socket                                                                                                                                                                |                                                                                                                                                                                          |
| Plate Finish                                                                                                                                    | Linea-Perlina CFX Polished Brass Frame/Satin Brass                                                                                                                                         |                                                                                                                                                                                          |
| Insert Colour                                                                                                                                   | White                                                                                                                                                                                      |                                                                                                                                                                                          |
| EAN13 Barcode                                                                                                                                   | 5017504880057                                                                                                                                                                              |                                                                                                                                                                                          |
| Dimensions (Nominal)                                                                                                                            | Single: Height = 92.0mm Width = 92.0mm Depth = 4.0mm                                                                                                                                       |                                                                                                                                                                                          |
| Fixing Hole Centres                                                                                                                             | Box Fixing = 60.3mm Grid Fixing = CFX Clips                                                                                                                                                |                                                                                                                                                                                          |
| Minimum Wall Box Depth                                                                                                                          | 35mm                                                                                                                                                                                       |                                                                                                                                                                                          |
| Switched Poles                                                                                                                                  | None                                                                                                                                                                                       |                                                                                                                                                                                          |
| Current Rating                                                                                                                                  | 5 Amp                                                                                                                                                                                      |                                                                                                                                                                                          |
| Voltage                                                                                                                                         | 220/250V AC                                                                                                                                                                                |                                                                                                                                                                                          |
| Maximum Load                                                                                                                                    | 5 Amp                                                                                                                                                                                      |                                                                                                                                                                                          |
| Mains Frequency                                                                                                                                 | 50Hz                                                                                                                                                                                       |                                                                                                                                                                                          |
| IP Rating                                                                                                                                       | IP2XD                                                                                                                                                                                      |                                                                                                                                                                                          |
| Contact Gap Minimum                                                                                                                             | None                                                                                                                                                                                       |                                                                                                                                                                                          |
| Terminal Capacity 1                                                                                                                             | 5 x 1mm2                                                                                                                                                                                   |                                                                                                                                                                                          |
| Terminal Capacity 2                                                                                                                             | 4 x 1.5mm2                                                                                                                                                                                 |                                                                                                                                                                                          |
| Terminal Capacity 3                                                                                                                             | 2 x 2.5mm2                                                                                                                                                                                 |                                                                                                                                                                                          |
| Terminal Capacity 4                                                                                                                             | 1 x 4mm2                                                                                                                                                                                   |                                                                                                                                                                                          |
| Earth Terminal Capacity 1                                                                                                                       | 5 x 1mm2                                                                                                                                                                                   |                                                                                                                                                                                          |
| Earth Terminal Capacity 2                                                                                                                       | 4 x 1.5mm2                                                                                                                                                                                 |                                                                                                                                                                                          |
| Earth Terminal Capacity 3                                                                                                                       | 2 x 2.5mm2                                                                                                                                                                                 |                                                                                                                                                                                          |
| Earth Terminal Capacity 4                                                                                                                       | 1 x 4mm2                                                                                                                                                                                   |                                                                                                                                                                                          |
| Product Class 1                                                                                                                                 | Must be earthed                                                                                                                                                                            |                                                                                                                                                                                          |
| Ambient Operating Temperature                                                                                                                   | -5° to +40°C                                                                                                                                                                               |                                                                                                                                                                                          |
| Recommended Location                                                                                                                            | Internal Use Only                                                                                                                                                                          |                                                                                                                                                                                          |
| Maximum Installation Altitude                                                                                                                   | 2000m                                                                                                                                                                                      |                                                                                                                                                                                          |
| Standard/Approval                                                                                                                               | BS 546                                                                                                                                                                                     |                                                                                                                                                                                          |
| Additional Notes                                                                                                                                | Shuttered: Yes                                                                                                                                                                             |                                                                                                                                                                                          |
| Patents and Trademarks                                                                                                                          | Linea is a Registered Trade Mark No 2398665<br>CFX is a Registered Trade Mark No 2398667 Patent No. GB 2383375B<br>Linea-Perlina CFX SS2 is a UK Registered Design Certificate No. 2066588 |                                                                                                                                                                                          |
| All products listed conform to current British or<br>European standard and the product information is<br>correct at the time of going to press. | All accessories are manufactured under an accredited BS EN ISO 9001 : 2015 Quality Management System.                                                                                      | It is the policy of the company to improve products<br>as part of our development programme.<br>Therefore, we reserve the right to alter designs<br>and dimensions without prior notice. |
| Illustrations and diagrams are reproduced within the limitations of reproduction and printing                                                   | Due to manufacturing processes we cannot guarantee an exact colour match and shadings of                                                                                                   | Correct as at 17 October 2018 08:09 AM E&OE                                                                                                                                              |