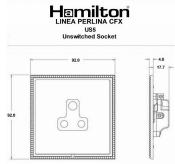

## LPXUS5PB-ABW

Linea-Perlina CFX Polished Brass Frame/Antique Brass Front 1 gang 5A Unswitched Socket White

Item Image

Wiring

Dimensions

| 8                                                                                                                                               |                                                                                                                                                                                      |                                                                                                                                                                                  |
|-------------------------------------------------------------------------------------------------------------------------------------------------|--------------------------------------------------------------------------------------------------------------------------------------------------------------------------------------|----------------------------------------------------------------------------------------------------------------------------------------------------------------------------------|
| Primary Range                                                                                                                                   | Linea-Perlina CFX                                                                                                                                                                    |                                                                                                                                                                                  |
| Insert Type                                                                                                                                     | 1 gang 5A Unswitched Socket                                                                                                                                                          |                                                                                                                                                                                  |
| Plate Finish                                                                                                                                    | Linea-Perlina CFX Polished Brass Frame/Antique Brass                                                                                                                                 |                                                                                                                                                                                  |
| Insert Colour                                                                                                                                   | White                                                                                                                                                                                |                                                                                                                                                                                  |
| EAN13 Barcode                                                                                                                                   | 5017504890056                                                                                                                                                                        |                                                                                                                                                                                  |
| Dimensions (Nominal)                                                                                                                            | Single: Height = 92.0mm Width = 92.0mm Depth = 4.0mm                                                                                                                                 |                                                                                                                                                                                  |
| Fixing Hole Centres                                                                                                                             | Box Fixing = 60.3mm Grid Fixing = CFX Clips                                                                                                                                          |                                                                                                                                                                                  |
| Minimum Wall Box Depth                                                                                                                          | 35mm                                                                                                                                                                                 |                                                                                                                                                                                  |
| Switched Poles                                                                                                                                  | None                                                                                                                                                                                 |                                                                                                                                                                                  |
| Current Rating                                                                                                                                  | 5 Amp                                                                                                                                                                                |                                                                                                                                                                                  |
| Voltage                                                                                                                                         | 220/250V AC                                                                                                                                                                          |                                                                                                                                                                                  |
| Maximum Load                                                                                                                                    | 5 Amp                                                                                                                                                                                |                                                                                                                                                                                  |
| Mains Frequency                                                                                                                                 | 50Hz                                                                                                                                                                                 |                                                                                                                                                                                  |
| IP Rating                                                                                                                                       | IP2XD                                                                                                                                                                                |                                                                                                                                                                                  |
| Contact Gap Minimum                                                                                                                             | None                                                                                                                                                                                 |                                                                                                                                                                                  |
| Terminal Capacity 1                                                                                                                             | 5 x 1mm2                                                                                                                                                                             |                                                                                                                                                                                  |
| Terminal Capacity 2                                                                                                                             | 4 x 1.5mm2                                                                                                                                                                           |                                                                                                                                                                                  |
| Terminal Capacity 3                                                                                                                             | 2 x 2.5mm2                                                                                                                                                                           |                                                                                                                                                                                  |
| Terminal Capacity 4                                                                                                                             | 1 x 4mm2                                                                                                                                                                             |                                                                                                                                                                                  |
| Earth Terminal Capacity 1                                                                                                                       | 5 x 1mm2                                                                                                                                                                             |                                                                                                                                                                                  |
| Earth Terminal Capacity 2                                                                                                                       | 4 x 1.5mm2                                                                                                                                                                           |                                                                                                                                                                                  |
| Earth Terminal Capacity 3                                                                                                                       | 2 x 2.5mm2                                                                                                                                                                           |                                                                                                                                                                                  |
| Earth Terminal Capacity 4                                                                                                                       | 1 x 4mm2                                                                                                                                                                             |                                                                                                                                                                                  |
| Product Class 1                                                                                                                                 | Must be earthed                                                                                                                                                                      |                                                                                                                                                                                  |
| Ambient Operating Temperature                                                                                                                   | -5° to +40°C                                                                                                                                                                         |                                                                                                                                                                                  |
| Recommended Location                                                                                                                            | Internal Use Only                                                                                                                                                                    |                                                                                                                                                                                  |
| Maximum Installation Altitude                                                                                                                   | 2000m                                                                                                                                                                                |                                                                                                                                                                                  |
| Standard/Approval                                                                                                                               | BS 546                                                                                                                                                                               |                                                                                                                                                                                  |
| Additional Notes                                                                                                                                | Shuttered: Yes                                                                                                                                                                       |                                                                                                                                                                                  |
| Patents and Trademarks                                                                                                                          | Linea is a Registered Trade Mark No 2398665 CFX is a Registered Trade Mark No 2398667 Patent No. GB 2383375B Linea-Perlina CFX SS2 is a UK Registered Design Certificate No. 2066588 |                                                                                                                                                                                  |
| All products listed conform to current British or<br>European standard and the product information is<br>correct at the time of going to press. | All accessories are manufactured under an accredited BS EN ISO 9001 : 2015 Quality Management System.                                                                                | It is the policy of the company to improve products as part of our development programme.  Therefore, we reserve the right to alter designs and dimensions without prior notice. |
| Illustrations and diagrams are reproduced within the limitations of reproduction and printing                                                   | Due to manufacturing processes we cannot guarantee an exact colour match and shadings of                                                                                             | Correct as at 17 October 2018 08:09 AM<br>E&OE                                                                                                                                   |