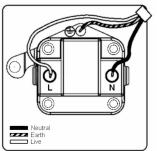

## LPXUS5PB-ABW

Linea-Perlina CFX Polished Brass Frame/Antique Brass Front 1 gang 5A Unswitched Socket White

Item Image

Wiring

Dimensions

| 8                                                                                                                                               |                                                                                                                                                                                      |                                                                                                                                                                                  |
|-------------------------------------------------------------------------------------------------------------------------------------------------|--------------------------------------------------------------------------------------------------------------------------------------------------------------------------------------|----------------------------------------------------------------------------------------------------------------------------------------------------------------------------------|
| Primary Range                                                                                                                                   | Linea-Perlina CFX                                                                                                                                                                    |                                                                                                                                                                                  |
| Insert Type                                                                                                                                     | 1 gang 5A Unswitched Socket                                                                                                                                                          |                                                                                                                                                                                  |
| Plate Finish                                                                                                                                    | Linea-Perlina CFX Polished Brass Frame/Antique Brass                                                                                                                                 |                                                                                                                                                                                  |
| Insert Colour                                                                                                                                   | White                                                                                                                                                                                |                                                                                                                                                                                  |
| EAN13 Barcode                                                                                                                                   | 5017504890056                                                                                                                                                                        |                                                                                                                                                                                  |
| Dimensions (Nominal)                                                                                                                            | Single: Height = 92.0mm Width = 92.0mm Depth = 4.0mm                                                                                                                                 |                                                                                                                                                                                  |
| Fixing Hole Centres                                                                                                                             | Box Fixing = 60.3mm Grid Fixing = CFX Clips                                                                                                                                          |                                                                                                                                                                                  |
| Minimum Wall Box Depth                                                                                                                          | 35mm                                                                                                                                                                                 |                                                                                                                                                                                  |
| Switched Poles                                                                                                                                  | None                                                                                                                                                                                 |                                                                                                                                                                                  |
| Current Rating                                                                                                                                  | 5 Amp                                                                                                                                                                                |                                                                                                                                                                                  |
| Voltage                                                                                                                                         | 220/250V AC                                                                                                                                                                          |                                                                                                                                                                                  |
| Maximum Load                                                                                                                                    | 5 Amp                                                                                                                                                                                |                                                                                                                                                                                  |
| Mains Frequency                                                                                                                                 | 50Hz                                                                                                                                                                                 |                                                                                                                                                                                  |
| IP Rating                                                                                                                                       | IP2XD                                                                                                                                                                                |                                                                                                                                                                                  |
| Contact Gap Minimum                                                                                                                             | None                                                                                                                                                                                 |                                                                                                                                                                                  |
| Terminal Capacity 1                                                                                                                             | 5 x 1mm2                                                                                                                                                                             |                                                                                                                                                                                  |
| Terminal Capacity 2                                                                                                                             | 4 x 1.5mm2                                                                                                                                                                           |                                                                                                                                                                                  |
| Terminal Capacity 3                                                                                                                             | 2 x 2.5mm2                                                                                                                                                                           |                                                                                                                                                                                  |
| Terminal Capacity 4                                                                                                                             | 1 x 4mm2                                                                                                                                                                             |                                                                                                                                                                                  |
| Earth Terminal Capacity 1                                                                                                                       | 5 x 1mm2                                                                                                                                                                             |                                                                                                                                                                                  |
| Earth Terminal Capacity 2                                                                                                                       | 4 x 1.5mm2                                                                                                                                                                           |                                                                                                                                                                                  |
| Earth Terminal Capacity 3                                                                                                                       | 2 x 2.5mm2                                                                                                                                                                           |                                                                                                                                                                                  |
| Earth Terminal Capacity 4                                                                                                                       | 1 x 4mm2                                                                                                                                                                             |                                                                                                                                                                                  |
| Product Class 1                                                                                                                                 | Must be earthed                                                                                                                                                                      |                                                                                                                                                                                  |
| Ambient Operating Temperature                                                                                                                   | -5° to +40°C                                                                                                                                                                         |                                                                                                                                                                                  |
| Recommended Location                                                                                                                            | Internal Use Only                                                                                                                                                                    |                                                                                                                                                                                  |
| Maximum Installation Altitude                                                                                                                   | 2000m                                                                                                                                                                                |                                                                                                                                                                                  |
| Standard/Approval                                                                                                                               | BS 546                                                                                                                                                                               |                                                                                                                                                                                  |
| Additional Notes                                                                                                                                | Shuttered: Yes                                                                                                                                                                       |                                                                                                                                                                                  |
| Patents and Trademarks                                                                                                                          | Linea is a Registered Trade Mark No 2398665 CFX is a Registered Trade Mark No 2398667 Patent No. GB 2383375B Linea-Perlina CFX SS2 is a UK Registered Design Certificate No. 2066588 |                                                                                                                                                                                  |
| All products listed conform to current British or<br>European standard and the product information is<br>correct at the time of going to press. | All accessories are manufactured under an accredited BS EN ISO 9001 : 2015 Quality Management System.                                                                                | It is the policy of the company to improve products as part of our development programme.  Therefore, we reserve the right to alter designs and dimensions without prior notice. |
| Illustrations and diagrams are reproduced within the limitations of reproduction and printing                                                   | Due to manufacturing processes we cannot guarantee an exact colour match and shadings of                                                                                             | Correct as at 17 October 2018 08:09 AM<br>E&OE                                                                                                                                   |