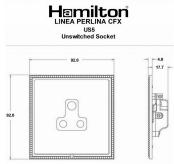

## LPXUS5AB-PBB

Linea-Perlina CFX Antique Brass Frame/Polished Brass Front 1 gang 5A Unswitched Socket Black

Item Image

Wiring

Dimensions

| ***************************************                                                                                                         |                                                                                                                                                                                      | <u> </u>                                                                                                                                                                                 |
|-------------------------------------------------------------------------------------------------------------------------------------------------|--------------------------------------------------------------------------------------------------------------------------------------------------------------------------------------|------------------------------------------------------------------------------------------------------------------------------------------------------------------------------------------|
| Primary Range                                                                                                                                   | Linea-Perlina CFX                                                                                                                                                                    |                                                                                                                                                                                          |
| Insert Type                                                                                                                                     | 1 gang 5A Unswitched Socket                                                                                                                                                          |                                                                                                                                                                                          |
| Plate Finish                                                                                                                                    | Linea-Perlina CFX Antique Brass Frame/Polished Brass                                                                                                                                 |                                                                                                                                                                                          |
| Insert Colour                                                                                                                                   | Black                                                                                                                                                                                |                                                                                                                                                                                          |
| EAN13 Barcode                                                                                                                                   | 5017504841058                                                                                                                                                                        |                                                                                                                                                                                          |
| Dimensions (Nominal)                                                                                                                            | Single: Height = 92.0mm Width = 92.0mm Depth = 4.0mm                                                                                                                                 |                                                                                                                                                                                          |
| Fixing Hole Centres                                                                                                                             | Box Fixing = 60.3mm Grid Fixing = CFX Clips                                                                                                                                          |                                                                                                                                                                                          |
| Minimum Wall Box Depth                                                                                                                          | 35mm                                                                                                                                                                                 |                                                                                                                                                                                          |
| Switched Poles                                                                                                                                  | None                                                                                                                                                                                 |                                                                                                                                                                                          |
| Current Rating                                                                                                                                  | 5 Amp                                                                                                                                                                                |                                                                                                                                                                                          |
| Voltage                                                                                                                                         | 220/250V AC                                                                                                                                                                          |                                                                                                                                                                                          |
| Maximum Load                                                                                                                                    | 5 Amp                                                                                                                                                                                |                                                                                                                                                                                          |
| Mains Frequency                                                                                                                                 | 50Hz                                                                                                                                                                                 |                                                                                                                                                                                          |
| IP Rating                                                                                                                                       | IP2XD                                                                                                                                                                                |                                                                                                                                                                                          |
| Contact Gap Minimum                                                                                                                             | None                                                                                                                                                                                 |                                                                                                                                                                                          |
| Terminal Capacity 1                                                                                                                             | 5 x 1mm2                                                                                                                                                                             |                                                                                                                                                                                          |
| Terminal Capacity 2                                                                                                                             | 4 x 1.5mm2                                                                                                                                                                           |                                                                                                                                                                                          |
| Terminal Capacity 3                                                                                                                             | 2 x 2.5mm2                                                                                                                                                                           |                                                                                                                                                                                          |
| Terminal Capacity 4                                                                                                                             | 1 x 4mm2                                                                                                                                                                             |                                                                                                                                                                                          |
| Earth Terminal Capacity 1                                                                                                                       | 5 x 1mm2                                                                                                                                                                             |                                                                                                                                                                                          |
| Earth Terminal Capacity 2                                                                                                                       | 4 x 1.5mm2                                                                                                                                                                           |                                                                                                                                                                                          |
| Earth Terminal Capacity 3                                                                                                                       | 2 x 2.5mm2                                                                                                                                                                           |                                                                                                                                                                                          |
| Earth Terminal Capacity 4                                                                                                                       | 1 x 4mm2                                                                                                                                                                             |                                                                                                                                                                                          |
| Product Class 1                                                                                                                                 | Must be earthed                                                                                                                                                                      |                                                                                                                                                                                          |
| Ambient Operating Temperature                                                                                                                   | -5° to +40°C                                                                                                                                                                         |                                                                                                                                                                                          |
| Recommended Location                                                                                                                            | Internal Use Only                                                                                                                                                                    |                                                                                                                                                                                          |
| Maximum Installation Altitude                                                                                                                   | 2000m                                                                                                                                                                                |                                                                                                                                                                                          |
| Standard/Approval                                                                                                                               | BS 546                                                                                                                                                                               |                                                                                                                                                                                          |
| Additional Notes                                                                                                                                | Shuttered: Yes                                                                                                                                                                       |                                                                                                                                                                                          |
| Patents and Trademarks                                                                                                                          | Linea is a Registered Trade Mark No 2398665 CFX is a Registered Trade Mark No 2398667 Patent No. GB 2383375B Linea-Perlina CFX SS2 is a UK Registered Design Certificate No. 2066588 |                                                                                                                                                                                          |
| All products listed conform to current British or<br>European standard and the product information is<br>correct at the time of going to press. | All accessories are manufactured under an accredited BS EN ISO 9001 : 2015 Quality Management System.                                                                                | It is the policy of the company to improve products<br>as part of our development programme.<br>Therefore, we reserve the right to alter designs<br>and dimensions without prior notice. |
|                                                                                                                                                 |                                                                                                                                                                                      |                                                                                                                                                                                          |