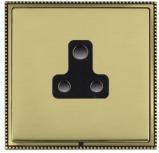

## LPXUS5AB-PBB

Linea-Perlina CFX Antique Brass Frame/Polished Brass Front 1 gang 5A Unswitched Socket Black

Item Image

Wiring

Dimensions

| ***************************************                                                                                                         |                                                                                                                                                                                      | <u> </u>                                                                                                                                                                                 |
|-------------------------------------------------------------------------------------------------------------------------------------------------|--------------------------------------------------------------------------------------------------------------------------------------------------------------------------------------|------------------------------------------------------------------------------------------------------------------------------------------------------------------------------------------|
| Primary Range                                                                                                                                   | Linea-Perlina CFX                                                                                                                                                                    |                                                                                                                                                                                          |
| Insert Type                                                                                                                                     | 1 gang 5A Unswitched Socket                                                                                                                                                          |                                                                                                                                                                                          |
| Plate Finish                                                                                                                                    | Linea-Perlina CFX Antique Brass Frame/Polished Brass                                                                                                                                 |                                                                                                                                                                                          |
| Insert Colour                                                                                                                                   | Black                                                                                                                                                                                |                                                                                                                                                                                          |
| EAN13 Barcode                                                                                                                                   | 5017504841058                                                                                                                                                                        |                                                                                                                                                                                          |
| Dimensions (Nominal)                                                                                                                            | Single: Height = 92.0mm Width = 92.0mm Depth = 4.0mm                                                                                                                                 |                                                                                                                                                                                          |
| Fixing Hole Centres                                                                                                                             | Box Fixing = 60.3mm Grid Fixing = CFX Clips                                                                                                                                          |                                                                                                                                                                                          |
| Minimum Wall Box Depth                                                                                                                          | 35mm                                                                                                                                                                                 |                                                                                                                                                                                          |
| Switched Poles                                                                                                                                  | None                                                                                                                                                                                 |                                                                                                                                                                                          |
| Current Rating                                                                                                                                  | 5 Amp                                                                                                                                                                                |                                                                                                                                                                                          |
| Voltage                                                                                                                                         | 220/250V AC                                                                                                                                                                          |                                                                                                                                                                                          |
| Maximum Load                                                                                                                                    | 5 Amp                                                                                                                                                                                |                                                                                                                                                                                          |
| Mains Frequency                                                                                                                                 | 50Hz                                                                                                                                                                                 |                                                                                                                                                                                          |
| IP Rating                                                                                                                                       | IP2XD                                                                                                                                                                                |                                                                                                                                                                                          |
| Contact Gap Minimum                                                                                                                             | None                                                                                                                                                                                 |                                                                                                                                                                                          |
| Terminal Capacity 1                                                                                                                             | 5 x 1mm2                                                                                                                                                                             |                                                                                                                                                                                          |
| Terminal Capacity 2                                                                                                                             | 4 x 1.5mm2                                                                                                                                                                           |                                                                                                                                                                                          |
| Terminal Capacity 3                                                                                                                             | 2 x 2.5mm2                                                                                                                                                                           |                                                                                                                                                                                          |
| Terminal Capacity 4                                                                                                                             | 1 x 4mm2                                                                                                                                                                             |                                                                                                                                                                                          |
| Earth Terminal Capacity 1                                                                                                                       | 5 x 1mm2                                                                                                                                                                             |                                                                                                                                                                                          |
| Earth Terminal Capacity 2                                                                                                                       | 4 x 1.5mm2                                                                                                                                                                           |                                                                                                                                                                                          |
| Earth Terminal Capacity 3                                                                                                                       | 2 x 2.5mm2                                                                                                                                                                           |                                                                                                                                                                                          |
| Earth Terminal Capacity 4                                                                                                                       | 1 x 4mm2                                                                                                                                                                             |                                                                                                                                                                                          |
| Product Class 1                                                                                                                                 | Must be earthed                                                                                                                                                                      |                                                                                                                                                                                          |
| Ambient Operating Temperature                                                                                                                   | -5° to +40°C                                                                                                                                                                         |                                                                                                                                                                                          |
| Recommended Location                                                                                                                            | Internal Use Only                                                                                                                                                                    |                                                                                                                                                                                          |
| Maximum Installation Altitude                                                                                                                   | 2000m                                                                                                                                                                                |                                                                                                                                                                                          |
| Standard/Approval                                                                                                                               | BS 546                                                                                                                                                                               |                                                                                                                                                                                          |
| Additional Notes                                                                                                                                | Shuttered: Yes                                                                                                                                                                       |                                                                                                                                                                                          |
| Patents and Trademarks                                                                                                                          | Linea is a Registered Trade Mark No 2398665 CFX is a Registered Trade Mark No 2398667 Patent No. GB 2383375B Linea-Perlina CFX SS2 is a UK Registered Design Certificate No. 2066588 |                                                                                                                                                                                          |
| All products listed conform to current British or<br>European standard and the product information is<br>correct at the time of going to press. | All accessories are manufactured under an accredited BS EN ISO 9001 : 2015 Quality Management System.                                                                                | It is the policy of the company to improve products<br>as part of our development programme.<br>Therefore, we reserve the right to alter designs<br>and dimensions without prior notice. |
|                                                                                                                                                 |                                                                                                                                                                                      |                                                                                                                                                                                          |