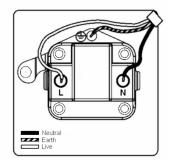

## LPXUS5AB-PBB

Linea-Perlina CFX Antique Brass Frame/Polished Brass Front 1 gang 5A Unswitched Socket Black

Item Image

Wiring

Dimensions

| ***************************************                                                                                                         |                                                                                                                                                                                      | <u> </u>                                                                                                                                                                                 |
|-------------------------------------------------------------------------------------------------------------------------------------------------|--------------------------------------------------------------------------------------------------------------------------------------------------------------------------------------|------------------------------------------------------------------------------------------------------------------------------------------------------------------------------------------|
| Primary Range                                                                                                                                   | Linea-Perlina CFX                                                                                                                                                                    |                                                                                                                                                                                          |
| Insert Type                                                                                                                                     | 1 gang 5A Unswitched Socket                                                                                                                                                          |                                                                                                                                                                                          |
| Plate Finish                                                                                                                                    | Linea-Perlina CFX Antique Brass Frame/Polished Brass                                                                                                                                 |                                                                                                                                                                                          |
| Insert Colour                                                                                                                                   | Black                                                                                                                                                                                |                                                                                                                                                                                          |
| EAN13 Barcode                                                                                                                                   | 5017504841058                                                                                                                                                                        |                                                                                                                                                                                          |
| Dimensions (Nominal)                                                                                                                            | Single: Height = 92.0mm Width = 92.0mm Depth = 4.0mm                                                                                                                                 |                                                                                                                                                                                          |
| Fixing Hole Centres                                                                                                                             | Box Fixing = 60.3mm Grid Fixing = CFX Clips                                                                                                                                          |                                                                                                                                                                                          |
| Minimum Wall Box Depth                                                                                                                          | 35mm                                                                                                                                                                                 |                                                                                                                                                                                          |
| Switched Poles                                                                                                                                  | None                                                                                                                                                                                 |                                                                                                                                                                                          |
| Current Rating                                                                                                                                  | 5 Amp                                                                                                                                                                                |                                                                                                                                                                                          |
| Voltage                                                                                                                                         | 220/250V AC                                                                                                                                                                          |                                                                                                                                                                                          |
| Maximum Load                                                                                                                                    | 5 Amp                                                                                                                                                                                |                                                                                                                                                                                          |
| Mains Frequency                                                                                                                                 | 50Hz                                                                                                                                                                                 |                                                                                                                                                                                          |
| IP Rating                                                                                                                                       | IP2XD                                                                                                                                                                                |                                                                                                                                                                                          |
| Contact Gap Minimum                                                                                                                             | None                                                                                                                                                                                 |                                                                                                                                                                                          |
| Terminal Capacity 1                                                                                                                             | 5 x 1mm2                                                                                                                                                                             |                                                                                                                                                                                          |
| Terminal Capacity 2                                                                                                                             | 4 x 1.5mm2                                                                                                                                                                           |                                                                                                                                                                                          |
| Terminal Capacity 3                                                                                                                             | 2 x 2.5mm2                                                                                                                                                                           |                                                                                                                                                                                          |
| Terminal Capacity 4                                                                                                                             | 1 x 4mm2                                                                                                                                                                             |                                                                                                                                                                                          |
| Earth Terminal Capacity 1                                                                                                                       | 5 x 1mm2                                                                                                                                                                             |                                                                                                                                                                                          |
| Earth Terminal Capacity 2                                                                                                                       | 4 x 1.5mm2                                                                                                                                                                           |                                                                                                                                                                                          |
| Earth Terminal Capacity 3                                                                                                                       | 2 x 2.5mm2                                                                                                                                                                           |                                                                                                                                                                                          |
| Earth Terminal Capacity 4                                                                                                                       | 1 x 4mm2                                                                                                                                                                             |                                                                                                                                                                                          |
| Product Class 1                                                                                                                                 | Must be earthed                                                                                                                                                                      |                                                                                                                                                                                          |
| Ambient Operating Temperature                                                                                                                   | -5° to +40°C                                                                                                                                                                         |                                                                                                                                                                                          |
| Recommended Location                                                                                                                            | Internal Use Only                                                                                                                                                                    |                                                                                                                                                                                          |
| Maximum Installation Altitude                                                                                                                   | 2000m                                                                                                                                                                                |                                                                                                                                                                                          |
| Standard/Approval                                                                                                                               | BS 546                                                                                                                                                                               |                                                                                                                                                                                          |
| Additional Notes                                                                                                                                | Shuttered: Yes                                                                                                                                                                       |                                                                                                                                                                                          |
| Patents and Trademarks                                                                                                                          | Linea is a Registered Trade Mark No 2398665 CFX is a Registered Trade Mark No 2398667 Patent No. GB 2383375B Linea-Perlina CFX SS2 is a UK Registered Design Certificate No. 2066588 |                                                                                                                                                                                          |
| All products listed conform to current British or<br>European standard and the product information is<br>correct at the time of going to press. | All accessories are manufactured under an accredited BS EN ISO 9001 : 2015 Quality Management System.                                                                                | It is the policy of the company to improve products<br>as part of our development programme.<br>Therefore, we reserve the right to alter designs<br>and dimensions without prior notice. |
|                                                                                                                                                 |                                                                                                                                                                                      |                                                                                                                                                                                          |