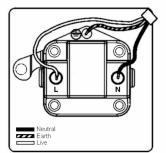

## LPXUS2PB-PBB

Linea-Perlina CFX Polished Brass Frame/Polished Brass Front 1 gang 2A Unswitched Socket Black

Item Image

Wiring

**Dimensions** 

| animananiman mananan da da mananan mananan da                                                               |                                                                                                                                                                                            |                                                                                                                                                                                          |
|-------------------------------------------------------------------------------------------------------------------------------------------------|--------------------------------------------------------------------------------------------------------------------------------------------------------------------------------------------|------------------------------------------------------------------------------------------------------------------------------------------------------------------------------------------|
| Primary Range                                                                                                                                   | Linea-Perlina CFX                                                                                                                                                                          |                                                                                                                                                                                          |
| Insert Type                                                                                                                                     | 1 gang 2A Unswitched Socket                                                                                                                                                                |                                                                                                                                                                                          |
| Plate Finish                                                                                                                                    | Linea-Perlina CFX Polished Brass Frame/Polished Brass                                                                                                                                      |                                                                                                                                                                                          |
| Insert Colour                                                                                                                                   | Black                                                                                                                                                                                      |                                                                                                                                                                                          |
| EAN13 Barcode                                                                                                                                   | 5017504871048                                                                                                                                                                              |                                                                                                                                                                                          |
| Dimensions (Nominal)                                                                                                                            | Single: Height = 92.0mm Width = 92.0mm Depth = 4.0mm                                                                                                                                       |                                                                                                                                                                                          |
| Fixing Hole Centres                                                                                                                             | Box Fixing = 60.3mm Grid Fixing = CFX Clips                                                                                                                                                |                                                                                                                                                                                          |
| Minimum Wall Box Depth                                                                                                                          | 35mm                                                                                                                                                                                       |                                                                                                                                                                                          |
| Switched Poles                                                                                                                                  | None                                                                                                                                                                                       |                                                                                                                                                                                          |
| Current Rating                                                                                                                                  | 2 Amp                                                                                                                                                                                      |                                                                                                                                                                                          |
| Voltage                                                                                                                                         | 220/250V AC                                                                                                                                                                                |                                                                                                                                                                                          |
| Maximum Load                                                                                                                                    | 2 Amp                                                                                                                                                                                      |                                                                                                                                                                                          |
| Mains Frequency                                                                                                                                 | 50Hz                                                                                                                                                                                       |                                                                                                                                                                                          |
| IP Rating                                                                                                                                       | IP2XD                                                                                                                                                                                      |                                                                                                                                                                                          |
| Contact Gap Minimum                                                                                                                             | None                                                                                                                                                                                       |                                                                                                                                                                                          |
| Terminal Capacity 1                                                                                                                             | 5 x 1mm2                                                                                                                                                                                   |                                                                                                                                                                                          |
| Terminal Capacity 2                                                                                                                             | 4 x 1.5mm2                                                                                                                                                                                 |                                                                                                                                                                                          |
| Terminal Capacity 3                                                                                                                             | 2 x 2.5mm2                                                                                                                                                                                 |                                                                                                                                                                                          |
| Terminal Capacity 4                                                                                                                             | 1 x 4mm2                                                                                                                                                                                   |                                                                                                                                                                                          |
| Earth Terminal Capacity 1                                                                                                                       | 5 x 1mm2                                                                                                                                                                                   |                                                                                                                                                                                          |
| Earth Terminal Capacity 2                                                                                                                       | 4 x 1.5mm2                                                                                                                                                                                 |                                                                                                                                                                                          |
| Earth Terminal Capacity 3                                                                                                                       | 2 x 2.5mm2                                                                                                                                                                                 |                                                                                                                                                                                          |
| Earth Terminal Capacity 4                                                                                                                       | 1 x 4mm2                                                                                                                                                                                   |                                                                                                                                                                                          |
| Product Class 1                                                                                                                                 | Must be earthed                                                                                                                                                                            |                                                                                                                                                                                          |
| Ambient Operating Temperature                                                                                                                   | -5° to +40°C                                                                                                                                                                               |                                                                                                                                                                                          |
| Recommended Location                                                                                                                            | Internal Use Only                                                                                                                                                                          |                                                                                                                                                                                          |
| Maximum Installation Altitude                                                                                                                   | 2000m                                                                                                                                                                                      |                                                                                                                                                                                          |
| Standard/Approval                                                                                                                               | BS 546                                                                                                                                                                                     |                                                                                                                                                                                          |
| Additional Notes                                                                                                                                | Shuttered: Yes                                                                                                                                                                             |                                                                                                                                                                                          |
| Patents and Trademarks                                                                                                                          | Linea is a Registered Trade Mark No 2398665<br>CFX is a Registered Trade Mark No 2398667 Patent No. GB 2383375B<br>Linea-Perlina CFX SS2 is a UK Registered Design Certificate No. 2066588 |                                                                                                                                                                                          |
| All products listed conform to current British or<br>European standard and the product information is<br>correct at the time of going to press. | All accessories are manufactured under an accredited BS EN ISO 9001 : 2015 Quality Management System.                                                                                      | It is the policy of the company to improve products<br>as part of our development programme.<br>Therefore, we reserve the right to alter designs<br>and dimensions without prior notice. |
| Illustrations and diagrams are reproduced within the limitations of reproduction and printing process and are not binding.                      | Due to manufacturing processes we cannot guarantee an exact colour match and shadings of of certain finishes.                                                                              | Correct as at 17 October 2018 08:09 AM E&OE                                                                                                                                              |