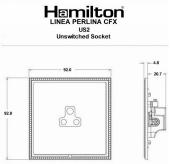

## LPXUS2PB-PBB

Linea-Perlina CFX Polished Brass Frame/Polished Brass Front 1 gang 2A Unswitched Socket Black

Item Image

Wiring

**Dimensions** 

| animananiman mananan da da mananan mananan da                                                               |                                                                                                                                                                                            |                                                                                                                                                                                          |
|-------------------------------------------------------------------------------------------------------------------------------------------------|--------------------------------------------------------------------------------------------------------------------------------------------------------------------------------------------|------------------------------------------------------------------------------------------------------------------------------------------------------------------------------------------|
| Primary Range                                                                                                                                   | Linea-Perlina CFX                                                                                                                                                                          |                                                                                                                                                                                          |
| Insert Type                                                                                                                                     | 1 gang 2A Unswitched Socket                                                                                                                                                                |                                                                                                                                                                                          |
| Plate Finish                                                                                                                                    | Linea-Perlina CFX Polished Brass Frame/Polished Brass                                                                                                                                      |                                                                                                                                                                                          |
| Insert Colour                                                                                                                                   | Black                                                                                                                                                                                      |                                                                                                                                                                                          |
| EAN13 Barcode                                                                                                                                   | 5017504871048                                                                                                                                                                              |                                                                                                                                                                                          |
| Dimensions (Nominal)                                                                                                                            | Single: Height = 92.0mm Width = 92.0mm Depth = 4.0mm                                                                                                                                       |                                                                                                                                                                                          |
| Fixing Hole Centres                                                                                                                             | Box Fixing = 60.3mm Grid Fixing = CFX Clips                                                                                                                                                |                                                                                                                                                                                          |
| Minimum Wall Box Depth                                                                                                                          | 35mm                                                                                                                                                                                       |                                                                                                                                                                                          |
| Switched Poles                                                                                                                                  | None                                                                                                                                                                                       |                                                                                                                                                                                          |
| Current Rating                                                                                                                                  | 2 Amp                                                                                                                                                                                      |                                                                                                                                                                                          |
| Voltage                                                                                                                                         | 220/250V AC                                                                                                                                                                                |                                                                                                                                                                                          |
| Maximum Load                                                                                                                                    | 2 Amp                                                                                                                                                                                      |                                                                                                                                                                                          |
| Mains Frequency                                                                                                                                 | 50Hz                                                                                                                                                                                       |                                                                                                                                                                                          |
| IP Rating                                                                                                                                       | IP2XD                                                                                                                                                                                      |                                                                                                                                                                                          |
| Contact Gap Minimum                                                                                                                             | None                                                                                                                                                                                       |                                                                                                                                                                                          |
| Terminal Capacity 1                                                                                                                             | 5 x 1mm2                                                                                                                                                                                   |                                                                                                                                                                                          |
| Terminal Capacity 2                                                                                                                             | 4 x 1.5mm2                                                                                                                                                                                 |                                                                                                                                                                                          |
| Terminal Capacity 3                                                                                                                             | 2 x 2.5mm2                                                                                                                                                                                 |                                                                                                                                                                                          |
| Terminal Capacity 4                                                                                                                             | 1 x 4mm2                                                                                                                                                                                   |                                                                                                                                                                                          |
| Earth Terminal Capacity 1                                                                                                                       | 5 x 1mm2                                                                                                                                                                                   |                                                                                                                                                                                          |
| Earth Terminal Capacity 2                                                                                                                       | 4 x 1.5mm2                                                                                                                                                                                 |                                                                                                                                                                                          |
| Earth Terminal Capacity 3                                                                                                                       | 2 x 2.5mm2                                                                                                                                                                                 |                                                                                                                                                                                          |
| Earth Terminal Capacity 4                                                                                                                       | 1 x 4mm2                                                                                                                                                                                   |                                                                                                                                                                                          |
| Product Class 1                                                                                                                                 | Must be earthed                                                                                                                                                                            |                                                                                                                                                                                          |
| Ambient Operating Temperature                                                                                                                   | -5° to +40°C                                                                                                                                                                               |                                                                                                                                                                                          |
| Recommended Location                                                                                                                            | Internal Use Only                                                                                                                                                                          |                                                                                                                                                                                          |
| Maximum Installation Altitude                                                                                                                   | 2000m                                                                                                                                                                                      |                                                                                                                                                                                          |
| Standard/Approval                                                                                                                               | BS 546                                                                                                                                                                                     |                                                                                                                                                                                          |
| Additional Notes                                                                                                                                | Shuttered: Yes                                                                                                                                                                             |                                                                                                                                                                                          |
| Patents and Trademarks                                                                                                                          | Linea is a Registered Trade Mark No 2398665<br>CFX is a Registered Trade Mark No 2398667 Patent No. GB 2383375B<br>Linea-Perlina CFX SS2 is a UK Registered Design Certificate No. 2066588 |                                                                                                                                                                                          |
| All products listed conform to current British or<br>European standard and the product information is<br>correct at the time of going to press. | All accessories are manufactured under an accredited BS EN ISO 9001 : 2015 Quality Management System.                                                                                      | It is the policy of the company to improve products<br>as part of our development programme.<br>Therefore, we reserve the right to alter designs<br>and dimensions without prior notice. |
| Illustrations and diagrams are reproduced within the limitations of reproduction and printing process and are not binding.                      | Due to manufacturing processes we cannot guarantee an exact colour match and shadings of of certain finishes.                                                                              | Correct as at 17 October 2018 08:09 AM E&OE                                                                                                                                              |