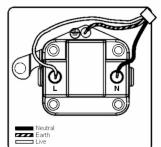

## LPXUS2PB-ABB

Linea-Perlina CFX Polished Brass Frame/Antique Brass Front 1 gang 2A Unswitched Socket Black

Item Image

Wiring

**Dimensions** 

| 8                                                                                                                                               | Live                                                                                                                                                                                       |                                                                                                                                                                                          |
|-------------------------------------------------------------------------------------------------------------------------------------------------|--------------------------------------------------------------------------------------------------------------------------------------------------------------------------------------------|------------------------------------------------------------------------------------------------------------------------------------------------------------------------------------------|
| Primary Range                                                                                                                                   | Linea-Perlina CFX                                                                                                                                                                          |                                                                                                                                                                                          |
| Insert Type                                                                                                                                     | 1 gang 2A Unswitched Socket                                                                                                                                                                |                                                                                                                                                                                          |
| Plate Finish                                                                                                                                    | Linea-Perlina CFX Polished Brass Frame/Antique Brass                                                                                                                                       |                                                                                                                                                                                          |
| Insert Colour                                                                                                                                   | Black                                                                                                                                                                                      |                                                                                                                                                                                          |
| EAN13 Barcode                                                                                                                                   | 5017504891046                                                                                                                                                                              |                                                                                                                                                                                          |
| Dimensions (Nominal)                                                                                                                            | Single: Height = 92.0mm Width = 92.0mm Depth = 4.0mm                                                                                                                                       |                                                                                                                                                                                          |
| Fixing Hole Centres                                                                                                                             | Box Fixing = 60.3mm Grid Fixing = CFX Clips                                                                                                                                                |                                                                                                                                                                                          |
| Minimum Wall Box Depth                                                                                                                          | 35mm                                                                                                                                                                                       |                                                                                                                                                                                          |
| Switched Poles                                                                                                                                  | None                                                                                                                                                                                       |                                                                                                                                                                                          |
| Current Rating                                                                                                                                  | 2 Amp                                                                                                                                                                                      |                                                                                                                                                                                          |
| Voltage                                                                                                                                         | 220/250V AC                                                                                                                                                                                |                                                                                                                                                                                          |
| Maximum Load                                                                                                                                    | 2 Amp                                                                                                                                                                                      |                                                                                                                                                                                          |
| Mains Frequency                                                                                                                                 | 50Hz                                                                                                                                                                                       |                                                                                                                                                                                          |
| IP Rating                                                                                                                                       | IP2XD                                                                                                                                                                                      |                                                                                                                                                                                          |
| Contact Gap Minimum                                                                                                                             | None                                                                                                                                                                                       |                                                                                                                                                                                          |
| Terminal Capacity 1                                                                                                                             | 5 x 1mm2                                                                                                                                                                                   |                                                                                                                                                                                          |
| Terminal Capacity 2                                                                                                                             | 4 x 1.5mm2                                                                                                                                                                                 |                                                                                                                                                                                          |
| Terminal Capacity 3                                                                                                                             | 2 x 2.5mm2                                                                                                                                                                                 |                                                                                                                                                                                          |
| Terminal Capacity 4                                                                                                                             | 1 x 4mm2                                                                                                                                                                                   |                                                                                                                                                                                          |
| Earth Terminal Capacity 1                                                                                                                       | 5 x 1mm2                                                                                                                                                                                   |                                                                                                                                                                                          |
| Earth Terminal Capacity 2                                                                                                                       | 4 x 1.5mm2                                                                                                                                                                                 |                                                                                                                                                                                          |
| Earth Terminal Capacity 3                                                                                                                       | 2 x 2.5mm2                                                                                                                                                                                 |                                                                                                                                                                                          |
| Earth Terminal Capacity 4                                                                                                                       | 1 x 4mm2                                                                                                                                                                                   |                                                                                                                                                                                          |
| Product Class 1                                                                                                                                 | Must be earthed                                                                                                                                                                            |                                                                                                                                                                                          |
| Ambient Operating Temperature                                                                                                                   | -5° to +40°C                                                                                                                                                                               |                                                                                                                                                                                          |
| Recommended Location                                                                                                                            | Internal Use Only                                                                                                                                                                          |                                                                                                                                                                                          |
| Maximum Installation Altitude                                                                                                                   | 2000m                                                                                                                                                                                      |                                                                                                                                                                                          |
| Standard/Approval                                                                                                                               | BS 546                                                                                                                                                                                     |                                                                                                                                                                                          |
| Additional Notes                                                                                                                                | Shuttered: Yes                                                                                                                                                                             |                                                                                                                                                                                          |
| Patents and Trademarks                                                                                                                          | Linea is a Registered Trade Mark No 2398665<br>CFX is a Registered Trade Mark No 2398667 Patent No. GB 2383375B<br>Linea-Perlina CFX SS2 is a UK Registered Design Certificate No. 2066588 |                                                                                                                                                                                          |
| All products listed conform to current British or<br>European standard and the product information is<br>correct at the time of going to press. | All accessories are manufactured under an accredited BS EN ISO 9001 : 2015 Quality Management System.                                                                                      | It is the policy of the company to improve products<br>as part of our development programme.<br>Therefore, we reserve the right to alter designs<br>and dimensions without prior notice. |
| Illustrations and diagrams are reproduced within the limitations of reproduction and printing                                                   | Due to manufacturing processes we cannot guarantee an exact colour match and shadings of                                                                                                   | Correct as at 17 October 2018 08:09 AM E&OE                                                                                                                                              |