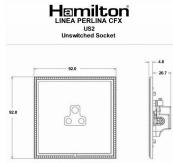

## LPXUS2PB-ABB

Linea-Perlina CFX Polished Brass Frame/Antique Brass Front 1 gang 2A Unswitched Socket Black

Item Image

Wiring

**Dimensions** 

| 8                                                                                                                                               | Live                                                                                                                                                                                       |                                                                                                                                                                                          |
|-------------------------------------------------------------------------------------------------------------------------------------------------|--------------------------------------------------------------------------------------------------------------------------------------------------------------------------------------------|------------------------------------------------------------------------------------------------------------------------------------------------------------------------------------------|
| Primary Range                                                                                                                                   | Linea-Perlina CFX                                                                                                                                                                          |                                                                                                                                                                                          |
| Insert Type                                                                                                                                     | 1 gang 2A Unswitched Socket                                                                                                                                                                |                                                                                                                                                                                          |
| Plate Finish                                                                                                                                    | Linea-Perlina CFX Polished Brass Frame/Antique Brass                                                                                                                                       |                                                                                                                                                                                          |
| Insert Colour                                                                                                                                   | Black                                                                                                                                                                                      |                                                                                                                                                                                          |
| EAN13 Barcode                                                                                                                                   | 5017504891046                                                                                                                                                                              |                                                                                                                                                                                          |
| Dimensions (Nominal)                                                                                                                            | Single: Height = 92.0mm Width = 92.0mm Depth = 4.0mm                                                                                                                                       |                                                                                                                                                                                          |
| Fixing Hole Centres                                                                                                                             | Box Fixing = 60.3mm Grid Fixing = CFX Clips                                                                                                                                                |                                                                                                                                                                                          |
| Minimum Wall Box Depth                                                                                                                          | 35mm                                                                                                                                                                                       |                                                                                                                                                                                          |
| Switched Poles                                                                                                                                  | None                                                                                                                                                                                       |                                                                                                                                                                                          |
| Current Rating                                                                                                                                  | 2 Amp                                                                                                                                                                                      |                                                                                                                                                                                          |
| Voltage                                                                                                                                         | 220/250V AC                                                                                                                                                                                |                                                                                                                                                                                          |
| Maximum Load                                                                                                                                    | 2 Amp                                                                                                                                                                                      |                                                                                                                                                                                          |
| Mains Frequency                                                                                                                                 | 50Hz                                                                                                                                                                                       |                                                                                                                                                                                          |
| IP Rating                                                                                                                                       | IP2XD                                                                                                                                                                                      |                                                                                                                                                                                          |
| Contact Gap Minimum                                                                                                                             | None                                                                                                                                                                                       |                                                                                                                                                                                          |
| Terminal Capacity 1                                                                                                                             | 5 x 1mm2                                                                                                                                                                                   |                                                                                                                                                                                          |
| Terminal Capacity 2                                                                                                                             | 4 x 1.5mm2                                                                                                                                                                                 |                                                                                                                                                                                          |
| Terminal Capacity 3                                                                                                                             | 2 x 2.5mm2                                                                                                                                                                                 |                                                                                                                                                                                          |
| Terminal Capacity 4                                                                                                                             | 1 x 4mm2                                                                                                                                                                                   |                                                                                                                                                                                          |
| Earth Terminal Capacity 1                                                                                                                       | 5 x 1mm2                                                                                                                                                                                   |                                                                                                                                                                                          |
| Earth Terminal Capacity 2                                                                                                                       | 4 x 1.5mm2                                                                                                                                                                                 |                                                                                                                                                                                          |
| Earth Terminal Capacity 3                                                                                                                       | 2 x 2.5mm2                                                                                                                                                                                 |                                                                                                                                                                                          |
| Earth Terminal Capacity 4                                                                                                                       | 1 x 4mm2                                                                                                                                                                                   |                                                                                                                                                                                          |
| Product Class 1                                                                                                                                 | Must be earthed                                                                                                                                                                            |                                                                                                                                                                                          |
| Ambient Operating Temperature                                                                                                                   | -5° to +40°C                                                                                                                                                                               |                                                                                                                                                                                          |
| Recommended Location                                                                                                                            | Internal Use Only                                                                                                                                                                          |                                                                                                                                                                                          |
| Maximum Installation Altitude                                                                                                                   | 2000m                                                                                                                                                                                      |                                                                                                                                                                                          |
| Standard/Approval                                                                                                                               | BS 546                                                                                                                                                                                     |                                                                                                                                                                                          |
| Additional Notes                                                                                                                                | Shuttered: Yes                                                                                                                                                                             |                                                                                                                                                                                          |
| Patents and Trademarks                                                                                                                          | Linea is a Registered Trade Mark No 2398665<br>CFX is a Registered Trade Mark No 2398667 Patent No. GB 2383375B<br>Linea-Perlina CFX SS2 is a UK Registered Design Certificate No. 2066588 |                                                                                                                                                                                          |
| All products listed conform to current British or<br>European standard and the product information is<br>correct at the time of going to press. | All accessories are manufactured under an accredited BS EN ISO 9001 : 2015 Quality Management System.                                                                                      | It is the policy of the company to improve products<br>as part of our development programme.<br>Therefore, we reserve the right to alter designs<br>and dimensions without prior notice. |
| Illustrations and diagrams are reproduced within the limitations of reproduction and printing                                                   | Due to manufacturing processes we cannot guarantee an exact colour match and shadings of                                                                                                   | Correct as at 17 October 2018 08:09 AM E&OE                                                                                                                                              |