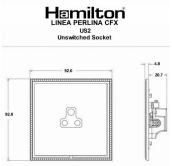

## LPXUS2AB-PBB

Linea-Perlina CFX Antique Brass Frame/Polished Brass Front 1 gang 2A Unswitched Socket Black

Item Image

Wiring

**Dimensions** 

| ***************************************                                                                                                         |                                                                                                                                                                                      |                                                                                                                                                                                          |
|-------------------------------------------------------------------------------------------------------------------------------------------------|--------------------------------------------------------------------------------------------------------------------------------------------------------------------------------------|------------------------------------------------------------------------------------------------------------------------------------------------------------------------------------------|
| Primary Range                                                                                                                                   | Linea-Perlina CFX                                                                                                                                                                    |                                                                                                                                                                                          |
| Insert Type                                                                                                                                     | 1 gang 2A Unswitched Socket                                                                                                                                                          |                                                                                                                                                                                          |
| Plate Finish                                                                                                                                    | Linea-Perlina CFX Antique Brass Frame/Polished Brass                                                                                                                                 |                                                                                                                                                                                          |
| Insert Colour                                                                                                                                   | Black                                                                                                                                                                                |                                                                                                                                                                                          |
| EAN13 Barcode                                                                                                                                   | 5017504841041                                                                                                                                                                        |                                                                                                                                                                                          |
| Dimensions (Nominal)                                                                                                                            | Single: Height = 92.0mm Width = 92.0mm Depth = 4.0mm                                                                                                                                 |                                                                                                                                                                                          |
| Fixing Hole Centres                                                                                                                             | Box Fixing = 60.3mm Grid Fixing = CFX Clips                                                                                                                                          |                                                                                                                                                                                          |
| Minimum Wall Box Depth                                                                                                                          | 35mm                                                                                                                                                                                 |                                                                                                                                                                                          |
| Switched Poles                                                                                                                                  | None                                                                                                                                                                                 |                                                                                                                                                                                          |
| Current Rating                                                                                                                                  | 2 Amp                                                                                                                                                                                |                                                                                                                                                                                          |
| Voltage                                                                                                                                         | 220/250V AC                                                                                                                                                                          |                                                                                                                                                                                          |
| Maximum Load                                                                                                                                    | 2 Amp                                                                                                                                                                                |                                                                                                                                                                                          |
| Mains Frequency                                                                                                                                 | 50Hz                                                                                                                                                                                 |                                                                                                                                                                                          |
| IP Rating                                                                                                                                       | IP2XD                                                                                                                                                                                |                                                                                                                                                                                          |
| Contact Gap Minimum                                                                                                                             | None                                                                                                                                                                                 |                                                                                                                                                                                          |
| Terminal Capacity 1                                                                                                                             | 5 x 1mm2                                                                                                                                                                             |                                                                                                                                                                                          |
| Terminal Capacity 2                                                                                                                             | 4 x 1.5mm2                                                                                                                                                                           |                                                                                                                                                                                          |
| Terminal Capacity 3                                                                                                                             | 2 x 2.5mm2                                                                                                                                                                           |                                                                                                                                                                                          |
| Terminal Capacity 4                                                                                                                             | 1 x 4mm2                                                                                                                                                                             |                                                                                                                                                                                          |
| Earth Terminal Capacity 1                                                                                                                       | 5 x 1mm2                                                                                                                                                                             |                                                                                                                                                                                          |
| Earth Terminal Capacity 2                                                                                                                       | 4 x 1.5mm2                                                                                                                                                                           |                                                                                                                                                                                          |
| Earth Terminal Capacity 3                                                                                                                       | 2 x 2.5mm2                                                                                                                                                                           |                                                                                                                                                                                          |
| Earth Terminal Capacity 4                                                                                                                       | 1 x 4mm2                                                                                                                                                                             |                                                                                                                                                                                          |
| Product Class 1                                                                                                                                 | Must be earthed                                                                                                                                                                      |                                                                                                                                                                                          |
| Ambient Operating Temperature                                                                                                                   | -5° to +40°C                                                                                                                                                                         |                                                                                                                                                                                          |
| Recommended Location                                                                                                                            | Internal Use Only                                                                                                                                                                    |                                                                                                                                                                                          |
| Maximum Installation Altitude                                                                                                                   | 2000m                                                                                                                                                                                |                                                                                                                                                                                          |
| Standard/Approval                                                                                                                               | BS 546                                                                                                                                                                               |                                                                                                                                                                                          |
| Additional Notes                                                                                                                                | Shuttered: Yes                                                                                                                                                                       |                                                                                                                                                                                          |
| Patents and Trademarks                                                                                                                          | Linea is a Registered Trade Mark No 2398665 CFX is a Registered Trade Mark No 2398667 Patent No. GB 2383375B Linea-Perlina CFX SS2 is a UK Registered Design Certificate No. 2066588 |                                                                                                                                                                                          |
| All products listed conform to current British or<br>European standard and the product information is<br>correct at the time of going to press. | All accessories are manufactured under an accredited BS EN ISO 9001 : 2015 Quality Management System.                                                                                | It is the policy of the company to improve products<br>as part of our development programme.<br>Therefore, we reserve the right to alter designs<br>and dimensions without prior notice. |
| Illustrations and diagrams are reproduced within the limitations of reproduction and printing process and are not binding.                      | Due to manufacturing processes we cannot guarantee an exact colour match and shadings of of certain finishes.                                                                        | Correct as at 17 October 2018 08:09 AM E&OE                                                                                                                                              |