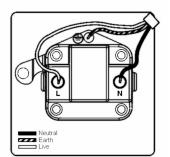

## LPXUS2AB-PBB

Linea-Perlina CFX Antique Brass Frame/Polished Brass Front 1 gang 2A Unswitched Socket Black

Item Image

Wiring

**Dimensions** 

| ***************************************                                                                                                         |                                                                                                                                                                                      |                                                                                                                                                                                          |
|-------------------------------------------------------------------------------------------------------------------------------------------------|--------------------------------------------------------------------------------------------------------------------------------------------------------------------------------------|------------------------------------------------------------------------------------------------------------------------------------------------------------------------------------------|
| Primary Range                                                                                                                                   | Linea-Perlina CFX                                                                                                                                                                    |                                                                                                                                                                                          |
| Insert Type                                                                                                                                     | 1 gang 2A Unswitched Socket                                                                                                                                                          |                                                                                                                                                                                          |
| Plate Finish                                                                                                                                    | Linea-Perlina CFX Antique Brass Frame/Polished Brass                                                                                                                                 |                                                                                                                                                                                          |
| Insert Colour                                                                                                                                   | Black                                                                                                                                                                                |                                                                                                                                                                                          |
| EAN13 Barcode                                                                                                                                   | 5017504841041                                                                                                                                                                        |                                                                                                                                                                                          |
| Dimensions (Nominal)                                                                                                                            | Single: Height = 92.0mm Width = 92.0mm Depth = 4.0mm                                                                                                                                 |                                                                                                                                                                                          |
| Fixing Hole Centres                                                                                                                             | Box Fixing = 60.3mm Grid Fixing = CFX Clips                                                                                                                                          |                                                                                                                                                                                          |
| Minimum Wall Box Depth                                                                                                                          | 35mm                                                                                                                                                                                 |                                                                                                                                                                                          |
| Switched Poles                                                                                                                                  | None                                                                                                                                                                                 |                                                                                                                                                                                          |
| Current Rating                                                                                                                                  | 2 Amp                                                                                                                                                                                |                                                                                                                                                                                          |
| Voltage                                                                                                                                         | 220/250V AC                                                                                                                                                                          |                                                                                                                                                                                          |
| Maximum Load                                                                                                                                    | 2 Amp                                                                                                                                                                                |                                                                                                                                                                                          |
| Mains Frequency                                                                                                                                 | 50Hz                                                                                                                                                                                 |                                                                                                                                                                                          |
| IP Rating                                                                                                                                       | IP2XD                                                                                                                                                                                |                                                                                                                                                                                          |
| Contact Gap Minimum                                                                                                                             | None                                                                                                                                                                                 |                                                                                                                                                                                          |
| Terminal Capacity 1                                                                                                                             | 5 x 1mm2                                                                                                                                                                             |                                                                                                                                                                                          |
| Terminal Capacity 2                                                                                                                             | 4 x 1.5mm2                                                                                                                                                                           |                                                                                                                                                                                          |
| Terminal Capacity 3                                                                                                                             | 2 x 2.5mm2                                                                                                                                                                           |                                                                                                                                                                                          |
| Terminal Capacity 4                                                                                                                             | 1 x 4mm2                                                                                                                                                                             |                                                                                                                                                                                          |
| Earth Terminal Capacity 1                                                                                                                       | 5 x 1mm2                                                                                                                                                                             |                                                                                                                                                                                          |
| Earth Terminal Capacity 2                                                                                                                       | 4 x 1.5mm2                                                                                                                                                                           |                                                                                                                                                                                          |
| Earth Terminal Capacity 3                                                                                                                       | 2 x 2.5mm2                                                                                                                                                                           |                                                                                                                                                                                          |
| Earth Terminal Capacity 4                                                                                                                       | 1 x 4mm2                                                                                                                                                                             |                                                                                                                                                                                          |
| Product Class 1                                                                                                                                 | Must be earthed                                                                                                                                                                      |                                                                                                                                                                                          |
| Ambient Operating Temperature                                                                                                                   | -5° to +40°C                                                                                                                                                                         |                                                                                                                                                                                          |
| Recommended Location                                                                                                                            | Internal Use Only                                                                                                                                                                    |                                                                                                                                                                                          |
| Maximum Installation Altitude                                                                                                                   | 2000m                                                                                                                                                                                |                                                                                                                                                                                          |
| Standard/Approval                                                                                                                               | BS 546                                                                                                                                                                               |                                                                                                                                                                                          |
| Additional Notes                                                                                                                                | Shuttered: Yes                                                                                                                                                                       |                                                                                                                                                                                          |
| Patents and Trademarks                                                                                                                          | Linea is a Registered Trade Mark No 2398665 CFX is a Registered Trade Mark No 2398667 Patent No. GB 2383375B Linea-Perlina CFX SS2 is a UK Registered Design Certificate No. 2066588 |                                                                                                                                                                                          |
| All products listed conform to current British or<br>European standard and the product information is<br>correct at the time of going to press. | All accessories are manufactured under an accredited BS EN ISO 9001 : 2015 Quality Management System.                                                                                | It is the policy of the company to improve products<br>as part of our development programme.<br>Therefore, we reserve the right to alter designs<br>and dimensions without prior notice. |
| Illustrations and diagrams are reproduced within the limitations of reproduction and printing process and are not binding.                      | Due to manufacturing processes we cannot guarantee an exact colour match and shadings of of certain finishes.                                                                        | Correct as at 17 October 2018 08:09 AM E&OE                                                                                                                                              |