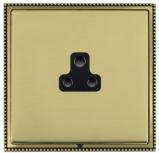

## LPXUS2AB-PBB

Linea-Perlina CFX Antique Brass Frame/Polished Brass Front 1 gang 2A Unswitched Socket Black

Item Image

Wiring

**Dimensions** 

| ***************************************                                                                                                         |                                                                                                                                                                                      |                                                                                                                                                                                          |
|-------------------------------------------------------------------------------------------------------------------------------------------------|--------------------------------------------------------------------------------------------------------------------------------------------------------------------------------------|------------------------------------------------------------------------------------------------------------------------------------------------------------------------------------------|
| Primary Range                                                                                                                                   | Linea-Perlina CFX                                                                                                                                                                    |                                                                                                                                                                                          |
| Insert Type                                                                                                                                     | 1 gang 2A Unswitched Socket                                                                                                                                                          |                                                                                                                                                                                          |
| Plate Finish                                                                                                                                    | Linea-Perlina CFX Antique Brass Frame/Polished Brass                                                                                                                                 |                                                                                                                                                                                          |
| Insert Colour                                                                                                                                   | Black                                                                                                                                                                                |                                                                                                                                                                                          |
| EAN13 Barcode                                                                                                                                   | 5017504841041                                                                                                                                                                        |                                                                                                                                                                                          |
| Dimensions (Nominal)                                                                                                                            | Single: Height = 92.0mm Width = 92.0mm Depth = 4.0mm                                                                                                                                 |                                                                                                                                                                                          |
| Fixing Hole Centres                                                                                                                             | Box Fixing = 60.3mm Grid Fixing = CFX Clips                                                                                                                                          |                                                                                                                                                                                          |
| Minimum Wall Box Depth                                                                                                                          | 35mm                                                                                                                                                                                 |                                                                                                                                                                                          |
| Switched Poles                                                                                                                                  | None                                                                                                                                                                                 |                                                                                                                                                                                          |
| Current Rating                                                                                                                                  | 2 Amp                                                                                                                                                                                |                                                                                                                                                                                          |
| Voltage                                                                                                                                         | 220/250V AC                                                                                                                                                                          |                                                                                                                                                                                          |
| Maximum Load                                                                                                                                    | 2 Amp                                                                                                                                                                                |                                                                                                                                                                                          |
| Mains Frequency                                                                                                                                 | 50Hz                                                                                                                                                                                 |                                                                                                                                                                                          |
| IP Rating                                                                                                                                       | IP2XD                                                                                                                                                                                |                                                                                                                                                                                          |
| Contact Gap Minimum                                                                                                                             | None                                                                                                                                                                                 |                                                                                                                                                                                          |
| Terminal Capacity 1                                                                                                                             | 5 x 1mm2                                                                                                                                                                             |                                                                                                                                                                                          |
| Terminal Capacity 2                                                                                                                             | 4 x 1.5mm2                                                                                                                                                                           |                                                                                                                                                                                          |
| Terminal Capacity 3                                                                                                                             | 2 x 2.5mm2                                                                                                                                                                           |                                                                                                                                                                                          |
| Terminal Capacity 4                                                                                                                             | 1 x 4mm2                                                                                                                                                                             |                                                                                                                                                                                          |
| Earth Terminal Capacity 1                                                                                                                       | 5 x 1mm2                                                                                                                                                                             |                                                                                                                                                                                          |
| Earth Terminal Capacity 2                                                                                                                       | 4 x 1.5mm2                                                                                                                                                                           |                                                                                                                                                                                          |
| Earth Terminal Capacity 3                                                                                                                       | 2 x 2.5mm2                                                                                                                                                                           |                                                                                                                                                                                          |
| Earth Terminal Capacity 4                                                                                                                       | 1 x 4mm2                                                                                                                                                                             |                                                                                                                                                                                          |
| Product Class 1                                                                                                                                 | Must be earthed                                                                                                                                                                      |                                                                                                                                                                                          |
| Ambient Operating Temperature                                                                                                                   | -5° to +40°C                                                                                                                                                                         |                                                                                                                                                                                          |
| Recommended Location                                                                                                                            | Internal Use Only                                                                                                                                                                    |                                                                                                                                                                                          |
| Maximum Installation Altitude                                                                                                                   | 2000m                                                                                                                                                                                |                                                                                                                                                                                          |
| Standard/Approval                                                                                                                               | BS 546                                                                                                                                                                               |                                                                                                                                                                                          |
| Additional Notes                                                                                                                                | Shuttered: Yes                                                                                                                                                                       |                                                                                                                                                                                          |
| Patents and Trademarks                                                                                                                          | Linea is a Registered Trade Mark No 2398665 CFX is a Registered Trade Mark No 2398667 Patent No. GB 2383375B Linea-Perlina CFX SS2 is a UK Registered Design Certificate No. 2066588 |                                                                                                                                                                                          |
| All products listed conform to current British or<br>European standard and the product information is<br>correct at the time of going to press. | All accessories are manufactured under an accredited BS EN ISO 9001 : 2015 Quality Management System.                                                                                | It is the policy of the company to improve products<br>as part of our development programme.<br>Therefore, we reserve the right to alter designs<br>and dimensions without prior notice. |
| Illustrations and diagrams are reproduced within the limitations of reproduction and printing process and are not binding.                      | Due to manufacturing processes we cannot guarantee an exact colour match and shadings of of certain finishes.                                                                        | Correct as at 17 October 2018 08:09 AM E&OE                                                                                                                                              |