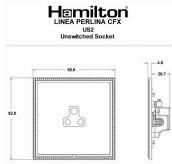

## **LPXUS2AB-ABB**

Linea-Perlina CFX Antique Brass Frame/Antique Brass Front 1 gang 2A Unswitched Socket Black

Item Image

Wiring

**Dimensions** 

| ***************************************                                                                                                         |                                                                                                                                                                                      |                                                                                                                                                                                          |
|-------------------------------------------------------------------------------------------------------------------------------------------------|--------------------------------------------------------------------------------------------------------------------------------------------------------------------------------------|------------------------------------------------------------------------------------------------------------------------------------------------------------------------------------------|
| Primary Range                                                                                                                                   | Linea-Perlina CFX                                                                                                                                                                    |                                                                                                                                                                                          |
| Insert Type                                                                                                                                     | 1 gang 2A Unswitched Socket                                                                                                                                                          |                                                                                                                                                                                          |
| Plate Finish                                                                                                                                    | Linea-Perlina CFX Antique Brass Frame/Antique Brass                                                                                                                                  |                                                                                                                                                                                          |
| Insert Colour                                                                                                                                   | Black                                                                                                                                                                                |                                                                                                                                                                                          |
| EAN13 Barcode                                                                                                                                   | 5017504861049                                                                                                                                                                        |                                                                                                                                                                                          |
| Dimensions (Nominal)                                                                                                                            | Single: Height = 92.0mm Width = 92.0mm Depth = 4.0mm                                                                                                                                 |                                                                                                                                                                                          |
| Fixing Hole Centres                                                                                                                             | Box Fixing = 60.3mm Grid Fixing = CFX Clips                                                                                                                                          |                                                                                                                                                                                          |
| Minimum Wall Box Depth                                                                                                                          | 35mm                                                                                                                                                                                 |                                                                                                                                                                                          |
| Switched Poles                                                                                                                                  | None                                                                                                                                                                                 |                                                                                                                                                                                          |
| Current Rating                                                                                                                                  | 2 Amp                                                                                                                                                                                |                                                                                                                                                                                          |
| Voltage                                                                                                                                         | 220/250V AC                                                                                                                                                                          |                                                                                                                                                                                          |
| Maximum Load                                                                                                                                    | 2 Amp                                                                                                                                                                                |                                                                                                                                                                                          |
| Mains Frequency                                                                                                                                 | 50Hz                                                                                                                                                                                 |                                                                                                                                                                                          |
| IP Rating                                                                                                                                       | IP2XD                                                                                                                                                                                |                                                                                                                                                                                          |
| Contact Gap Minimum                                                                                                                             | None                                                                                                                                                                                 |                                                                                                                                                                                          |
| Terminal Capacity 1                                                                                                                             | 5 x 1mm2                                                                                                                                                                             |                                                                                                                                                                                          |
| Terminal Capacity 2                                                                                                                             | 4 x 1.5mm2                                                                                                                                                                           |                                                                                                                                                                                          |
| Terminal Capacity 3                                                                                                                             | 2 x 2.5mm2                                                                                                                                                                           |                                                                                                                                                                                          |
| Terminal Capacity 4                                                                                                                             | 1 x 4mm2                                                                                                                                                                             |                                                                                                                                                                                          |
| Earth Terminal Capacity 1                                                                                                                       | 5 x 1mm2                                                                                                                                                                             |                                                                                                                                                                                          |
| Earth Terminal Capacity 2                                                                                                                       | 4 x 1.5mm2                                                                                                                                                                           |                                                                                                                                                                                          |
| Earth Terminal Capacity 3                                                                                                                       | 2 x 2.5mm2                                                                                                                                                                           |                                                                                                                                                                                          |
| Earth Terminal Capacity 4                                                                                                                       | 1 x 4mm2                                                                                                                                                                             |                                                                                                                                                                                          |
| Product Class 1                                                                                                                                 | Must be earthed                                                                                                                                                                      |                                                                                                                                                                                          |
| Ambient Operating Temperature                                                                                                                   | -5° to +40°C                                                                                                                                                                         |                                                                                                                                                                                          |
| Recommended Location                                                                                                                            | Internal Use Only                                                                                                                                                                    |                                                                                                                                                                                          |
| Maximum Installation Altitude                                                                                                                   | 2000m                                                                                                                                                                                |                                                                                                                                                                                          |
| Standard/Approval                                                                                                                               | BS 546                                                                                                                                                                               |                                                                                                                                                                                          |
| Additional Notes                                                                                                                                | Shuttered: Yes                                                                                                                                                                       |                                                                                                                                                                                          |
| Patents and Trademarks                                                                                                                          | Linea is a Registered Trade Mark No 2398665 CFX is a Registered Trade Mark No 2398667 Patent No. GB 2383375B Linea-Perlina CFX SS2 is a UK Registered Design Certificate No. 2066588 |                                                                                                                                                                                          |
| All products listed conform to current British or<br>European standard and the product information is<br>correct at the time of going to press. | All accessories are manufactured under an accredited BS EN ISO 9001 : 2015 Quality Management System.                                                                                | It is the policy of the company to improve products<br>as part of our development programme.<br>Therefore, we reserve the right to alter designs<br>and dimensions without prior notice. |
| Illustrations and diagrams are reproduced within the limitations of reproduction and printing                                                   | Due to manufacturing processes we cannot guarantee an exact colour match and shadings of                                                                                             | Correct as at 17 October 2018 08:09 AN E&OF                                                                                                                                              |