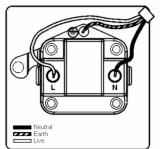

## **LPXUS2AB-ABB**

Linea-Perlina CFX Antique Brass Frame/Antique Brass Front 1 gang 2A Unswitched Socket Black

Item Image

Wiring

**Dimensions** 

| ***************************************                                                                                                         |                                                                                                                                                                                      |                                                                                                                                                                                          |
|-------------------------------------------------------------------------------------------------------------------------------------------------|--------------------------------------------------------------------------------------------------------------------------------------------------------------------------------------|------------------------------------------------------------------------------------------------------------------------------------------------------------------------------------------|
| Primary Range                                                                                                                                   | Linea-Perlina CFX                                                                                                                                                                    |                                                                                                                                                                                          |
| Insert Type                                                                                                                                     | 1 gang 2A Unswitched Socket                                                                                                                                                          |                                                                                                                                                                                          |
| Plate Finish                                                                                                                                    | Linea-Perlina CFX Antique Brass Frame/Antique Brass                                                                                                                                  |                                                                                                                                                                                          |
| Insert Colour                                                                                                                                   | Black                                                                                                                                                                                |                                                                                                                                                                                          |
| EAN13 Barcode                                                                                                                                   | 5017504861049                                                                                                                                                                        |                                                                                                                                                                                          |
| Dimensions (Nominal)                                                                                                                            | Single: Height = 92.0mm Width = 92.0mm Depth = 4.0mm                                                                                                                                 |                                                                                                                                                                                          |
| Fixing Hole Centres                                                                                                                             | Box Fixing = 60.3mm Grid Fixing = CFX Clips                                                                                                                                          |                                                                                                                                                                                          |
| Minimum Wall Box Depth                                                                                                                          | 35mm                                                                                                                                                                                 |                                                                                                                                                                                          |
| Switched Poles                                                                                                                                  | None                                                                                                                                                                                 |                                                                                                                                                                                          |
| Current Rating                                                                                                                                  | 2 Amp                                                                                                                                                                                |                                                                                                                                                                                          |
| Voltage                                                                                                                                         | 220/250V AC                                                                                                                                                                          |                                                                                                                                                                                          |
| Maximum Load                                                                                                                                    | 2 Amp                                                                                                                                                                                |                                                                                                                                                                                          |
| Mains Frequency                                                                                                                                 | 50Hz                                                                                                                                                                                 |                                                                                                                                                                                          |
| IP Rating                                                                                                                                       | IP2XD                                                                                                                                                                                |                                                                                                                                                                                          |
| Contact Gap Minimum                                                                                                                             | None                                                                                                                                                                                 |                                                                                                                                                                                          |
| Terminal Capacity 1                                                                                                                             | 5 x 1mm2                                                                                                                                                                             |                                                                                                                                                                                          |
| Terminal Capacity 2                                                                                                                             | 4 x 1.5mm2                                                                                                                                                                           |                                                                                                                                                                                          |
| Terminal Capacity 3                                                                                                                             | 2 x 2.5mm2                                                                                                                                                                           |                                                                                                                                                                                          |
| Terminal Capacity 4                                                                                                                             | 1 x 4mm2                                                                                                                                                                             |                                                                                                                                                                                          |
| Earth Terminal Capacity 1                                                                                                                       | 5 x 1mm2                                                                                                                                                                             |                                                                                                                                                                                          |
| Earth Terminal Capacity 2                                                                                                                       | 4 x 1.5mm2                                                                                                                                                                           |                                                                                                                                                                                          |
| Earth Terminal Capacity 3                                                                                                                       | 2 x 2.5mm2                                                                                                                                                                           |                                                                                                                                                                                          |
| Earth Terminal Capacity 4                                                                                                                       | 1 x 4mm2                                                                                                                                                                             |                                                                                                                                                                                          |
| Product Class 1                                                                                                                                 | Must be earthed                                                                                                                                                                      |                                                                                                                                                                                          |
| Ambient Operating Temperature                                                                                                                   | -5° to +40°C                                                                                                                                                                         |                                                                                                                                                                                          |
| Recommended Location                                                                                                                            | Internal Use Only                                                                                                                                                                    |                                                                                                                                                                                          |
| Maximum Installation Altitude                                                                                                                   | 2000m                                                                                                                                                                                |                                                                                                                                                                                          |
| Standard/Approval                                                                                                                               | BS 546                                                                                                                                                                               |                                                                                                                                                                                          |
| Additional Notes                                                                                                                                | Shuttered: Yes                                                                                                                                                                       |                                                                                                                                                                                          |
| Patents and Trademarks                                                                                                                          | Linea is a Registered Trade Mark No 2398665 CFX is a Registered Trade Mark No 2398667 Patent No. GB 2383375B Linea-Perlina CFX SS2 is a UK Registered Design Certificate No. 2066588 |                                                                                                                                                                                          |
| All products listed conform to current British or<br>European standard and the product information is<br>correct at the time of going to press. | All accessories are manufactured under an accredited BS EN ISO 9001 : 2015 Quality Management System.                                                                                | It is the policy of the company to improve products<br>as part of our development programme.<br>Therefore, we reserve the right to alter designs<br>and dimensions without prior notice. |
| Illustrations and diagrams are reproduced within the limitations of reproduction and printing                                                   | Due to manufacturing processes we cannot guarantee an exact colour match and shadings of                                                                                             | Correct as at 17 October 2018 08:09 AN E&OF                                                                                                                                              |