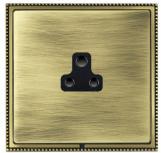

## **LPXUS2AB-ABB**

Linea-Perlina CFX Antique Brass Frame/Antique Brass Front 1 gang 2A Unswitched Socket Black

Item Image

Wiring

**Dimensions** 

| ***************************************                                                                                                         |                                                                                                                                                                                      |                                                                                                                                                                                          |
|-------------------------------------------------------------------------------------------------------------------------------------------------|--------------------------------------------------------------------------------------------------------------------------------------------------------------------------------------|------------------------------------------------------------------------------------------------------------------------------------------------------------------------------------------|
| Primary Range                                                                                                                                   | Linea-Perlina CFX                                                                                                                                                                    |                                                                                                                                                                                          |
| Insert Type                                                                                                                                     | 1 gang 2A Unswitched Socket                                                                                                                                                          |                                                                                                                                                                                          |
| Plate Finish                                                                                                                                    | Linea-Perlina CFX Antique Brass Frame/Antique Brass                                                                                                                                  |                                                                                                                                                                                          |
| Insert Colour                                                                                                                                   | Black                                                                                                                                                                                |                                                                                                                                                                                          |
| EAN13 Barcode                                                                                                                                   | 5017504861049                                                                                                                                                                        |                                                                                                                                                                                          |
| Dimensions (Nominal)                                                                                                                            | Single: Height = 92.0mm Width = 92.0mm Depth = 4.0mm                                                                                                                                 |                                                                                                                                                                                          |
| Fixing Hole Centres                                                                                                                             | Box Fixing = 60.3mm Grid Fixing = CFX Clips                                                                                                                                          |                                                                                                                                                                                          |
| Minimum Wall Box Depth                                                                                                                          | 35mm                                                                                                                                                                                 |                                                                                                                                                                                          |
| Switched Poles                                                                                                                                  | None                                                                                                                                                                                 |                                                                                                                                                                                          |
| Current Rating                                                                                                                                  | 2 Amp                                                                                                                                                                                |                                                                                                                                                                                          |
| Voltage                                                                                                                                         | 220/250V AC                                                                                                                                                                          |                                                                                                                                                                                          |
| Maximum Load                                                                                                                                    | 2 Amp                                                                                                                                                                                |                                                                                                                                                                                          |
| Mains Frequency                                                                                                                                 | 50Hz                                                                                                                                                                                 |                                                                                                                                                                                          |
| IP Rating                                                                                                                                       | IP2XD                                                                                                                                                                                |                                                                                                                                                                                          |
| Contact Gap Minimum                                                                                                                             | None                                                                                                                                                                                 |                                                                                                                                                                                          |
| Terminal Capacity 1                                                                                                                             | 5 x 1mm2                                                                                                                                                                             |                                                                                                                                                                                          |
| Terminal Capacity 2                                                                                                                             | 4 x 1.5mm2                                                                                                                                                                           |                                                                                                                                                                                          |
| Terminal Capacity 3                                                                                                                             | 2 x 2.5mm2                                                                                                                                                                           |                                                                                                                                                                                          |
| Terminal Capacity 4                                                                                                                             | 1 x 4mm2                                                                                                                                                                             |                                                                                                                                                                                          |
| Earth Terminal Capacity 1                                                                                                                       | 5 x 1mm2                                                                                                                                                                             |                                                                                                                                                                                          |
| Earth Terminal Capacity 2                                                                                                                       | 4 x 1.5mm2                                                                                                                                                                           |                                                                                                                                                                                          |
| Earth Terminal Capacity 3                                                                                                                       | 2 x 2.5mm2                                                                                                                                                                           |                                                                                                                                                                                          |
| Earth Terminal Capacity 4                                                                                                                       | 1 x 4mm2                                                                                                                                                                             |                                                                                                                                                                                          |
| Product Class 1                                                                                                                                 | Must be earthed                                                                                                                                                                      |                                                                                                                                                                                          |
| Ambient Operating Temperature                                                                                                                   | -5° to +40°C                                                                                                                                                                         |                                                                                                                                                                                          |
| Recommended Location                                                                                                                            | Internal Use Only                                                                                                                                                                    |                                                                                                                                                                                          |
| Maximum Installation Altitude                                                                                                                   | 2000m                                                                                                                                                                                |                                                                                                                                                                                          |
| Standard/Approval                                                                                                                               | BS 546                                                                                                                                                                               |                                                                                                                                                                                          |
| Additional Notes                                                                                                                                | Shuttered: Yes                                                                                                                                                                       |                                                                                                                                                                                          |
| Patents and Trademarks                                                                                                                          | Linea is a Registered Trade Mark No 2398665 CFX is a Registered Trade Mark No 2398667 Patent No. GB 2383375B Linea-Perlina CFX SS2 is a UK Registered Design Certificate No. 2066588 |                                                                                                                                                                                          |
| All products listed conform to current British or<br>European standard and the product information is<br>correct at the time of going to press. | All accessories are manufactured under an accredited BS EN ISO 9001 : 2015 Quality Management System.                                                                                | It is the policy of the company to improve products<br>as part of our development programme.<br>Therefore, we reserve the right to alter designs<br>and dimensions without prior notice. |
| Illustrations and diagrams are reproduced within the limitations of reproduction and printing                                                   | Due to manufacturing processes we cannot guarantee an exact colour match and shadings of                                                                                             | Correct as at 17 October 2018 08:09 AN E&OF                                                                                                                                              |