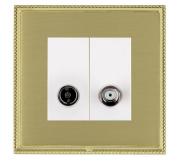

## LPXTVSATPB-SBW

Linea-Perlina CFX Polished Brass Frame/Satin Brass Front 2 gang Non-Isolated TV+Satellite 2in/2out White

## Item Image