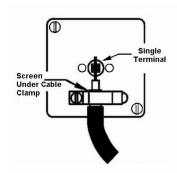

SL

making connections beautifully

Wiring Accessories • Circuit Protection • Smart Lighting Control & Multi-room Audio

## LPXTVSATPB-SBW

Linea-Perlina CFX Polished Brass Frame/Satin Brass Front 2 gang Non-Isolated TV+Satellite 2in/2out White

## Item Image



## Wiring



## **Dimensions**



| Linea-Perlina CFX                                                                                                                                                                    |