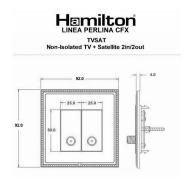

## **Dimensions**

| Linea-Perlina CFX                                                                                                                                                                    |                                                                                                                                                                                                                                                                                                                                                                                                                                                                                                                                                                                                                                                    |
|--------------------------------------------------------------------------------------------------------------------------------------------------------------------------------------|----------------------------------------------------------------------------------------------------------------------------------------------------------------------------------------------------------------------------------------------------------------------------------------------------------------------------------------------------------------------------------------------------------------------------------------------------------------------------------------------------------------------------------------------------------------------------------------------------------------------------------------------------|
| 2 gang Non-Isolated TV+Satellite 2in/2out                                                                                                                                            |                                                                                                                                                                                                                                                                                                                                                                                                                                                                                                                                                                                                                                                    |
| Linea-Perlina CFX Polished Brass Frame/Satin Brass                                                                                                                                   |                                                                                                                                                                                                                                                                                                                                                                                                                                                                                                                                                                                                                                                    |
| White                                                                                                                                                                                |                                                                                                                                                                                                                                                                                                                                                                                                                                                                                                                                                                                                                                                    |
| 5017504880682                                                                                                                                                                        |                                                                                                                                                                                                                                                                                                                                                                                                                                                                                                                                                                                                                                                    |
| Single: Height = 92.0mm Width = 92.0mm Depth = 4.0mm                                                                                                                                 |                                                                                                                                                                                                                                                                                                                                                                                                                                                                                                                                                                                                                                                    |
| Box Fixing = 60.3mm Grid Fixing = CFX Clips                                                                                                                                          |                                                                                                                                                                                                                                                                                                                                                                                                                                                                                                                                                                                                                                                    |
| 35mm                                                                                                                                                                                 |                                                                                                                                                                                                                                                                                                                                                                                                                                                                                                                                                                                                                                                    |
| N/A                                                                                                                                                                                  |                                                                                                                                                                                                                                                                                                                                                                                                                                                                                                                                                                                                                                                    |
| IP2XD                                                                                                                                                                                |                                                                                                                                                                                                                                                                                                                                                                                                                                                                                                                                                                                                                                                    |
| N/A                                                                                                                                                                                  |                                                                                                                                                                                                                                                                                                                                                                                                                                                                                                                                                                                                                                                    |
| 5 x 1mm2                                                                                                                                                                             |                                                                                                                                                                                                                                                                                                                                                                                                                                                                                                                                                                                                                                                    |
| 4 x 1.5mm2                                                                                                                                                                           |                                                                                                                                                                                                                                                                                                                                                                                                                                                                                                                                                                                                                                                    |
| 3 x 2.5mm2                                                                                                                                                                           |                                                                                                                                                                                                                                                                                                                                                                                                                                                                                                                                                                                                                                                    |
| 1 x 4mm2 Multi-strand                                                                                                                                                                |                                                                                                                                                                                                                                                                                                                                                                                                                                                                                                                                                                                                                                                    |
| 1 x 6mm2                                                                                                                                                                             |                                                                                                                                                                                                                                                                                                                                                                                                                                                                                                                                                                                                                                                    |
| Must be earthed (ref BS7671 415.2.1)                                                                                                                                                 |                                                                                                                                                                                                                                                                                                                                                                                                                                                                                                                                                                                                                                                    |
| -5° to +40°C                                                                                                                                                                         |                                                                                                                                                                                                                                                                                                                                                                                                                                                                                                                                                                                                                                                    |
| Internal Use Only                                                                                                                                                                    |                                                                                                                                                                                                                                                                                                                                                                                                                                                                                                                                                                                                                                                    |
| 2000m                                                                                                                                                                                |                                                                                                                                                                                                                                                                                                                                                                                                                                                                                                                                                                                                                                                    |
| Linea is a Registered Trade Mark No 2398665 CFX is a Registered Trade Mark No 2398667 Patent No. GB 2383375B Linea-Perlina CFX SS2 is a UK Registered Design Certificate No. 2066588 |                                                                                                                                                                                                                                                                                                                                                                                                                                                                                                                                                                                                                                                    |
| All accessories are manufactured under an accredited BS EN ISO 9001 : 2015 Quality Management System.                                                                                | It is the policy of the company to improve products<br>as part of our development programme.<br>Therefore, we reserve the right to alter designs<br>and dimensions without prior notice.                                                                                                                                                                                                                                                                                                                                                                                                                                                           |
| Due to manufacturing processes we cannot guarantee an exact colour match and shadings of of certain finishes.                                                                        | Correct as at 17 October 2018 08:09 AM<br>E&OE                                                                                                                                                                                                                                                                                                                                                                                                                                                                                                                                                                                                     |
|                                                                                                                                                                                      | 2 gang Non-Isolated TV+Satellite 2in/2out Linea-Perlina CFX Polished Brass Frame/Satin Brass White 5017504880682 Single: Height = 92.0mm Width = 92.0mm Depth = 4.0mn Box Fixing = 60.3mm Grid Fixing = CFX Clips 35mm N/A IP2XD N/A 5 x 1mm2 4 x 1.5mm2 3 x 2.5mm2 1 x 4mm2 Multi-strand 1 x 6mm2 Must be earthed (ref BS7671 415.2.1) -5° to +40°C Internal Use Only 2000m Linea is a Registered Trade Mark No 2398665 CFX is a Registered Trade Mark No 2398667 Patent No. GB Linea-Perlina CFX SS2 is a UK Registered Design Certificate All accessories are manufactured under an accredited BS EN ISO 9001 : 2015 Quality Management System. |