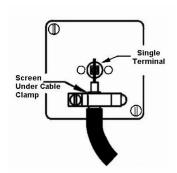

SL

making connections beautifully

Wiring Accessories • Circuit Protection • Smart Lighting Control & Multi-room Audio

## LPXTVSATPB-SBB

Linea-Perlina CFX Polished Brass Frame/Satin Brass Front 2 gang Non-Isolated TV+Satellite 2in/2out Black

## Item Image



## Wiring



## Dimensions



| Primary Range                                                                                                                                   | Linea-Perlina CFX                                                                                                                                                                    |                                                                                                                                                                                  |
|-------------------------------------------------------------------------------------------------------------------------------------------------|----------------------------------------------------------------------------------------------------------------------------