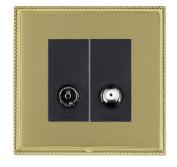

## LPXTVSATPB-SBB

Linea-Perlina CFX Polished Brass Frame/Satin Brass Front 2 gang Non-Isolated TV+Satellite 2in/2out Black

## Item Image