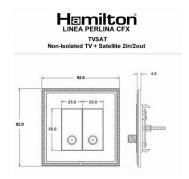

## Dimensions

| Primary Range                                                                                                                                   | Linea-Perlina CFX                                                                                                                                                                    |                                                                                                                                                                                  |
|-------------------------------------------------------------------------------------------------------------------------------------------------|--------------------------------------------------------------------------------------------------------------------------------------------------------------------------------------|----------------------------------------------------------------------------------------------------------------------------------------------------------------------------------|
| Insert Type                                                                                                                                     | 2 gang Non-Isolated TV+Satellite 2in/2out                                                                                                                                            |                                                                                                                                                                                  |
| Plate Finish                                                                                                                                    | Linea-Perlina CFX Polished Brass Frame/Satin Brass                                                                                                                                   |                                                                                                                                                                                  |
| Insert Colour                                                                                                                                   | Black                                                                                                                                                                                |                                                                                                                                                                                  |
| EAN13 Barcode                                                                                                                                   | 5017504881689                                                                                                                                                                        |                                                                                                                                                                                  |
| Dimensions (Nominal)                                                                                                                            | Single: Height = 92.0mm Width = 92.0mm Depth = 4.0mm                                                                                                                                 |                                                                                                                                                                                  |
| Fixing Hole Centres                                                                                                                             | Box Fixing = 60.3mm Grid Fixing = CFX Clips                                                                                                                                          |                                                                                                                                                                                  |
| Minimum Wall Box Depth                                                                                                                          | 35mm                                                                                                                                                                                 |                                                                                                                                                                                  |
| Switched Poles                                                                                                                                  | N/A                                                                                                                                                                                  |                                                                                                                                                                                  |
| IP Rating                                                                                                                                       | IP2XD                                                                                                                                                                                |                                                                                                                                                                                  |
| Contact Gap Minimum                                                                                                                             | N/A                                                                                                                                                                                  |                                                                                                                                                                                  |
| Earth Terminal Capacity 1                                                                                                                       | 5 x 1mm2                                                                                                                                                                             |                                                                                                                                                                                  |
| Earth Terminal Capacity 2                                                                                                                       | 4 x 1.5mm2                                                                                                                                                                           |                                                                                                                                                                                  |
| Earth Terminal Capacity 3                                                                                                                       | 3 x 2.5mm2                                                                                                                                                                           |                                                                                                                                                                                  |
| Earth Terminal Capacity 4                                                                                                                       | 1 x 4mm2 Multi-strand                                                                                                                                                                |                                                                                                                                                                                  |
| Earth Terminal Capacity 5                                                                                                                       | 1 x 6mm2                                                                                                                                                                             |                                                                                                                                                                                  |
| Product Class 1                                                                                                                                 | Must be earthed (ref BS7671 415.2.1)                                                                                                                                                 |                                                                                                                                                                                  |
| Ambient Operating Temperature                                                                                                                   | -5° to +40°C                                                                                                                                                                         |                                                                                                                                                                                  |
| Recommended Location                                                                                                                            | Internal Use Only                                                                                                                                                                    |                                                                                                                                                                                  |
| Maximum Installation Altitude                                                                                                                   | 2000m                                                                                                                                                                                |                                                                                                                                                                                  |
| Patents and Trademarks                                                                                                                          | Linea is a Registered Trade Mark No 2398665 CFX is a Registered Trade Mark No 2398667 Patent No. GB 2383375B Linea-Perlina CFX SS2 is a UK Registered Design Certificate No. 2066588 |                                                                                                                                                                                  |
| All products listed conform to current British or<br>European standard and the product information is<br>correct at the time of going to press. | All accessories are manufactured under an accredited BS EN ISO 9001 : 2015 Quality Management System.                                                                                | It is the policy of the company to improve products as part of our development programme.  Therefore, we reserve the right to alter designs and dimensions without prior notice. |
| Illustrations and diagrams are reproduced within the limitations of reproduction and printing process and are not binding.                      | Due to manufacturing processes we cannot guarantee an exact colour match and shadings of of certain finishes.                                                                        | Correct as at 17 October 2018 08:09 AM<br>E&OE                                                                                                                                   |