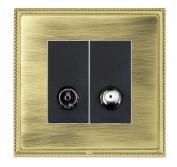

## **LPXTVSATPB-ABB**

Linea-Perlina CFX Polished Brass Frame/Antique Brass Front 2 gang Non-Isolated TV+Satellite 2in/2out Black

## Item Image