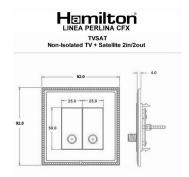

## **Dimensions**

| Linea-Perlina CFX                                                                                                                                                                    |                                                                                                                                                                                                                                                                                                                                                                                                                                                                                                                                                                       |
|--------------------------------------------------------------------------------------------------------------------------------------------------------------------------------------|-----------------------------------------------------------------------------------------------------------------------------------------------------------------------------------------------------------------------------------------------------------------------------------------------------------------------------------------------------------------------------------------------------------------------------------------------------------------------------------------------------------------------------------------------------------------------|
| 0 1 1 1 1 1 1 1 1 1 1 1 1 1 1 1 1 1 1 1                                                                                                                                              |                                                                                                                                                                                                                                                                                                                                                                                                                                                                                                                                                                       |
| 2 gang Non-Isolated TV+Satellite 2in/2out                                                                                                                                            |                                                                                                                                                                                                                                                                                                                                                                                                                                                                                                                                                                       |
| Linea-Perlina CFX Polished Brass Frame/Antique Brass                                                                                                                                 |                                                                                                                                                                                                                                                                                                                                                                                                                                                                                                                                                                       |
| Black                                                                                                                                                                                |                                                                                                                                                                                                                                                                                                                                                                                                                                                                                                                                                                       |
| 5017504891688                                                                                                                                                                        |                                                                                                                                                                                                                                                                                                                                                                                                                                                                                                                                                                       |
| Single: Height = 92.0mm Width = 92.0mm Depth = 4.0mm                                                                                                                                 | 1                                                                                                                                                                                                                                                                                                                                                                                                                                                                                                                                                                     |
| Box Fixing = 60.3mm Grid Fixing = CFX Clips                                                                                                                                          |                                                                                                                                                                                                                                                                                                                                                                                                                                                                                                                                                                       |
| 35mm                                                                                                                                                                                 |                                                                                                                                                                                                                                                                                                                                                                                                                                                                                                                                                                       |
| N/A                                                                                                                                                                                  |                                                                                                                                                                                                                                                                                                                                                                                                                                                                                                                                                                       |
| IP2XD                                                                                                                                                                                |                                                                                                                                                                                                                                                                                                                                                                                                                                                                                                                                                                       |
| N/A                                                                                                                                                                                  |                                                                                                                                                                                                                                                                                                                                                                                                                                                                                                                                                                       |
| 5 x 1mm2                                                                                                                                                                             |                                                                                                                                                                                                                                                                                                                                                                                                                                                                                                                                                                       |
| 4 x 1.5mm2                                                                                                                                                                           |                                                                                                                                                                                                                                                                                                                                                                                                                                                                                                                                                                       |
| 3 x 2.5mm2                                                                                                                                                                           |                                                                                                                                                                                                                                                                                                                                                                                                                                                                                                                                                                       |
| 1 x 4mm2 Multi-strand                                                                                                                                                                |                                                                                                                                                                                                                                                                                                                                                                                                                                                                                                                                                                       |
| 1 x 6mm2                                                                                                                                                                             |                                                                                                                                                                                                                                                                                                                                                                                                                                                                                                                                                                       |
| Must be earthed (ref BS7671 415.2.1)                                                                                                                                                 |                                                                                                                                                                                                                                                                                                                                                                                                                                                                                                                                                                       |
| -5° to +40°C                                                                                                                                                                         |                                                                                                                                                                                                                                                                                                                                                                                                                                                                                                                                                                       |
| Internal Use Only                                                                                                                                                                    |                                                                                                                                                                                                                                                                                                                                                                                                                                                                                                                                                                       |
| 2000m                                                                                                                                                                                |                                                                                                                                                                                                                                                                                                                                                                                                                                                                                                                                                                       |
| Linea is a Registered Trade Mark No 2398665 CFX is a Registered Trade Mark No 2398667 Patent No. GB 2383375B Linea-Perlina CFX SS2 is a UK Registered Design Certificate No. 2066588 |                                                                                                                                                                                                                                                                                                                                                                                                                                                                                                                                                                       |
| All accessories are manufactured under an accredited BS EN ISO 9001 : 2015 Quality Management System.                                                                                | It is the policy of the company to improve products as part of our development programme.  Therefore, we reserve the right to alter designs and dimensions without prior notice.                                                                                                                                                                                                                                                                                                                                                                                      |
| Due to manufacturing processes we cannot guarantee an exact colour match and shadings of of certain finishes.                                                                        | Correct as at 17 October 2018 08:09 AM<br>E&OE                                                                                                                                                                                                                                                                                                                                                                                                                                                                                                                        |
|                                                                                                                                                                                      | Black  5017504891688  Single: Height = 92.0mm Width = 92.0mm Depth = 4.0mn Box Fixing = 60.3mm Grid Fixing = CFX Clips  35mm N/A  IP2XD  N/A  5 x 1mm2  4 x 1.5mm2  3 x 2.5mm2  1 x 4mm2 Multi-strand  1 x 6mm2  Must be earthed (ref BS7671 415.2.1)  -5° to +40°C  Internal Use Only  2000m  Linea is a Registered Trade Mark No 2398665 CFX is a Registered Trade Mark No 2398667 Patent No. GB Linea-Perlina CFX SS2 is a UK Registered Design Certificate  All accessories are manufactured under an accredited BS EN ISO 9001 : 2015 Quality Management System. |