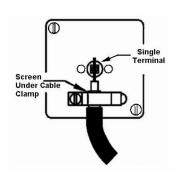

SL

making connections beautifully

Wiring Accessories • Circuit Protection • Smart Lighting Control & Multi-room Audio

## **LPXTVSATPB-ABB**

Linea-Perlina CFX Polished Brass Frame/Antique Brass Front 2 gang Non-Isolated TV+Satellite 2in/2out Black

## Item Image



## Wiring



## **Dimensions**



| Linea-Perlina CFX                                                                                                                                                                    |                                                                                                                                                                                                                                                                                                                                                                                                                                                                                                                                                                       |
|---------------------------------------