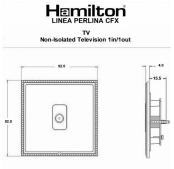

## **LPXTVPB-SBW**

Linea-Perlina CFX Polished Brass Frame/Satin Brass Front 1 gang Non-Isolated Television 1in/1out White

Item Image

Wiring

**Dimensions** 

| Primary Range                                                                                                                                   | Linea-Perlina CFX                                                                                                                                                                          |                                                                                                                                                                                          |
|-------------------------------------------------------------------------------------------------------------------------------------------------|--------------------------------------------------------------------------------------------------------------------------------------------------------------------------------------------|------------------------------------------------------------------------------------------------------------------------------------------------------------------------------------------|
| Insert Type                                                                                                                                     | 1 gang Non-Isolated TV 1in/1out                                                                                                                                                            |                                                                                                                                                                                          |
| Plate Finish                                                                                                                                    | Linea-Perlina CFX Polished Brass Frame/Satin Brass                                                                                                                                         |                                                                                                                                                                                          |
| Insert Colour                                                                                                                                   | White                                                                                                                                                                                      |                                                                                                                                                                                          |
| EAN13 Barcode                                                                                                                                   | 5017504880606                                                                                                                                                                              |                                                                                                                                                                                          |
| Dimensions (Nominal)                                                                                                                            | Single: Height = 92.0mm Width = 92.0mm Depth = 4.0mm                                                                                                                                       |                                                                                                                                                                                          |
| Fixing Hole Centres                                                                                                                             | Box Fixing = 60.3mm Grid Fixing = CFX Clips                                                                                                                                                |                                                                                                                                                                                          |
| Minimum Wall Box Depth                                                                                                                          | 25mm                                                                                                                                                                                       |                                                                                                                                                                                          |
| Switched Poles                                                                                                                                  | N/A                                                                                                                                                                                        |                                                                                                                                                                                          |
| IP Rating                                                                                                                                       | IP2XD                                                                                                                                                                                      |                                                                                                                                                                                          |
| Contact Gap Minimum                                                                                                                             | N/A                                                                                                                                                                                        |                                                                                                                                                                                          |
| Earth Terminal Capacity 1                                                                                                                       | 5 x 1mm2                                                                                                                                                                                   |                                                                                                                                                                                          |
| Earth Terminal Capacity 2                                                                                                                       | 4 x 1.5mm2                                                                                                                                                                                 |                                                                                                                                                                                          |
| Earth Terminal Capacity 3                                                                                                                       | 3 x 2.5mm2                                                                                                                                                                                 |                                                                                                                                                                                          |
| Earth Terminal Capacity 4                                                                                                                       | 1 x 4mm2 Multi-strand                                                                                                                                                                      |                                                                                                                                                                                          |
| Earth Terminal Capacity 5                                                                                                                       | 1 x 6mm2                                                                                                                                                                                   |                                                                                                                                                                                          |
| Product Class 1                                                                                                                                 | Must be earthed (ref BS7671 415.2.1)                                                                                                                                                       |                                                                                                                                                                                          |
| Ambient Operating Temperature                                                                                                                   | -5° to +40°C                                                                                                                                                                               |                                                                                                                                                                                          |
| Recommended Location                                                                                                                            | Internal Use Only                                                                                                                                                                          |                                                                                                                                                                                          |
| Maximum Installation Altitude                                                                                                                   | 2000m                                                                                                                                                                                      |                                                                                                                                                                                          |
| Patents and Trademarks                                                                                                                          | Linea is a Registered Trade Mark No 2398665<br>CFX is a Registered Trade Mark No 2398667 Patent No. GB 2383375B<br>Linea-Perlina CFX SS2 is a UK Registered Design Certificate No. 2066588 |                                                                                                                                                                                          |
| All products listed conform to current British or<br>European standard and the product information is<br>correct at the time of going to press. | All accessories are manufactured under an accredited BS EN ISO 9001 : 2015 Quality Management System.                                                                                      | It is the policy of the company to improve products<br>as part of our development programme.<br>Therefore, we reserve the right to alter designs<br>and dimensions without prior notice. |
| Illustrations and diagrams are reproduced within the limitations of reproduction and printing process and are not binding.                      | Due to manufacturing processes we cannot guarantee an exact colour match and shadings of of certain finishes.                                                                              | Correct as at 17 October 2018 08:09 AM<br>E&OE                                                                                                                                           |