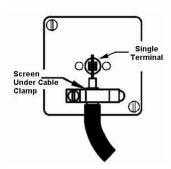

## **LPXTVPB-SBW**

Linea-Perlina CFX Polished Brass Frame/Satin Brass Front 1 gang Non-Isolated Television 1in/1out White

Item Image

Wiring

**Dimensions** 

| Primary Range                                                                                                                                   | Linea-Perlina CFX                                                                                                                                                                          |                                                                                                                                                                                          |
|-------------------------------------------------------------------------------------------------------------------------------------------------|--------------------------------------------------------------------------------------------------------------------------------------------------------------------------------------------|------------------------------------------------------------------------------------------------------------------------------------------------------------------------------------------|
| Insert Type                                                                                                                                     | 1 gang Non-Isolated TV 1in/1out                                                                                                                                                            |                                                                                                                                                                                          |
| Plate Finish                                                                                                                                    | Linea-Perlina CFX Polished Brass Frame/Satin Brass                                                                                                                                         |                                                                                                                                                                                          |
| Insert Colour                                                                                                                                   | White                                                                                                                                                                                      |                                                                                                                                                                                          |
| EAN13 Barcode                                                                                                                                   | 5017504880606                                                                                                                                                                              |                                                                                                                                                                                          |
| Dimensions (Nominal)                                                                                                                            | Single: Height = 92.0mm Width = 92.0mm Depth = 4.0mm                                                                                                                                       |                                                                                                                                                                                          |
| Fixing Hole Centres                                                                                                                             | Box Fixing = 60.3mm Grid Fixing = CFX Clips                                                                                                                                                |                                                                                                                                                                                          |
| Minimum Wall Box Depth                                                                                                                          | 25mm                                                                                                                                                                                       |                                                                                                                                                                                          |
| Switched Poles                                                                                                                                  | N/A                                                                                                                                                                                        |                                                                                                                                                                                          |
| IP Rating                                                                                                                                       | IP2XD                                                                                                                                                                                      |                                                                                                                                                                                          |
| Contact Gap Minimum                                                                                                                             | N/A                                                                                                                                                                                        |                                                                                                                                                                                          |
| Earth Terminal Capacity 1                                                                                                                       | 5 x 1mm2                                                                                                                                                                                   |                                                                                                                                                                                          |
| Earth Terminal Capacity 2                                                                                                                       | 4 x 1.5mm2                                                                                                                                                                                 |                                                                                                                                                                                          |
| Earth Terminal Capacity 3                                                                                                                       | 3 x 2.5mm2                                                                                                                                                                                 |                                                                                                                                                                                          |
| Earth Terminal Capacity 4                                                                                                                       | 1 x 4mm2 Multi-strand                                                                                                                                                                      |                                                                                                                                                                                          |
| Earth Terminal Capacity 5                                                                                                                       | 1 x 6mm2                                                                                                                                                                                   |                                                                                                                                                                                          |
| Product Class 1                                                                                                                                 | Must be earthed (ref BS7671 415.2.1)                                                                                                                                                       |                                                                                                                                                                                          |
| Ambient Operating Temperature                                                                                                                   | -5° to +40°C                                                                                                                                                                               |                                                                                                                                                                                          |
| Recommended Location                                                                                                                            | Internal Use Only                                                                                                                                                                          |                                                                                                                                                                                          |
| Maximum Installation Altitude                                                                                                                   | 2000m                                                                                                                                                                                      |                                                                                                                                                                                          |
| Patents and Trademarks                                                                                                                          | Linea is a Registered Trade Mark No 2398665<br>CFX is a Registered Trade Mark No 2398667 Patent No. GB 2383375B<br>Linea-Perlina CFX SS2 is a UK Registered Design Certificate No. 2066588 |                                                                                                                                                                                          |
| All products listed conform to current British or<br>European standard and the product information is<br>correct at the time of going to press. | All accessories are manufactured under an accredited BS EN ISO 9001 : 2015 Quality Management System.                                                                                      | It is the policy of the company to improve products<br>as part of our development programme.<br>Therefore, we reserve the right to alter designs<br>and dimensions without prior notice. |
| Illustrations and diagrams are reproduced within the limitations of reproduction and printing process and are not binding.                      | Due to manufacturing processes we cannot guarantee an exact colour match and shadings of of certain finishes.                                                                              | Correct as at 17 October 2018 08:09 AM<br>E&OE                                                                                                                                           |