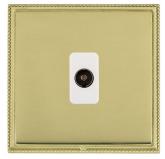

## **LPXTVPB-PBW**

Linea-Perlina CFX Polished Brass Frame/Polished Brass Front 1 gang Non-Isolated Television 1in/1out White

Item Image