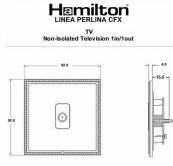

## **Dimensions**

| Primary Range                                                                                                                                   | Linea-Perlina CFX                                                                                                                                                                    |                                                                                                                                                                                  |
|-------------------------------------------------------------------------------------------------------------------------------------------------|--------------------------------------------------------------------------------------------------------------------------------------------------------------------------------------|----------------------------------------------------------------------------------------------------------------------------------------------------------------------------------|
| Insert Type                                                                                                                                     | 1 gang Non-Isolated TV 1in/1out                                                                                                                                                      |                                                                                                                                                                                  |
| Plate Finish                                                                                                                                    | Linea-Perlina CFX Polished Brass Frame/Polished Brass                                                                                                                                |                                                                                                                                                                                  |
| Insert Colour                                                                                                                                   | White                                                                                                                                                                                |                                                                                                                                                                                  |
| EAN13 Barcode                                                                                                                                   | 5017504870607                                                                                                                                                                        |                                                                                                                                                                                  |
| Dimensions (Nominal)                                                                                                                            | Single: Height = 92.0mm Width = 92.0mm Depth = 4.0mm                                                                                                                                 |                                                                                                                                                                                  |
| Fixing Hole Centres                                                                                                                             | Box Fixing = 60.3mm Grid Fixing = CFX Clips                                                                                                                                          |                                                                                                                                                                                  |
| Minimum Wall Box Depth                                                                                                                          | 25mm                                                                                                                                                                                 |                                                                                                                                                                                  |
| Switched Poles                                                                                                                                  | N/A                                                                                                                                                                                  |                                                                                                                                                                                  |
| IP Rating                                                                                                                                       | IP2XD                                                                                                                                                                                |                                                                                                                                                                                  |
| Contact Gap Minimum                                                                                                                             | N/A                                                                                                                                                                                  |                                                                                                                                                                                  |
| Earth Terminal Capacity 1                                                                                                                       | 5 x 1mm2                                                                                                                                                                             |                                                                                                                                                                                  |
| Earth Terminal Capacity 2                                                                                                                       | 4 x 1.5mm2                                                                                                                                                                           |                                                                                                                                                                                  |
| Earth Terminal Capacity 3                                                                                                                       | 3 x 2.5mm2                                                                                                                                                                           |                                                                                                                                                                                  |
| Earth Terminal Capacity 4                                                                                                                       | 1 x 4mm2 Multi-strand                                                                                                                                                                |                                                                                                                                                                                  |
| Earth Terminal Capacity 5                                                                                                                       | 1 x 6mm2                                                                                                                                                                             |                                                                                                                                                                                  |
| Product Class 1                                                                                                                                 | Must be earthed (ref BS7671 415.2.1)                                                                                                                                                 |                                                                                                                                                                                  |
| Ambient Operating Temperature                                                                                                                   | -5° to +40°C                                                                                                                                                                         |                                                                                                                                                                                  |
| Recommended Location                                                                                                                            | Internal Use Only                                                                                                                                                                    |                                                                                                                                                                                  |
| Maximum Installation Altitude                                                                                                                   | 2000m                                                                                                                                                                                |                                                                                                                                                                                  |
| Patents and Trademarks                                                                                                                          | Linea is a Registered Trade Mark No 2398665 CFX is a Registered Trade Mark No 2398667 Patent No. GB 2383375B Linea-Perlina CFX SS2 is a UK Registered Design Certificate No. 2066588 |                                                                                                                                                                                  |
| All products listed conform to current British or<br>European standard and the product information is<br>correct at the time of going to press. | All accessories are manufactured under an accredited BS EN ISO 9001 : 2015 Quality Management System.                                                                                | It is the policy of the company to improve products as part of our development programme.  Therefore, we reserve the right to alter designs and dimensions without prior notice. |
| Illustrations and diagrams are reproduced within the limitations of reproduction and printing process and are not hinding                       | Due to manufacturing processes we cannot guarantee an exact colour match and shadings of or certain finishes                                                                         | Correct as at 17 October 2018 08:09 AM<br>E&OE                                                                                                                                   |