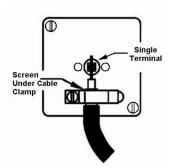

## **Dimensions**

| Primary Range                                                                                                                                   | Linea-Perlina CFX                                                                                                                                                                    |                                                                                                                                                                                  |
|-------------------------------------------------------------------------------------------------------------------------------------------------|--------------------------------------------------------------------------------------------------------------------------------------------------------------------------------------|----------------------------------------------------------------------------------------------------------------------------------------------------------------------------------|
| Insert Type                                                                                                                                     | 1 gang Non-Isolated TV 1in/1out                                                                                                                                                      |                                                                                                                                                                                  |
| Plate Finish                                                                                                                                    | Linea-Perlina CFX Polished Brass Frame/Polished Brass                                                                                                                                |                                                                                                                                                                                  |
| Insert Colour                                                                                                                                   | White                                                                                                                                                                                |                                                                                                                                                                                  |
| EAN13 Barcode                                                                                                                                   | 5017504870607                                                                                                                                                                        |                                                                                                                                                                                  |
| Dimensions (Nominal)                                                                                                                            | Single: Height = 92.0mm Width = 92.0mm Depth = 4.0mm                                                                                                                                 |                                                                                                                                                                                  |
| Fixing Hole Centres                                                                                                                             | Box Fixing = 60.3mm Grid Fixing = CFX Clips                                                                                                                                          |                                                                                                                                                                                  |
| Minimum Wall Box Depth                                                                                                                          | 25mm                                                                                                                                                                                 |                                                                                                                                                                                  |
| Switched Poles                                                                                                                                  | N/A                                                                                                                                                                                  |                                                                                                                                                                                  |
| IP Rating                                                                                                                                       | IP2XD                                                                                                                                                                                |                                                                                                                                                                                  |
| Contact Gap Minimum                                                                                                                             | N/A                                                                                                                                                                                  |                                                                                                                                                                                  |
| Earth Terminal Capacity 1                                                                                                                       | 5 x 1mm2                                                                                                                                                                             |                                                                                                                                                                                  |
| Earth Terminal Capacity 2                                                                                                                       | 4 x 1.5mm2                                                                                                                                                                           |                                                                                                                                                                                  |
| Earth Terminal Capacity 3                                                                                                                       | 3 x 2.5mm2                                                                                                                                                                           |                                                                                                                                                                                  |
| Earth Terminal Capacity 4                                                                                                                       | 1 x 4mm2 Multi-strand                                                                                                                                                                |                                                                                                                                                                                  |
| Earth Terminal Capacity 5                                                                                                                       | 1 x 6mm2                                                                                                                                                                             |                                                                                                                                                                                  |
| Product Class 1                                                                                                                                 | Must be earthed (ref BS7671 415.2.1)                                                                                                                                                 |                                                                                                                                                                                  |
| Ambient Operating Temperature                                                                                                                   | -5° to +40°C                                                                                                                                                                         |                                                                                                                                                                                  |
| Recommended Location                                                                                                                            | Internal Use Only                                                                                                                                                                    |                                                                                                                                                                                  |
| Maximum Installation Altitude                                                                                                                   | 2000m                                                                                                                                                                                |                                                                                                                                                                                  |
| Patents and Trademarks                                                                                                                          | Linea is a Registered Trade Mark No 2398665 CFX is a Registered Trade Mark No 2398667 Patent No. GB 2383375B Linea-Perlina CFX SS2 is a UK Registered Design Certificate No. 2066588 |                                                                                                                                                                                  |
| All products listed conform to current British or<br>European standard and the product information is<br>correct at the time of going to press. | All accessories are manufactured under an accredited BS EN ISO 9001 : 2015 Quality Management System.                                                                                | It is the policy of the company to improve products as part of our development programme.  Therefore, we reserve the right to alter designs and dimensions without prior notice. |
| Illustrations and diagrams are reproduced within the limitations of reproduction and printing process and are not hinding                       | Due to manufacturing processes we cannot guarantee an exact colour match and shadings of or certain finishes                                                                         | Correct as at 17 October 2018 08:09 AM<br>E&OE                                                                                                                                   |