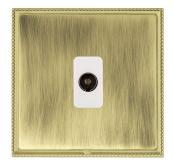

## **LPXTVPB-ABW**

Linea-Perlina CFX Polished Brass Frame/Antique Brass Front 1 gang Non-Isolated Television 1in/1out White

Item Image

Wiring

**Dimensions** 

| Primary Range                                                                                                                                   | Linea-Perlina CFX                                                                                                                                                                          |                                                                                                                                                                                  |
|-------------------------------------------------------------------------------------------------------------------------------------------------|--------------------------------------------------------------------------------------------------------------------------------------------------------------------------------------------|----------------------------------------------------------------------------------------------------------------------------------------------------------------------------------|
| Insert Type                                                                                                                                     | 1 gang Non-Isolated TV 1in/1out                                                                                                                                                            |                                                                                                                                                                                  |
| Plate Finish                                                                                                                                    | Linea-Perlina CFX Polished Brass Frame/Antique Brass                                                                                                                                       |                                                                                                                                                                                  |
| Insert Colour                                                                                                                                   | White                                                                                                                                                                                      |                                                                                                                                                                                  |
| EAN13 Barcode                                                                                                                                   | 5017504890605                                                                                                                                                                              |                                                                                                                                                                                  |
| Dimensions (Nominal)                                                                                                                            | Single: Height = 92.0mm Width = 92.0mm Depth = 4.0mm                                                                                                                                       |                                                                                                                                                                                  |
| Fixing Hole Centres                                                                                                                             | Box Fixing = 60.3mm Grid Fixing = CFX Clips                                                                                                                                                |                                                                                                                                                                                  |
| Minimum Wall Box Depth                                                                                                                          | 25mm                                                                                                                                                                                       |                                                                                                                                                                                  |
| Switched Poles                                                                                                                                  | N/A                                                                                                                                                                                        |                                                                                                                                                                                  |
| IP Rating                                                                                                                                       | IP2XD                                                                                                                                                                                      |                                                                                                                                                                                  |
| Contact Gap Minimum                                                                                                                             | N/A                                                                                                                                                                                        |                                                                                                                                                                                  |
| Earth Terminal Capacity 1                                                                                                                       | 5 x 1mm2                                                                                                                                                                                   |                                                                                                                                                                                  |
| Earth Terminal Capacity 2                                                                                                                       | 4 x 1.5mm2                                                                                                                                                                                 |                                                                                                                                                                                  |
| Earth Terminal Capacity 3                                                                                                                       | 3 x 2.5mm2                                                                                                                                                                                 |                                                                                                                                                                                  |
| Earth Terminal Capacity 4                                                                                                                       | 1 x 4mm2 Multi-strand                                                                                                                                                                      |                                                                                                                                                                                  |
| Earth Terminal Capacity 5                                                                                                                       | 1 x 6mm2                                                                                                                                                                                   |                                                                                                                                                                                  |
| Product Class 1                                                                                                                                 | Must be earthed (ref BS7671 415.2.1)                                                                                                                                                       |                                                                                                                                                                                  |
| Ambient Operating Temperature                                                                                                                   | -5° to +40°C                                                                                                                                                                               |                                                                                                                                                                                  |
| Recommended Location                                                                                                                            | Internal Use Only                                                                                                                                                                          |                                                                                                                                                                                  |
| Maximum Installation Altitude                                                                                                                   | 2000m                                                                                                                                                                                      |                                                                                                                                                                                  |
| Patents and Trademarks                                                                                                                          | Linea is a Registered Trade Mark No 2398665<br>CFX is a Registered Trade Mark No 2398667 Patent No. GB 2383375B<br>Linea-Perlina CFX SS2 is a UK Registered Design Certificate No. 2066588 |                                                                                                                                                                                  |
| All products listed conform to current British or<br>European standard and the product information is<br>correct at the time of going to press. | All accessories are manufactured under an accredited BS EN ISO 9001 : 2015 Quality Management System.                                                                                      | It is the policy of the company to improve products as part of our development programme.  Therefore, we reserve the right to alter designs and dimensions without prior notice. |
| Illustrations and diagrams are reproduced within the limitations of reproduction and printing process and are not binding.                      | Due to manufacturing processes we cannot guarantee an exact colour match and shadings of of certain finishes.                                                                              | Correct as at 17 October 2018 08:09 AM<br>E&OE                                                                                                                                   |