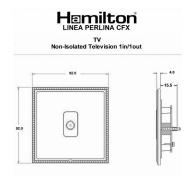

## **LPXTVPB-ABW**

Linea-Perlina CFX Polished Brass Frame/Antique Brass Front 1 gang Non-Isolated Television 1in/1out White

Item Image

Wiring

**Dimensions** 

| Primary Range                                                                                                                                   | Linea-Perlina CFX                                                                                                                                                                          |                                                                                                                                                                                  |
|-------------------------------------------------------------------------------------------------------------------------------------------------|--------------------------------------------------------------------------------------------------------------------------------------------------------------------------------------------|----------------------------------------------------------------------------------------------------------------------------------------------------------------------------------|
| Insert Type                                                                                                                                     | 1 gang Non-Isolated TV 1in/1out                                                                                                                                                            |                                                                                                                                                                                  |
| Plate Finish                                                                                                                                    | Linea-Perlina CFX Polished Brass Frame/Antique Brass                                                                                                                                       |                                                                                                                                                                                  |
| Insert Colour                                                                                                                                   | White                                                                                                                                                                                      |                                                                                                                                                                                  |
| EAN13 Barcode                                                                                                                                   | 5017504890605                                                                                                                                                                              |                                                                                                                                                                                  |
| Dimensions (Nominal)                                                                                                                            | Single: Height = 92.0mm Width = 92.0mm Depth = 4.0mm                                                                                                                                       |                                                                                                                                                                                  |
| Fixing Hole Centres                                                                                                                             | Box Fixing = 60.3mm Grid Fixing = CFX Clips                                                                                                                                                |                                                                                                                                                                                  |
| Minimum Wall Box Depth                                                                                                                          | 25mm                                                                                                                                                                                       |                                                                                                                                                                                  |
| Switched Poles                                                                                                                                  | N/A                                                                                                                                                                                        |                                                                                                                                                                                  |
| IP Rating                                                                                                                                       | IP2XD                                                                                                                                                                                      |                                                                                                                                                                                  |
| Contact Gap Minimum                                                                                                                             | N/A                                                                                                                                                                                        |                                                                                                                                                                                  |
| Earth Terminal Capacity 1                                                                                                                       | 5 x 1mm2                                                                                                                                                                                   |                                                                                                                                                                                  |
| Earth Terminal Capacity 2                                                                                                                       | 4 x 1.5mm2                                                                                                                                                                                 |                                                                                                                                                                                  |
| Earth Terminal Capacity 3                                                                                                                       | 3 x 2.5mm2                                                                                                                                                                                 |                                                                                                                                                                                  |
| Earth Terminal Capacity 4                                                                                                                       | 1 x 4mm2 Multi-strand                                                                                                                                                                      |                                                                                                                                                                                  |
| Earth Terminal Capacity 5                                                                                                                       | 1 x 6mm2                                                                                                                                                                                   |                                                                                                                                                                                  |
| Product Class 1                                                                                                                                 | Must be earthed (ref BS7671 415.2.1)                                                                                                                                                       |                                                                                                                                                                                  |
| Ambient Operating Temperature                                                                                                                   | -5° to +40°C                                                                                                                                                                               |                                                                                                                                                                                  |
| Recommended Location                                                                                                                            | Internal Use Only                                                                                                                                                                          |                                                                                                                                                                                  |
| Maximum Installation Altitude                                                                                                                   | 2000m                                                                                                                                                                                      |                                                                                                                                                                                  |
| Patents and Trademarks                                                                                                                          | Linea is a Registered Trade Mark No 2398665<br>CFX is a Registered Trade Mark No 2398667 Patent No. GB 2383375B<br>Linea-Perlina CFX SS2 is a UK Registered Design Certificate No. 2066588 |                                                                                                                                                                                  |
| All products listed conform to current British or<br>European standard and the product information is<br>correct at the time of going to press. | All accessories are manufactured under an accredited BS EN ISO 9001 : 2015 Quality Management System.                                                                                      | It is the policy of the company to improve products as part of our development programme.  Therefore, we reserve the right to alter designs and dimensions without prior notice. |
| Illustrations and diagrams are reproduced within the limitations of reproduction and printing process and are not binding.                      | Due to manufacturing processes we cannot guarantee an exact colour match and shadings of of certain finishes.                                                                              | Correct as at 17 October 2018 08:09 AM<br>E&OE                                                                                                                                   |