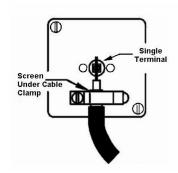

## **LPXTVPB-ABW**

Linea-Perlina CFX Polished Brass Frame/Antique Brass Front 1 gang Non-Isolated Television 1in/1out White

Item Image

Wiring

**Dimensions** 

| Primary Range                                                                                                                                   | Linea-Perlina CFX                                                                                                                                                                          |                                                                                                                                                                                  |
|-------------------------------------------------------------------------------------------------------------------------------------------------|--------------------------------------------------------------------------------------------------------------------------------------------------------------------------------------------|----------------------------------------------------------------------------------------------------------------------------------------------------------------------------------|
| Insert Type                                                                                                                                     | 1 gang Non-Isolated TV 1in/1out                                                                                                                                                            |                                                                                                                                                                                  |
| Plate Finish                                                                                                                                    | Linea-Perlina CFX Polished Brass Frame/Antique Brass                                                                                                                                       |                                                                                                                                                                                  |
| Insert Colour                                                                                                                                   | White                                                                                                                                                                                      |                                                                                                                                                                                  |
| EAN13 Barcode                                                                                                                                   | 5017504890605                                                                                                                                                                              |                                                                                                                                                                                  |
| Dimensions (Nominal)                                                                                                                            | Single: Height = 92.0mm Width = 92.0mm Depth = 4.0mm                                                                                                                                       |                                                                                                                                                                                  |
| Fixing Hole Centres                                                                                                                             | Box Fixing = 60.3mm Grid Fixing = CFX Clips                                                                                                                                                |                                                                                                                                                                                  |
| Minimum Wall Box Depth                                                                                                                          | 25mm                                                                                                                                                                                       |                                                                                                                                                                                  |
| Switched Poles                                                                                                                                  | N/A                                                                                                                                                                                        |                                                                                                                                                                                  |
| IP Rating                                                                                                                                       | IP2XD                                                                                                                                                                                      |                                                                                                                                                                                  |
| Contact Gap Minimum                                                                                                                             | N/A                                                                                                                                                                                        |                                                                                                                                                                                  |
| Earth Terminal Capacity 1                                                                                                                       | 5 x 1mm2                                                                                                                                                                                   |                                                                                                                                                                                  |
| Earth Terminal Capacity 2                                                                                                                       | 4 x 1.5mm2                                                                                                                                                                                 |                                                                                                                                                                                  |
| Earth Terminal Capacity 3                                                                                                                       | 3 x 2.5mm2                                                                                                                                                                                 |                                                                                                                                                                                  |
| Earth Terminal Capacity 4                                                                                                                       | 1 x 4mm2 Multi-strand                                                                                                                                                                      |                                                                                                                                                                                  |
| Earth Terminal Capacity 5                                                                                                                       | 1 x 6mm2                                                                                                                                                                                   |                                                                                                                                                                                  |
| Product Class 1                                                                                                                                 | Must be earthed (ref BS7671 415.2.1)                                                                                                                                                       |                                                                                                                                                                                  |
| Ambient Operating Temperature                                                                                                                   | -5° to +40°C                                                                                                                                                                               |                                                                                                                                                                                  |
| Recommended Location                                                                                                                            | Internal Use Only                                                                                                                                                                          |                                                                                                                                                                                  |
| Maximum Installation Altitude                                                                                                                   | 2000m                                                                                                                                                                                      |                                                                                                                                                                                  |
| Patents and Trademarks                                                                                                                          | Linea is a Registered Trade Mark No 2398665<br>CFX is a Registered Trade Mark No 2398667 Patent No. GB 2383375B<br>Linea-Perlina CFX SS2 is a UK Registered Design Certificate No. 2066588 |                                                                                                                                                                                  |
| All products listed conform to current British or<br>European standard and the product information is<br>correct at the time of going to press. | All accessories are manufactured under an accredited BS EN ISO 9001 : 2015 Quality Management System.                                                                                      | It is the policy of the company to improve products as part of our development programme.  Therefore, we reserve the right to alter designs and dimensions without prior notice. |
| Illustrations and diagrams are reproduced within the limitations of reproduction and printing process and are not binding.                      | Due to manufacturing processes we cannot guarantee an exact colour match and shadings of of certain finishes.                                                                              | Correct as at 17 October 2018 08:09 AM<br>E&OE                                                                                                                                   |