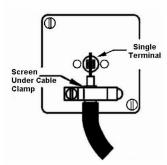

## **Dimensions**

| Primary Range                                                                                                                                   | Linea-Perlina CFX                                                                                                                                                                    |                                                                                                                                                                                  |
|-------------------------------------------------------------------------------------------------------------------------------------------------|--------------------------------------------------------------------------------------------------------------------------------------------------------------------------------------|----------------------------------------------------------------------------------------------------------------------------------------------------------------------------------|
| Insert Type                                                                                                                                     | 1 gang Isolated TV 1in/1out                                                                                                                                                          |                                                                                                                                                                                  |
| Plate Finish                                                                                                                                    | Linea-Perlina CFX Polished Brass Frame/Satin Brass                                                                                                                                   |                                                                                                                                                                                  |
| Insert Colour                                                                                                                                   | Black                                                                                                                                                                                |                                                                                                                                                                                  |
| EAN13 Barcode                                                                                                                                   | 5017504881627                                                                                                                                                                        |                                                                                                                                                                                  |
| Dimensions (Nominal)                                                                                                                            | Single: Height = 92.0mm Width = 92.0mm Depth = 4.0mm                                                                                                                                 |                                                                                                                                                                                  |
| Fixing Hole Centres                                                                                                                             | Box Fixing = 60.3mm Grid Fixing = CFX Clips                                                                                                                                          |                                                                                                                                                                                  |
| Minimum Wall Box Depth                                                                                                                          | 25mm                                                                                                                                                                                 |                                                                                                                                                                                  |
| Switched Poles                                                                                                                                  | N/A                                                                                                                                                                                  |                                                                                                                                                                                  |
| IP Rating                                                                                                                                       | IP2XD                                                                                                                                                                                |                                                                                                                                                                                  |
| Contact Gap Minimum                                                                                                                             | N/A                                                                                                                                                                                  |                                                                                                                                                                                  |
| Earth Terminal Capacity 1                                                                                                                       | 5 x 1mm2                                                                                                                                                                             |                                                                                                                                                                                  |
| Earth Terminal Capacity 2                                                                                                                       | 4 x 1.5mm2                                                                                                                                                                           |                                                                                                                                                                                  |
| Earth Terminal Capacity 3                                                                                                                       | 3 x 2.5mm2                                                                                                                                                                           |                                                                                                                                                                                  |
| Earth Terminal Capacity 4                                                                                                                       | 1 x 4mm2 Multi-strand                                                                                                                                                                |                                                                                                                                                                                  |
| Earth Terminal Capacity 5                                                                                                                       | 1 x 6mm2                                                                                                                                                                             |                                                                                                                                                                                  |
| Product Class 1                                                                                                                                 | Must be earthed (ref BS7671 415.2.1)                                                                                                                                                 |                                                                                                                                                                                  |
| Ambient Operating Temperature                                                                                                                   | -5° to +40°C                                                                                                                                                                         |                                                                                                                                                                                  |
| Recommended Location                                                                                                                            | Internal Use Only                                                                                                                                                                    |                                                                                                                                                                                  |
| Maximum Installation Altitude                                                                                                                   | 2000m                                                                                                                                                                                |                                                                                                                                                                                  |
| Patents and Trademarks                                                                                                                          | Linea is a Registered Trade Mark No 2398665 CFX is a Registered Trade Mark No 2398667 Patent No. GB 2383375B Linea-Perlina CFX SS2 is a UK Registered Design Certificate No. 2066588 |                                                                                                                                                                                  |
| All products listed conform to current British or<br>European standard and the product information is<br>correct at the time of going to press. | All accessories are manufactured under an accredited BS EN ISO 9001 : 2015 Quality Management System.                                                                                | It is the policy of the company to improve products as part of our development programme.  Therefore, we reserve the right to alter designs and dimensions without prior notice. |
| Illustrations and diagrams are reproduced within the limitations of reproduction and printing                                                   | Due to manufacturing processes we cannot guarantee an exact colour match and shadings of of certain finishes                                                                         | Correct as at 17 October 2018 08:09 AM<br>E&OE                                                                                                                                   |