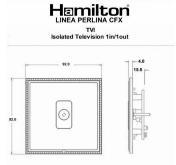

## **Dimensions**

| Primary Range                                                                                                                                   | Linea-Perlina CFX                                                                                                                                                                    |                                                                                                                                                                                  |
|-------------------------------------------------------------------------------------------------------------------------------------------------|--------------------------------------------------------------------------------------------------------------------------------------------------------------------------------------|----------------------------------------------------------------------------------------------------------------------------------------------------------------------------------|
| Insert Type                                                                                                                                     | 1 gang Isolated TV 1in/1out                                                                                                                                                          |                                                                                                                                                                                  |
| Plate Finish                                                                                                                                    | Linea-Perlina CFX Polished Brass Frame/Satin Brass                                                                                                                                   |                                                                                                                                                                                  |
| Insert Colour                                                                                                                                   | Black                                                                                                                                                                                |                                                                                                                                                                                  |
| EAN13 Barcode                                                                                                                                   | 5017504881627                                                                                                                                                                        |                                                                                                                                                                                  |
| Dimensions (Nominal)                                                                                                                            | Single: Height = 92.0mm Width = 92.0mm Depth = 4.0mm                                                                                                                                 |                                                                                                                                                                                  |
| Fixing Hole Centres                                                                                                                             | Box Fixing = 60.3mm Grid Fixing = CFX Clips                                                                                                                                          |                                                                                                                                                                                  |
| Minimum Wall Box Depth                                                                                                                          | 25mm                                                                                                                                                                                 |                                                                                                                                                                                  |
| Switched Poles                                                                                                                                  | N/A                                                                                                                                                                                  |                                                                                                                                                                                  |
| IP Rating                                                                                                                                       | IP2XD                                                                                                                                                                                |                                                                                                                                                                                  |
| Contact Gap Minimum                                                                                                                             | N/A                                                                                                                                                                                  |                                                                                                                                                                                  |
| Earth Terminal Capacity 1                                                                                                                       | 5 x 1mm2                                                                                                                                                                             |                                                                                                                                                                                  |
| Earth Terminal Capacity 2                                                                                                                       | 4 x 1.5mm2                                                                                                                                                                           |                                                                                                                                                                                  |
| Earth Terminal Capacity 3                                                                                                                       | 3 x 2.5mm2                                                                                                                                                                           |                                                                                                                                                                                  |
| Earth Terminal Capacity 4                                                                                                                       | 1 x 4mm2 Multi-strand                                                                                                                                                                |                                                                                                                                                                                  |
| Earth Terminal Capacity 5                                                                                                                       | 1 x 6mm2                                                                                                                                                                             |                                                                                                                                                                                  |
| Product Class 1                                                                                                                                 | Must be earthed (ref BS7671 415.2.1)                                                                                                                                                 |                                                                                                                                                                                  |
| Ambient Operating Temperature                                                                                                                   | -5° to +40°C                                                                                                                                                                         |                                                                                                                                                                                  |
| Recommended Location                                                                                                                            | Internal Use Only                                                                                                                                                                    |                                                                                                                                                                                  |
| Maximum Installation Altitude                                                                                                                   | 2000m                                                                                                                                                                                |                                                                                                                                                                                  |
| Patents and Trademarks                                                                                                                          | Linea is a Registered Trade Mark No 2398665 CFX is a Registered Trade Mark No 2398667 Patent No. GB 2383375B Linea-Perlina CFX SS2 is a UK Registered Design Certificate No. 2066588 |                                                                                                                                                                                  |
| All products listed conform to current British or<br>European standard and the product information is<br>correct at the time of going to press. | All accessories are manufactured under an accredited BS EN ISO 9001 : 2015 Quality Management System.                                                                                | It is the policy of the company to improve products as part of our development programme.  Therefore, we reserve the right to alter designs and dimensions without prior notice. |
| Illustrations and diagrams are reproduced within the limitations of reproduction and printing                                                   | Due to manufacturing processes we cannot guarantee an exact colour match and shadings of of certain finishes                                                                         | Correct as at 17 October 2018 08:09 AM<br>E&OE                                                                                                                                   |