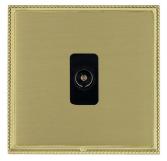

## **LPXTVIPB-SBB**

Linea-Perlina CFX Polished Brass Frame/Satin Brass Front 1 gang Isolated TV 1in/1out Black

Item Image