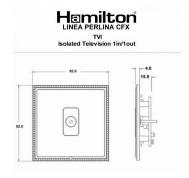

### **Dimensions**

| Primary Range                                                                                                                                   | Linea-Perlina CFX                                                                                                                                                                    |                                                                                                                                                                                  |
|-------------------------------------------------------------------------------------------------------------------------------------------------|--------------------------------------------------------------------------------------------------------------------------------------------------------------------------------------|----------------------------------------------------------------------------------------------------------------------------------------------------------------------------------|
| Insert Type                                                                                                                                     | 1 gang Isolated TV 1in/1out                                                                                                                                                          |                                                                                                                                                                                  |
| Plate Finish                                                                                                                                    | Linea-Perlina CFX Polished Brass Frame/Antique Brass                                                                                                                                 |                                                                                                                                                                                  |
| Insert Colour                                                                                                                                   | Black                                                                                                                                                                                |                                                                                                                                                                                  |
| EAN13 Barcode                                                                                                                                   | 5017504891626                                                                                                                                                                        |                                                                                                                                                                                  |
| Dimensions (Nominal)                                                                                                                            | Single: Height = 92.0mm Width = 92.0mm Depth = 4.0mm                                                                                                                                 |                                                                                                                                                                                  |
| Fixing Hole Centres                                                                                                                             | Box Fixing = 60.3mm Grid Fixing = CFX Clips                                                                                                                                          |                                                                                                                                                                                  |
| Minimum Wall Box Depth                                                                                                                          | 25mm                                                                                                                                                                                 |                                                                                                                                                                                  |
| Switched Poles                                                                                                                                  | N/A                                                                                                                                                                                  |                                                                                                                                                                                  |
| IP Rating                                                                                                                                       | IP2XD                                                                                                                                                                                |                                                                                                                                                                                  |
| Contact Gap Minimum                                                                                                                             | N/A                                                                                                                                                                                  |                                                                                                                                                                                  |
| Earth Terminal Capacity 1                                                                                                                       | 5 x 1mm2                                                                                                                                                                             |                                                                                                                                                                                  |
| Earth Terminal Capacity 2                                                                                                                       | 4 x 1.5mm2                                                                                                                                                                           |                                                                                                                                                                                  |
| Earth Terminal Capacity 3                                                                                                                       | 3 x 2.5mm2                                                                                                                                                                           |                                                                                                                                                                                  |
| Earth Terminal Capacity 4                                                                                                                       | 1 x 4mm2 Multi-strand                                                                                                                                                                |                                                                                                                                                                                  |
| Earth Terminal Capacity 5                                                                                                                       | 1 x 6mm2                                                                                                                                                                             |                                                                                                                                                                                  |
| Product Class 1                                                                                                                                 | Must be earthed (ref BS7671 415.2.1)                                                                                                                                                 |                                                                                                                                                                                  |
| Ambient Operating Temperature                                                                                                                   | -5° to +40°C                                                                                                                                                                         |                                                                                                                                                                                  |
| Recommended Location                                                                                                                            | Internal Use Only                                                                                                                                                                    |                                                                                                                                                                                  |
| Maximum Installation Altitude                                                                                                                   | 2000m                                                                                                                                                                                |                                                                                                                                                                                  |
| Patents and Trademarks                                                                                                                          | Linea is a Registered Trade Mark No 2398665 CFX is a Registered Trade Mark No 2398667 Patent No. GB 2383375B Linea-Perlina CFX SS2 is a UK Registered Design Certificate No. 2066588 |                                                                                                                                                                                  |
| All products listed conform to current British or<br>European standard and the product information is<br>correct at the time of going to press. | All accessories are manufactured under an accredited BS EN ISO 9001 : 2015 Quality Management System.                                                                                | It is the policy of the company to improve products as part of our development programme.  Therefore, we reserve the right to alter designs and dimensions without prior notice. |
| Illustrations and diagrams are reproduced within the limitations of reproduction and printing                                                   | Due to manufacturing processes we cannot guarantee an exact colour match and shadings of                                                                                             | Correct as at 17 October 2018 08:09 AM<br>E&OE                                                                                                                                   |