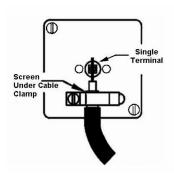

SL

# making connections beautifully

Wiring Accessories • Circuit Protection • Smart Lighting Control & Multi-room Audio

## **LPXTVIPB-ABB**

Linea-Perlina CFX Polished Brass Frame/Antique Brass Front 1 gang Isolated TV 1in/1out Black

## Item Image



## Wiring



### **Dimensions**



| Primary Range                                                                                                                                   | Linea-Perlina CFX                                                                                                                                                                    |                                                                                                                                                                                  |
|-------------------------------------------------------------------------------------------------------------------------------------------------|-----------------------------------------------------------------------------------------------------------------------