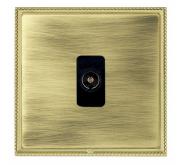

## **LPXTVIPB-ABB**

Linea-Perlina CFX Polished Brass Frame/Antique Brass Front 1 gang Isolated TV 1in/1out Black

## Item Image