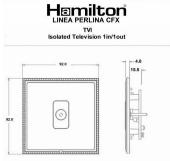

## **LPXTVIAB-SBB**

Linea-Perlina CFX Antique Brass Frame/Satin Brass Front 1 gang Isolated TV 1in/1out Black

## **Dimensions**

|                                                                                                                                                 | •                                                                                                                                                                                          |                                                                                                                                                                                  |
|-------------------------------------------------------------------------------------------------------------------------------------------------|--------------------------------------------------------------------------------------------------------------------------------------------------------------------------------------------|----------------------------------------------------------------------------------------------------------------------------------------------------------------------------------|
| Primary Range                                                                                                                                   | Linea-Perlina CFX                                                                                                                                                                          |                                                                                                                                                                                  |
| Insert Type                                                                                                                                     | 1 gang Isolated TV 1in/1out                                                                                                                                                                |                                                                                                                                                                                  |
| Plate Finish                                                                                                                                    | Linea-Perlina CFX Antique Brass Frame/Satin Brass                                                                                                                                          |                                                                                                                                                                                  |
| Insert Colour                                                                                                                                   | Black                                                                                                                                                                                      |                                                                                                                                                                                  |
| EAN13 Barcode                                                                                                                                   | 5017504851620                                                                                                                                                                              |                                                                                                                                                                                  |
| Dimensions (Nominal)                                                                                                                            | Single: Height = 92.0mm Width = 92.0mm Depth = 4.0mm                                                                                                                                       |                                                                                                                                                                                  |
| Fixing Hole Centres                                                                                                                             | Box Fixing = 60.3mm Grid Fixing = CFX Clips                                                                                                                                                |                                                                                                                                                                                  |
| Minimum Wall Box Depth                                                                                                                          | 25mm                                                                                                                                                                                       |                                                                                                                                                                                  |
| Switched Poles                                                                                                                                  | N/A                                                                                                                                                                                        |                                                                                                                                                                                  |
| IP Rating                                                                                                                                       | IP2XD                                                                                                                                                                                      |                                                                                                                                                                                  |
| Contact Gap Minimum                                                                                                                             | N/A                                                                                                                                                                                        |                                                                                                                                                                                  |
| Earth Terminal Capacity 1                                                                                                                       | 5 x 1mm2                                                                                                                                                                                   |                                                                                                                                                                                  |
| Earth Terminal Capacity 2                                                                                                                       | 4 x 1.5mm2                                                                                                                                                                                 |                                                                                                                                                                                  |
| Earth Terminal Capacity 3                                                                                                                       | 3 x 2.5mm2                                                                                                                                                                                 |                                                                                                                                                                                  |
| Earth Terminal Capacity 4                                                                                                                       | 1 x 4mm2 Multi-strand                                                                                                                                                                      |                                                                                                                                                                                  |
| Earth Terminal Capacity 5                                                                                                                       | 1 x 6mm2                                                                                                                                                                                   |                                                                                                                                                                                  |
| Product Class 1                                                                                                                                 | Must be earthed (ref BS7671 415.2.1)                                                                                                                                                       |                                                                                                                                                                                  |
| Ambient Operating Temperature                                                                                                                   | -5° to +40°C                                                                                                                                                                               |                                                                                                                                                                                  |
| Recommended Location                                                                                                                            | Internal Use Only                                                                                                                                                                          |                                                                                                                                                                                  |
| Maximum Installation Altitude                                                                                                                   | 2000m                                                                                                                                                                                      |                                                                                                                                                                                  |
| Patents and Trademarks                                                                                                                          | Linea is a Registered Trade Mark No 2398665<br>CFX is a Registered Trade Mark No 2398667 Patent No. GB 2383375B<br>Linea-Perlina CFX SS2 is a UK Registered Design Certificate No. 2066588 |                                                                                                                                                                                  |
| All products listed conform to current British or<br>European standard and the product information is<br>correct at the time of going to press. | All accessories are manufactured under an accredited BS EN ISO 9001 : 2015 Quality Management System.                                                                                      | It is the policy of the company to improve products as part of our development programme.  Therefore, we reserve the right to alter designs and dimensions without prior notice. |
| Illustrations and diagrams are reproduced within the limitations of reproduction and printing                                                   | Due to manufacturing processes we cannot guarantee an exact colour match and shadings of                                                                                                   | Correct as at 17 October 2018 08:09 AM<br>E&OE                                                                                                                                   |