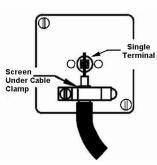

## **Dimensions**

|                                                                                                                                                 | •                                                                                                                                                                                          |                                                                                                                                                                                  |
|-------------------------------------------------------------------------------------------------------------------------------------------------|--------------------------------------------------------------------------------------------------------------------------------------------------------------------------------------------|----------------------------------------------------------------------------------------------------------------------------------------------------------------------------------|
| Primary Range                                                                                                                                   | Linea-Perlina CFX                                                                                                                                                                          |                                                                                                                                                                                  |
| Insert Type                                                                                                                                     | 1 gang Isolated TV 1in/1out                                                                                                                                                                |                                                                                                                                                                                  |
| Plate Finish                                                                                                                                    | Linea-Perlina CFX Antique Brass Frame/Satin Brass                                                                                                                                          |                                                                                                                                                                                  |
| Insert Colour                                                                                                                                   | Black                                                                                                                                                                                      |                                                                                                                                                                                  |
| EAN13 Barcode                                                                                                                                   | 5017504851620                                                                                                                                                                              |                                                                                                                                                                                  |
| Dimensions (Nominal)                                                                                                                            | Single: Height = 92.0mm Width = 92.0mm Depth = 4.0mm                                                                                                                                       |                                                                                                                                                                                  |
| Fixing Hole Centres                                                                                                                             | Box Fixing = 60.3mm Grid Fixing = CFX Clips                                                                                                                                                |                                                                                                                                                                                  |
| Minimum Wall Box Depth                                                                                                                          | 25mm                                                                                                                                                                                       |                                                                                                                                                                                  |
| Switched Poles                                                                                                                                  | N/A                                                                                                                                                                                        |                                                                                                                                                                                  |
| IP Rating                                                                                                                                       | IP2XD                                                                                                                                                                                      |                                                                                                                                                                                  |
| Contact Gap Minimum                                                                                                                             | N/A                                                                                                                                                                                        |                                                                                                                                                                                  |
| Earth Terminal Capacity 1                                                                                                                       | 5 x 1mm2                                                                                                                                                                                   |                                                                                                                                                                                  |
| Earth Terminal Capacity 2                                                                                                                       | 4 x 1.5mm2                                                                                                                                                                                 |                                                                                                                                                                                  |
| Earth Terminal Capacity 3                                                                                                                       | 3 x 2.5mm2                                                                                                                                                                                 |                                                                                                                                                                                  |
| Earth Terminal Capacity 4                                                                                                                       | 1 x 4mm2 Multi-strand                                                                                                                                                                      |                                                                                                                                                                                  |
| Earth Terminal Capacity 5                                                                                                                       | 1 x 6mm2                                                                                                                                                                                   |                                                                                                                                                                                  |
| Product Class 1                                                                                                                                 | Must be earthed (ref BS7671 415.2.1)                                                                                                                                                       |                                                                                                                                                                                  |
| Ambient Operating Temperature                                                                                                                   | -5° to +40°C                                                                                                                                                                               |                                                                                                                                                                                  |
| Recommended Location                                                                                                                            | Internal Use Only                                                                                                                                                                          |                                                                                                                                                                                  |
| Maximum Installation Altitude                                                                                                                   | 2000m                                                                                                                                                                                      |                                                                                                                                                                                  |
| Patents and Trademarks                                                                                                                          | Linea is a Registered Trade Mark No 2398665<br>CFX is a Registered Trade Mark No 2398667 Patent No. GB 2383375B<br>Linea-Perlina CFX SS2 is a UK Registered Design Certificate No. 2066588 |                                                                                                                                                                                  |
| All products listed conform to current British or<br>European standard and the product information is<br>correct at the time of going to press. | All accessories are manufactured under an accredited BS EN ISO 9001 : 2015 Quality Management System.                                                                                      | It is the policy of the company to improve products as part of our development programme.  Therefore, we reserve the right to alter designs and dimensions without prior notice. |
| Illustrations and diagrams are reproduced within the limitations of reproduction and printing                                                   | Due to manufacturing processes we cannot guarantee an exact colour match and shadings of                                                                                                   | Correct as at 17 October 2018 08:09 AM<br>E&OE                                                                                                                                   |