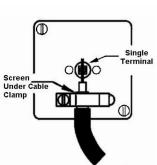

SL

making connections beautifully

Wiring Accessories • Circuit Protection • Smart Lighting Control & Multi-room Audio

## **LPXTVIAB-PBB**

Linea-Perlina CFX Antique Brass Frame/Polished Brass Front 1 gang Isolated TV 1in/1out Black



Item Image









| -                                                                                                                                               | •                                                                                                                                                                                    |                                                                                                                                                                                  |
|-------------------------------------------------------------------------------------------------------------------------------------------------|-----------------------------------------------------------------------------------------------------------------------------------------