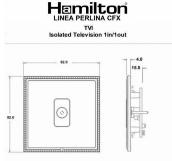

## **LPXTVIAB-PBB**

Linea-Perlina CFX Antique Brass Frame/Polished Brass Front 1 gang Isolated TV 1in/1out Black

Item Image

| -                                                                                                                                               | •                                                                                                                                                                                    |                                                                                                                                                                                  |
|-------------------------------------------------------------------------------------------------------------------------------------------------|--------------------------------------------------------------------------------------------------------------------------------------------------------------------------------------|----------------------------------------------------------------------------------------------------------------------------------------------------------------------------------|
| Primary Range                                                                                                                                   | Linea-Perlina CFX                                                                                                                                                                    |                                                                                                                                                                                  |
| Insert Type                                                                                                                                     | 1 gang Isolated TV 1in/1out                                                                                                                                                          |                                                                                                                                                                                  |
| Plate Finish                                                                                                                                    | Linea-Perlina CFX Antique Brass Frame/Polished Brass                                                                                                                                 |                                                                                                                                                                                  |
| Insert Colour                                                                                                                                   | Black                                                                                                                                                                                |                                                                                                                                                                                  |
| EAN13 Barcode                                                                                                                                   | 5017504841621                                                                                                                                                                        |                                                                                                                                                                                  |
| Dimensions (Nominal)                                                                                                                            | Single: Height = 92.0mm Width = 92.0mm Depth = 4.0mm                                                                                                                                 |                                                                                                                                                                                  |
| Fixing Hole Centres                                                                                                                             | Box Fixing = 60.3mm Grid Fixing = CFX Clips                                                                                                                                          |                                                                                                                                                                                  |
| Minimum Wall Box Depth                                                                                                                          | 25mm                                                                                                                                                                                 |                                                                                                                                                                                  |
| Switched Poles                                                                                                                                  | N/A                                                                                                                                                                                  |                                                                                                                                                                                  |
| IP Rating                                                                                                                                       | IP2XD                                                                                                                                                                                |                                                                                                                                                                                  |
| Contact Gap Minimum                                                                                                                             | N/A                                                                                                                                                                                  |                                                                                                                                                                                  |
| Earth Terminal Capacity 1                                                                                                                       | 5 x 1mm2                                                                                                                                                                             |                                                                                                                                                                                  |
| Earth Terminal Capacity 2                                                                                                                       | 4 x 1.5mm2                                                                                                                                                                           |                                                                                                                                                                                  |
| Earth Terminal Capacity 3                                                                                                                       | 3 x 2.5mm2                                                                                                                                                                           |                                                                                                                                                                                  |
| Earth Terminal Capacity 4                                                                                                                       | 1 x 4mm2 Multi-strand                                                                                                                                                                |                                                                                                                                                                                  |
| Earth Terminal Capacity 5                                                                                                                       | 1 x 6mm2                                                                                                                                                                             |                                                                                                                                                                                  |
| Product Class 1                                                                                                                                 | Must be earthed (ref BS7671 415.2.1)                                                                                                                                                 |                                                                                                                                                                                  |
| Ambient Operating Temperature                                                                                                                   | -5° to +40°C                                                                                                                                                                         |                                                                                                                                                                                  |
| Recommended Location                                                                                                                            | Internal Use Only                                                                                                                                                                    |                                                                                                                                                                                  |
| Maximum Installation Altitude                                                                                                                   | 2000m                                                                                                                                                                                |                                                                                                                                                                                  |
| Patents and Trademarks                                                                                                                          | Linea is a Registered Trade Mark No 2398665 CFX is a Registered Trade Mark No 2398667 Patent No. GB 2383375B Linea-Perlina CFX SS2 is a UK Registered Design Certificate No. 2066588 |                                                                                                                                                                                  |
| All products listed conform to current British or<br>European standard and the product information is<br>correct at the time of going to press. | All accessories are manufactured under an accredited BS EN ISO 9001 : 2015 Quality Management System.                                                                                | It is the policy of the company to improve products as part of our development programme.  Therefore, we reserve the right to alter designs and dimensions without prior notice. |
| Illustrations and diagrams are reproduced within the limitations of reproduction and printing                                                   | Due to manufacturing processes we cannot guarantee an exact colour match and shadings of cortain faileds.                                                                            | Correct as at 17 October 2018 08:09 AM<br>E&OE                                                                                                                                   |