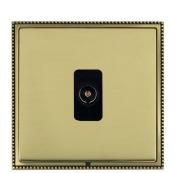

## **LPXTVIAB-PBB**

Linea-Perlina CFX Antique Brass Frame/Polished Brass Front 1 gang Isolated TV 1in/1out Black

Item Image

| -                                                                                                                                               | •                                                                                                                                                                                    |                                                                                                                                                                                  |
|-------------------------------------------------------------------------------------------------------------------------------------------------|--------------------------------------------------------------------------------------------------------------------------------------------------------------------------------------|----------------------------------------------------------------------------------------------------------------------------------------------------------------------------------|
| Primary Range                                                                                                                                   | Linea-Perlina CFX                                                                                                                                                                    |                                                                                                                                                                                  |
| Insert Type                                                                                                                                     | 1 gang Isolated TV 1in/1out                                                                                                                                                          |                                                                                                                                                                                  |
| Plate Finish                                                                                                                                    | Linea-Perlina CFX Antique Brass Frame/Polished Brass                                                                                                                                 |                                                                                                                                                                                  |
| Insert Colour                                                                                                                                   | Black                                                                                                                                                                                |                                                                                                                                                                                  |
| EAN13 Barcode                                                                                                                                   | 5017504841621                                                                                                                                                                        |                                                                                                                                                                                  |
| Dimensions (Nominal)                                                                                                                            | Single: Height = 92.0mm Width = 92.0mm Depth = 4.0mm                                                                                                                                 |                                                                                                                                                                                  |
| Fixing Hole Centres                                                                                                                             | Box Fixing = 60.3mm Grid Fixing = CFX Clips                                                                                                                                          |                                                                                                                                                                                  |
| Minimum Wall Box Depth                                                                                                                          | 25mm                                                                                                                                                                                 |                                                                                                                                                                                  |
| Switched Poles                                                                                                                                  | N/A                                                                                                                                                                                  |                                                                                                                                                                                  |
| IP Rating                                                                                                                                       | IP2XD                                                                                                                                                                                |                                                                                                                                                                                  |
| Contact Gap Minimum                                                                                                                             | N/A                                                                                                                                                                                  |                                                                                                                                                                                  |
| Earth Terminal Capacity 1                                                                                                                       | 5 x 1mm2                                                                                                                                                                             |                                                                                                                                                                                  |
| Earth Terminal Capacity 2                                                                                                                       | 4 x 1.5mm2                                                                                                                                                                           |                                                                                                                                                                                  |
| Earth Terminal Capacity 3                                                                                                                       | 3 x 2.5mm2                                                                                                                                                                           |                                                                                                                                                                                  |
| Earth Terminal Capacity 4                                                                                                                       | 1 x 4mm2 Multi-strand                                                                                                                                                                |                                                                                                                                                                                  |
| Earth Terminal Capacity 5                                                                                                                       | 1 x 6mm2                                                                                                                                                                             |                                                                                                                                                                                  |
| Product Class 1                                                                                                                                 | Must be earthed (ref BS7671 415.2.1)                                                                                                                                                 |                                                                                                                                                                                  |
| Ambient Operating Temperature                                                                                                                   | -5° to +40°C                                                                                                                                                                         |                                                                                                                                                                                  |
| Recommended Location                                                                                                                            | Internal Use Only                                                                                                                                                                    |                                                                                                                                                                                  |
| Maximum Installation Altitude                                                                                                                   | 2000m                                                                                                                                                                                |                                                                                                                                                                                  |
| Patents and Trademarks                                                                                                                          | Linea is a Registered Trade Mark No 2398665 CFX is a Registered Trade Mark No 2398667 Patent No. GB 2383375B Linea-Perlina CFX SS2 is a UK Registered Design Certificate No. 2066588 |                                                                                                                                                                                  |
| All products listed conform to current British or<br>European standard and the product information is<br>correct at the time of going to press. | All accessories are manufactured under an accredited BS EN ISO 9001 : 2015 Quality Management System.                                                                                | It is the policy of the company to improve products as part of our development programme.  Therefore, we reserve the right to alter designs and dimensions without prior notice. |
| Illustrations and diagrams are reproduced within the limitations of reproduction and printing                                                   | Due to manufacturing processes we cannot guarantee an exact colour match and shadings of cortain faileds.                                                                            | Correct as at 17 October 2018 08:09 AM<br>E&OE                                                                                                                                   |