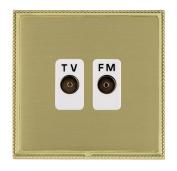

## **LPXTVFMPB-SBW**

Linea-Perlina CFX Polished Brass Frame/Satin Brass Front Isolated TV/FM Diplexer 1in/2out White

Item Image