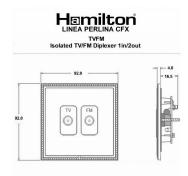

## **LPXTVFMPB-SBW**

Linea-Perlina CFX Polished Brass Frame/Satin Brass Front Isolated TV/FM Diplexer 1in/2out White

Item Image

## **Dimensions**

| Primary Range                                                                                                                                   | Linea-Perlina CFX                                                                                                                                                                    |                                                                                                                                                                                          |
|-------------------------------------------------------------------------------------------------------------------------------------------------|--------------------------------------------------------------------------------------------------------------------------------------------------------------------------------------|------------------------------------------------------------------------------------------------------------------------------------------------------------------------------------------|
| Insert Type                                                                                                                                     | Isolated TV/FM Diplexer 1in/2out                                                                                                                                                     |                                                                                                                                                                                          |
| Plate Finish                                                                                                                                    | Linea-Perlina CFX Polished Brass Frame/Satin Brass                                                                                                                                   |                                                                                                                                                                                          |
| Insert Colour                                                                                                                                   | White                                                                                                                                                                                |                                                                                                                                                                                          |
| EAN13 Barcode                                                                                                                                   | 5017504880637                                                                                                                                                                        |                                                                                                                                                                                          |
| Dimensions (Nominal)                                                                                                                            | Single: Height = 92.0mm Width = 92.0mm Depth = 4.0mm                                                                                                                                 |                                                                                                                                                                                          |
| Fixing Hole Centres                                                                                                                             | Box Fixing = 60.3mm Grid Fixing = CFX Clips                                                                                                                                          |                                                                                                                                                                                          |
| Minimum Wall Box Depth                                                                                                                          | 25mm                                                                                                                                                                                 |                                                                                                                                                                                          |
| Switched Poles                                                                                                                                  | N/A                                                                                                                                                                                  |                                                                                                                                                                                          |
| IP Rating                                                                                                                                       | IP2XD                                                                                                                                                                                |                                                                                                                                                                                          |
| Contact Gap Minimum                                                                                                                             | N/A                                                                                                                                                                                  |                                                                                                                                                                                          |
| Earth Terminal Capacity 1                                                                                                                       | 5 x 1mm2                                                                                                                                                                             |                                                                                                                                                                                          |
| Earth Terminal Capacity 2                                                                                                                       | 4 x 1.5mm2                                                                                                                                                                           |                                                                                                                                                                                          |
| Earth Terminal Capacity 3                                                                                                                       | 3 x 2.5mm2                                                                                                                                                                           |                                                                                                                                                                                          |
| Earth Terminal Capacity 4                                                                                                                       | 1 x 4mm2 Multi-strand                                                                                                                                                                |                                                                                                                                                                                          |
| Earth Terminal Capacity 5                                                                                                                       | 1 x 6mm2                                                                                                                                                                             |                                                                                                                                                                                          |
| Product Class 1                                                                                                                                 | Must be earthed (ref BS7671 415.2.1)                                                                                                                                                 |                                                                                                                                                                                          |
| Ambient Operating Temperature                                                                                                                   | -5° to +40°C                                                                                                                                                                         |                                                                                                                                                                                          |
| Recommended Location                                                                                                                            | Internal Use Only                                                                                                                                                                    |                                                                                                                                                                                          |
| Maximum Installation Altitude                                                                                                                   | 2000m                                                                                                                                                                                |                                                                                                                                                                                          |
| Patents and Trademarks                                                                                                                          | Linea is a Registered Trade Mark No 2398665 CFX is a Registered Trade Mark No 2398667 Patent No. GB 2383375B Linea-Perlina CFX SS2 is a UK Registered Design Certificate No. 2066588 |                                                                                                                                                                                          |
| All products listed conform to current British or<br>European standard and the product information is<br>correct at the time of going to press. | All accessories are manufactured under an accredited BS EN ISO 9001 : 2015 Quality Management System.                                                                                | It is the policy of the company to improve products<br>as part of our development programme.<br>Therefore, we reserve the right to alter designs<br>and dimensions without prior notice. |
| Illustrations and diagrams are reproduced within the limitations of reproduction and printing                                                   | Due to manufacturing processes we cannot<br>quarantee an exact colour match and shadings of                                                                                          | Correct as at 17 October 2018 08:09 AM E&OE                                                                                                                                              |