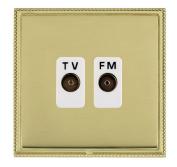

## **LPXTVFMPB-PBW**

Linea-Perlina CFX Polished Brass Frame/Polished Brass Front Isolated TV/FM Diplexer 1in/2out White

Item Image

Wiring