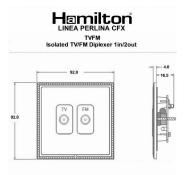

## **LPXTVFMPB-PBW**

Linea-Perlina CFX Polished Brass Frame/Polished Brass Front Isolated TV/FM Diplexer 1in/2out White

Item Image

Wiring

## **Dimensions**

| Primary Range                                                                                                                                   | Linea-Perlina CFX                                                                                                                                                                    |                                                                                                                                                                                  |
|-------------------------------------------------------------------------------------------------------------------------------------------------|--------------------------------------------------------------------------------------------------------------------------------------------------------------------------------------|----------------------------------------------------------------------------------------------------------------------------------------------------------------------------------|
| Insert Type                                                                                                                                     | Isolated TV/FM Diplexer 1in/2out                                                                                                                                                     |                                                                                                                                                                                  |
| Plate Finish                                                                                                                                    | Linea-Perlina CFX Polished Brass Frame/Polished Brass                                                                                                                                |                                                                                                                                                                                  |
| Insert Colour                                                                                                                                   | White                                                                                                                                                                                |                                                                                                                                                                                  |
| EAN13 Barcode                                                                                                                                   | 5017504870638                                                                                                                                                                        |                                                                                                                                                                                  |
| Dimensions (Nominal)                                                                                                                            | Single: Height = 92.0mm Width = 92.0mm Depth = 4.0mm                                                                                                                                 |                                                                                                                                                                                  |
| Fixing Hole Centres                                                                                                                             | Box Fixing = 60.3mm Grid Fixing = CFX Clips                                                                                                                                          |                                                                                                                                                                                  |
| Minimum Wall Box Depth                                                                                                                          | 25mm                                                                                                                                                                                 |                                                                                                                                                                                  |
| Switched Poles                                                                                                                                  | N/A                                                                                                                                                                                  |                                                                                                                                                                                  |
| IP Rating                                                                                                                                       | IP2XD                                                                                                                                                                                |                                                                                                                                                                                  |
| Contact Gap Minimum                                                                                                                             | N/A                                                                                                                                                                                  |                                                                                                                                                                                  |
| Earth Terminal Capacity 1                                                                                                                       | 5 x 1mm2                                                                                                                                                                             |                                                                                                                                                                                  |
| Earth Terminal Capacity 2                                                                                                                       | 4 x 1.5mm2                                                                                                                                                                           |                                                                                                                                                                                  |
| Earth Terminal Capacity 3                                                                                                                       | 3 x 2.5mm2                                                                                                                                                                           |                                                                                                                                                                                  |
| Earth Terminal Capacity 4                                                                                                                       | 1 x 4mm2 Multi-strand                                                                                                                                                                |                                                                                                                                                                                  |
| Earth Terminal Capacity 5                                                                                                                       | 1 x 6mm2                                                                                                                                                                             |                                                                                                                                                                                  |
| Product Class 1                                                                                                                                 | Must be earthed (ref BS7671 415.2.1)                                                                                                                                                 |                                                                                                                                                                                  |
| Ambient Operating Temperature                                                                                                                   | -5° to +40°C                                                                                                                                                                         |                                                                                                                                                                                  |
| Recommended Location                                                                                                                            | Internal Use Only                                                                                                                                                                    |                                                                                                                                                                                  |
| Maximum Installation Altitude                                                                                                                   | 2000m                                                                                                                                                                                |                                                                                                                                                                                  |
| Patents and Trademarks                                                                                                                          | Linea is a Registered Trade Mark No 2398665 CFX is a Registered Trade Mark No 2398667 Patent No. GB 2383375B Linea-Perlina CFX SS2 is a UK Registered Design Certificate No. 2066588 |                                                                                                                                                                                  |
| All products listed conform to current British or<br>European standard and the product information is<br>correct at the time of going to press. | All accessories are manufactured under an accredited BS EN ISO 9001 : 2015 Quality Management System.                                                                                | It is the policy of the company to improve products as part of our development programme.  Therefore, we reserve the right to alter designs and dimensions without prior notice. |
| Illustrations and diagrams are reproduced within the limitations of reproduction and printing                                                   | Due to manufacturing processes we cannot guarantee an exact colour match and shadings of                                                                                             | Correct as at 17 October 2018 08:09 AM<br>E&OE                                                                                                                                   |