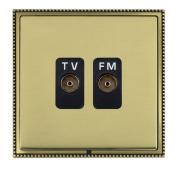

## **LPXTVFMAB-PBB**

Linea-Perlina CFX Antique Brass Frame/Polished Brass Front Isolated TV/FM Diplexer 1in/2out Black

Item Image