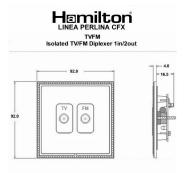

## **LPXTVFMAB-PBB**

Linea-Perlina CFX Antique Brass Frame/Polished Brass Front Isolated TV/FM Diplexer 1in/2out Black

Item Image

## **Dimensions**

| Primary Range                                                                                                                                   | Linea-Perlina CFX                                                                                                                                                                    |                                                                                                                                                                                  |
|-------------------------------------------------------------------------------------------------------------------------------------------------|--------------------------------------------------------------------------------------------------------------------------------------------------------------------------------------|----------------------------------------------------------------------------------------------------------------------------------------------------------------------------------|
| Insert Type                                                                                                                                     | Isolated TV/FM Diplexer 1in/2out                                                                                                                                                     |                                                                                                                                                                                  |
| Plate Finish                                                                                                                                    | Linea-Perlina CFX Antique Brass Frame/Polished Brass                                                                                                                                 |                                                                                                                                                                                  |
| Insert Colour                                                                                                                                   | Black                                                                                                                                                                                |                                                                                                                                                                                  |
| EAN13 Barcode                                                                                                                                   | 5017504841638                                                                                                                                                                        |                                                                                                                                                                                  |
| Dimensions (Nominal)                                                                                                                            | Single: Height = 92.0mm Width = 92.0mm Depth = 4.0mm                                                                                                                                 |                                                                                                                                                                                  |
| Fixing Hole Centres                                                                                                                             | Box Fixing = 60.3mm Grid Fixing = CFX Clips                                                                                                                                          |                                                                                                                                                                                  |
| Minimum Wall Box Depth                                                                                                                          | 25mm                                                                                                                                                                                 |                                                                                                                                                                                  |
| Switched Poles                                                                                                                                  | N/A                                                                                                                                                                                  |                                                                                                                                                                                  |
| IP Rating                                                                                                                                       | IP2XD                                                                                                                                                                                |                                                                                                                                                                                  |
| Contact Gap Minimum                                                                                                                             | N/A                                                                                                                                                                                  |                                                                                                                                                                                  |
| Earth Terminal Capacity 1                                                                                                                       | 5 x 1mm2                                                                                                                                                                             |                                                                                                                                                                                  |
| Earth Terminal Capacity 2                                                                                                                       | 4 x 1.5mm2                                                                                                                                                                           |                                                                                                                                                                                  |
| Earth Terminal Capacity 3                                                                                                                       | 3 x 2.5mm2                                                                                                                                                                           |                                                                                                                                                                                  |
| Earth Terminal Capacity 4                                                                                                                       | 1 x 4mm2 Multi-strand                                                                                                                                                                |                                                                                                                                                                                  |
| Earth Terminal Capacity 5                                                                                                                       | 1 x 6mm2                                                                                                                                                                             |                                                                                                                                                                                  |
| Product Class 1                                                                                                                                 | Must be earthed (ref BS7671 415.2.1)                                                                                                                                                 |                                                                                                                                                                                  |
| Ambient Operating Temperature                                                                                                                   | -5° to +40°C                                                                                                                                                                         |                                                                                                                                                                                  |
| Recommended Location                                                                                                                            | Internal Use Only                                                                                                                                                                    |                                                                                                                                                                                  |
| Maximum Installation Altitude                                                                                                                   | 2000m                                                                                                                                                                                |                                                                                                                                                                                  |
| Patents and Trademarks                                                                                                                          | Linea is a Registered Trade Mark No 2398665 CFX is a Registered Trade Mark No 2398667 Patent No. GB 2383375B Linea-Perlina CFX SS2 is a UK Registered Design Certificate No. 2066588 |                                                                                                                                                                                  |
| All products listed conform to current British or<br>European standard and the product information is<br>correct at the time of going to press. | All accessories are manufactured under an accredited BS EN ISO 9001 : 2015 Quality Management System.                                                                                | It is the policy of the company to improve products as part of our development programme.  Therefore, we reserve the right to alter designs and dimensions without prior notice. |
| Illustrations and diagrams are reproduced within the limitations of reproduction and printing                                                   | Due to manufacturing processes we cannot guarantee an exact colour match and shadings of                                                                                             | Correct as at 17 October 2018 08:09 AM<br>E&OE                                                                                                                                   |