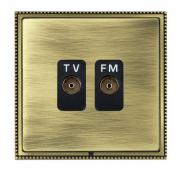

## **LPXTVFMAB-ABB**

Linea-Perlina CFX Antique Brass Frame/Antique Brass Front Isolated TV/FM Diplexer 1in/2out Black

Item Image