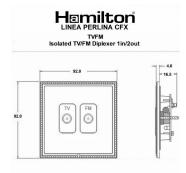

## **LPXTVFMAB-ABB**

Linea-Perlina CFX Antique Brass Frame/Antique Brass Front Isolated TV/FM Diplexer 1in/2out Black

Item Image

## **Dimensions**

| Linea-Perlina CFX                                                                                                                                                                    |                                                                                                                                                                                                                                                                                                                                                                                                                                                                                                                                                                                                                                            |
|--------------------------------------------------------------------------------------------------------------------------------------------------------------------------------------|--------------------------------------------------------------------------------------------------------------------------------------------------------------------------------------------------------------------------------------------------------------------------------------------------------------------------------------------------------------------------------------------------------------------------------------------------------------------------------------------------------------------------------------------------------------------------------------------------------------------------------------------|
| Isolated TV/FM Diplexer 1in/2out                                                                                                                                                     |                                                                                                                                                                                                                                                                                                                                                                                                                                                                                                                                                                                                                                            |
| Linea-Perlina CFX Antique Brass Frame/Antique Brass                                                                                                                                  |                                                                                                                                                                                                                                                                                                                                                                                                                                                                                                                                                                                                                                            |
| Black                                                                                                                                                                                |                                                                                                                                                                                                                                                                                                                                                                                                                                                                                                                                                                                                                                            |
| 5017504861636                                                                                                                                                                        |                                                                                                                                                                                                                                                                                                                                                                                                                                                                                                                                                                                                                                            |
| Single: Height = 92.0mm Width = 92.0mm Depth = 4.0mm                                                                                                                                 |                                                                                                                                                                                                                                                                                                                                                                                                                                                                                                                                                                                                                                            |
| Box Fixing = 60.3mm Grid Fixing = CFX Clips                                                                                                                                          |                                                                                                                                                                                                                                                                                                                                                                                                                                                                                                                                                                                                                                            |
| 25mm                                                                                                                                                                                 |                                                                                                                                                                                                                                                                                                                                                                                                                                                                                                                                                                                                                                            |
| N/A                                                                                                                                                                                  |                                                                                                                                                                                                                                                                                                                                                                                                                                                                                                                                                                                                                                            |
| IP2XD                                                                                                                                                                                |                                                                                                                                                                                                                                                                                                                                                                                                                                                                                                                                                                                                                                            |
| N/A                                                                                                                                                                                  |                                                                                                                                                                                                                                                                                                                                                                                                                                                                                                                                                                                                                                            |
| 5 x 1mm2                                                                                                                                                                             |                                                                                                                                                                                                                                                                                                                                                                                                                                                                                                                                                                                                                                            |
| 4 x 1.5mm2                                                                                                                                                                           |                                                                                                                                                                                                                                                                                                                                                                                                                                                                                                                                                                                                                                            |
| 3 x 2.5mm2                                                                                                                                                                           |                                                                                                                                                                                                                                                                                                                                                                                                                                                                                                                                                                                                                                            |
| 1 x 4mm2 Multi-strand                                                                                                                                                                |                                                                                                                                                                                                                                                                                                                                                                                                                                                                                                                                                                                                                                            |
| 1 x 6mm2                                                                                                                                                                             |                                                                                                                                                                                                                                                                                                                                                                                                                                                                                                                                                                                                                                            |
| Must be earthed (ref BS7671 415.2.1)                                                                                                                                                 |                                                                                                                                                                                                                                                                                                                                                                                                                                                                                                                                                                                                                                            |
| -5° to +40°C                                                                                                                                                                         |                                                                                                                                                                                                                                                                                                                                                                                                                                                                                                                                                                                                                                            |
| Internal Use Only                                                                                                                                                                    |                                                                                                                                                                                                                                                                                                                                                                                                                                                                                                                                                                                                                                            |
| 2000m                                                                                                                                                                                |                                                                                                                                                                                                                                                                                                                                                                                                                                                                                                                                                                                                                                            |
| Linea is a Registered Trade Mark No 2398665 CFX is a Registered Trade Mark No 2398667 Patent No. GB 2383375B Linea-Perlina CFX SS2 is a UK Registered Design Certificate No. 2066588 |                                                                                                                                                                                                                                                                                                                                                                                                                                                                                                                                                                                                                                            |
| All accessories are manufactured under an accredited BS EN ISO 9001 : 2015 Quality Management System.                                                                                | It is the policy of the company to improve products<br>as part of our development programme.<br>Therefore, we reserve the right to alter designs<br>and dimensions without prior notice.                                                                                                                                                                                                                                                                                                                                                                                                                                                   |
| Due to manufacturing processes we cannot guarantee an exact colour match and shadings of of certain finishes.                                                                        | Correct as at 17 October 2018 08:09 AM<br>E&OE                                                                                                                                                                                                                                                                                                                                                                                                                                                                                                                                                                                             |
|                                                                                                                                                                                      | Isolated TV/FM Diplexer 1in/2out Linea-Perlina CFX Antique Brass Frame/Antique Brass Black 5017504861636 Single: Height = 92.0mm Width = 92.0mm Depth = 4.0mm Box Fixing = 60.3mm Grid Fixing = CFX Clips 25mm N/A IP2XD N/A 5 x 1mm2 4 x 1.5mm2 3 x 2.5mm2 1 x 4mm2 Multi-strand 1 x 6mm2 Must be earthed (ref BS7671 415.2.1) -5° to +40°C Internal Use Only 2000m Linea is a Registered Trade Mark No 2398665 CFX is a Registered Trade Mark No 2398667 Patent No. GB Linea-Perlina CFX SS2 is a UK Registered Design Certificate All accessories are manufactured under an accredited BS EN ISO 9001 : 2015 Quality Management System. |