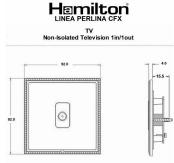

## **LPXTVAB-SBB**

Linea-Perlina CFX Antique Brass Frame/Satin Brass Front 1 gang Non-Isolated Television 1in/1out Black

## **Dimensions**

|                                                                                                                                                 | ~                                                                                                                                                                                    |                                                                                                                                                                                  |
|-------------------------------------------------------------------------------------------------------------------------------------------------|--------------------------------------------------------------------------------------------------------------------------------------------------------------------------------------|----------------------------------------------------------------------------------------------------------------------------------------------------------------------------------|
| Primary Range                                                                                                                                   | Linea-Perlina CFX                                                                                                                                                                    |                                                                                                                                                                                  |
| Insert Type                                                                                                                                     | 1 gang Non-Isolated TV 1in/1out                                                                                                                                                      |                                                                                                                                                                                  |
| Plate Finish                                                                                                                                    | Linea-Perlina CFX Antique Brass Frame/Satin Brass                                                                                                                                    |                                                                                                                                                                                  |
| Insert Colour                                                                                                                                   | Black                                                                                                                                                                                |                                                                                                                                                                                  |
| EAN13 Barcode                                                                                                                                   | 5017504851606                                                                                                                                                                        |                                                                                                                                                                                  |
| Dimensions (Nominal)                                                                                                                            | Single: Height = 92.0mm Width = 92.0mm Depth = 4.0mm                                                                                                                                 |                                                                                                                                                                                  |
| Fixing Hole Centres                                                                                                                             | Box Fixing = 60.3mm Grid Fixing = CFX Clips                                                                                                                                          |                                                                                                                                                                                  |
| Minimum Wall Box Depth                                                                                                                          | 25mm                                                                                                                                                                                 |                                                                                                                                                                                  |
| Switched Poles                                                                                                                                  | N/A                                                                                                                                                                                  |                                                                                                                                                                                  |
| IP Rating                                                                                                                                       | IP2XD                                                                                                                                                                                |                                                                                                                                                                                  |
| Contact Gap Minimum                                                                                                                             | N/A                                                                                                                                                                                  |                                                                                                                                                                                  |
| Earth Terminal Capacity 1                                                                                                                       | 5 x 1mm2                                                                                                                                                                             |                                                                                                                                                                                  |
| Earth Terminal Capacity 2                                                                                                                       | 4 x 1.5mm2                                                                                                                                                                           |                                                                                                                                                                                  |
| Earth Terminal Capacity 3                                                                                                                       | 3 x 2.5mm2                                                                                                                                                                           |                                                                                                                                                                                  |
| Earth Terminal Capacity 4                                                                                                                       | 1 x 4mm2 Multi-strand                                                                                                                                                                |                                                                                                                                                                                  |
| Earth Terminal Capacity 5                                                                                                                       | 1 x 6mm2                                                                                                                                                                             |                                                                                                                                                                                  |
| Product Class 1                                                                                                                                 | Must be earthed (ref BS7671 415.2.1)                                                                                                                                                 |                                                                                                                                                                                  |
| Ambient Operating Temperature                                                                                                                   | -5° to +40°C                                                                                                                                                                         |                                                                                                                                                                                  |
| Recommended Location                                                                                                                            | Internal Use Only                                                                                                                                                                    |                                                                                                                                                                                  |
| Maximum Installation Altitude                                                                                                                   | 2000m                                                                                                                                                                                |                                                                                                                                                                                  |
| Patents and Trademarks                                                                                                                          | Linea is a Registered Trade Mark No 2398665 CFX is a Registered Trade Mark No 2398667 Patent No. GB 2383375B Linea-Perlina CFX SS2 is a UK Registered Design Certificate No. 2066588 |                                                                                                                                                                                  |
| All products listed conform to current British or<br>European standard and the product information is<br>correct at the time of going to press. | All accessories are manufactured under an accredited BS EN ISO 9001 : 2015 Quality Management System.                                                                                | It is the policy of the company to improve products as part of our development programme.  Therefore, we reserve the right to alter designs and dimensions without prior notice. |
| Illustrations and diagrams are reproduced within the limitations of reproduction and printing                                                   | Due to manufacturing processes we cannot guarantee an exact colour match and shadings of                                                                                             | Correct as at 17 October 2018 08:09 AM E&OE                                                                                                                                      |