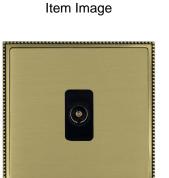

## **LPXTVAB-SBB**

Linea-Perlina CFX Antique Brass Frame/Satin Brass Front 1 gang Non-Isolated Television 1in/1out Black