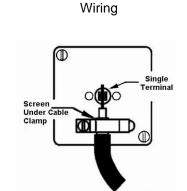

## **Dimensions**

|                                                                                                                                                 | ~                                                                                                                                                                                    |                                                                                                                                                                                  |
|-------------------------------------------------------------------------------------------------------------------------------------------------|--------------------------------------------------------------------------------------------------------------------------------------------------------------------------------------|----------------------------------------------------------------------------------------------------------------------------------------------------------------------------------|
| Primary Range                                                                                                                                   | Linea-Perlina CFX                                                                                                                                                                    |                                                                                                                                                                                  |
| Insert Type                                                                                                                                     | 1 gang Non-Isolated TV 1in/1out                                                                                                                                                      |                                                                                                                                                                                  |
| Plate Finish                                                                                                                                    | Linea-Perlina CFX Antique Brass Frame/Satin Brass                                                                                                                                    |                                                                                                                                                                                  |
| Insert Colour                                                                                                                                   | Black                                                                                                                                                                                |                                                                                                                                                                                  |
| EAN13 Barcode                                                                                                                                   | 5017504851606                                                                                                                                                                        |                                                                                                                                                                                  |
| Dimensions (Nominal)                                                                                                                            | Single: Height = 92.0mm Width = 92.0mm Depth = 4.0mm                                                                                                                                 |                                                                                                                                                                                  |
| Fixing Hole Centres                                                                                                                             | Box Fixing = 60.3mm Grid Fixing = CFX Clips                                                                                                                                          |                                                                                                                                                                                  |
| Minimum Wall Box Depth                                                                                                                          | 25mm                                                                                                                                                                                 |                                                                                                                                                                                  |
| Switched Poles                                                                                                                                  | N/A                                                                                                                                                                                  |                                                                                                                                                                                  |
| IP Rating                                                                                                                                       | IP2XD                                                                                                                                                                                |                                                                                                                                                                                  |
| Contact Gap Minimum                                                                                                                             | N/A                                                                                                                                                                                  |                                                                                                                                                                                  |
| Earth Terminal Capacity 1                                                                                                                       | 5 x 1mm2                                                                                                                                                                             |                                                                                                                                                                                  |
| Earth Terminal Capacity 2                                                                                                                       | 4 x 1.5mm2                                                                                                                                                                           |                                                                                                                                                                                  |
| Earth Terminal Capacity 3                                                                                                                       | 3 x 2.5mm2                                                                                                                                                                           |                                                                                                                                                                                  |
| Earth Terminal Capacity 4                                                                                                                       | 1 x 4mm2 Multi-strand                                                                                                                                                                |                                                                                                                                                                                  |
| Earth Terminal Capacity 5                                                                                                                       | 1 x 6mm2                                                                                                                                                                             |                                                                                                                                                                                  |
| Product Class 1                                                                                                                                 | Must be earthed (ref BS7671 415.2.1)                                                                                                                                                 |                                                                                                                                                                                  |
| Ambient Operating Temperature                                                                                                                   | -5° to +40°C                                                                                                                                                                         |                                                                                                                                                                                  |
| Recommended Location                                                                                                                            | Internal Use Only                                                                                                                                                                    |                                                                                                                                                                                  |
| Maximum Installation Altitude                                                                                                                   | 2000m                                                                                                                                                                                |                                                                                                                                                                                  |
| Patents and Trademarks                                                                                                                          | Linea is a Registered Trade Mark No 2398665 CFX is a Registered Trade Mark No 2398667 Patent No. GB 2383375B Linea-Perlina CFX SS2 is a UK Registered Design Certificate No. 2066588 |                                                                                                                                                                                  |
| All products listed conform to current British or<br>European standard and the product information is<br>correct at the time of going to press. | All accessories are manufactured under an accredited BS EN ISO 9001 : 2015 Quality Management System.                                                                                | It is the policy of the company to improve products as part of our development programme.  Therefore, we reserve the right to alter designs and dimensions without prior notice. |
| Illustrations and diagrams are reproduced within the limitations of reproduction and printing                                                   | Due to manufacturing processes we cannot guarantee an exact colour match and shadings of                                                                                             | Correct as at 17 October 2018 08:09 AM E&OE                                                                                                                                      |