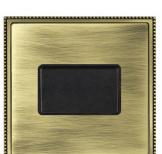

## **LPXTPAB-ABB**

Linea-Perlina CFX Antique Brass Frame/Antique Brass Front 1 gang 10A Triple Pole Rocker Black/Black

Item Image