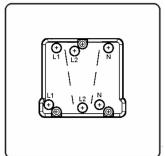

## Dimensions

| ***************************************                                                                                                         |                                                                                                                                                                                      |                                                                                                                                                                                          |
|-------------------------------------------------------------------------------------------------------------------------------------------------|--------------------------------------------------------------------------------------------------------------------------------------------------------------------------------------|------------------------------------------------------------------------------------------------------------------------------------------------------------------------------------------|
| Primary Range                                                                                                                                   | Linea-Perlina CFX                                                                                                                                                                    |                                                                                                                                                                                          |
| Insert Type                                                                                                                                     | 1 gang 10A Triple Pole Rocker                                                                                                                                                        |                                                                                                                                                                                          |
| Plate Finish                                                                                                                                    | Linea-Perlina CFX Antique Brass Frame/Antique Brass                                                                                                                                  |                                                                                                                                                                                          |
| Insert Colour                                                                                                                                   | Black/Black                                                                                                                                                                          |                                                                                                                                                                                          |
| EAN13 Barcode                                                                                                                                   | 5017504861506                                                                                                                                                                        |                                                                                                                                                                                          |
| Dimensions (Nominal)                                                                                                                            | Single: Height = 92.0mm Width = 92.0mm Depth = 4.0mm                                                                                                                                 |                                                                                                                                                                                          |
| Fixing Hole Centres                                                                                                                             | Box Fixing = 60.3mm Grid Fixing = CFX Clips                                                                                                                                          |                                                                                                                                                                                          |
| Minimum Wall Box Depth                                                                                                                          | 25mm                                                                                                                                                                                 |                                                                                                                                                                                          |
| Switched Poles                                                                                                                                  | Triple                                                                                                                                                                               |                                                                                                                                                                                          |
| Current Rating                                                                                                                                  | 10A                                                                                                                                                                                  |                                                                                                                                                                                          |
| Voltage                                                                                                                                         | 220/250V AC                                                                                                                                                                          |                                                                                                                                                                                          |
| Maximum Load                                                                                                                                    | 10 Amp resistive                                                                                                                                                                     |                                                                                                                                                                                          |
| Mains Frequency                                                                                                                                 | 50Hz                                                                                                                                                                                 |                                                                                                                                                                                          |
| IP Rating                                                                                                                                       | IP2XD                                                                                                                                                                                |                                                                                                                                                                                          |
| Contact Gap Minimum                                                                                                                             | 3mm                                                                                                                                                                                  |                                                                                                                                                                                          |
| Terminal Capacity 1                                                                                                                             | 5 x 1mm2                                                                                                                                                                             |                                                                                                                                                                                          |
| Terminal Capacity 2                                                                                                                             | 4 x 1.5mm2                                                                                                                                                                           |                                                                                                                                                                                          |
| Terminal Capacity 3                                                                                                                             | 1 x 2.5mm2                                                                                                                                                                           |                                                                                                                                                                                          |
| Terminal Capacity 4                                                                                                                             | 1 x 4mm2 Multi-strand                                                                                                                                                                |                                                                                                                                                                                          |
| Terminal Capacity 5                                                                                                                             | 1 x 6mm2                                                                                                                                                                             |                                                                                                                                                                                          |
| Earth Terminal Capacity 1                                                                                                                       | 5 x 1mm2                                                                                                                                                                             |                                                                                                                                                                                          |
| Earth Terminal Capacity 2                                                                                                                       | 4 x 1.5mm2                                                                                                                                                                           |                                                                                                                                                                                          |
| Earth Terminal Capacity 3                                                                                                                       | 3 x 2.5mm2                                                                                                                                                                           |                                                                                                                                                                                          |
| Earth Terminal Capacity 4                                                                                                                       | 1 x 4mm2 Multi-strand                                                                                                                                                                |                                                                                                                                                                                          |
| Earth Terminal Capacity 5                                                                                                                       | 1 x 6mm2                                                                                                                                                                             |                                                                                                                                                                                          |
| Product Class 1                                                                                                                                 | Must be earthed                                                                                                                                                                      |                                                                                                                                                                                          |
| Ambient Operating Temperature                                                                                                                   | -5° to +40°C                                                                                                                                                                         |                                                                                                                                                                                          |
| Recommended Location                                                                                                                            | Internal Use Only                                                                                                                                                                    |                                                                                                                                                                                          |
| Maximum Installation Altitude                                                                                                                   | 2000m                                                                                                                                                                                |                                                                                                                                                                                          |
| Standard/Approval                                                                                                                               | BS EN 60669-1                                                                                                                                                                        |                                                                                                                                                                                          |
| Patents and Trademarks                                                                                                                          | Linea is a Registered Trade Mark No 2398665 CFX is a Registered Trade Mark No 2398667 Patent No. GB 2383375B Linea-Perlina CFX SS2 is a UK Registered Design Certificate No. 2066588 |                                                                                                                                                                                          |
| All products listed conform to current British or<br>European standard and the product information is<br>correct at the time of going to press. | All accessories are manufactured under an accredited BS EN ISO 9001 : 2015 Quality Management System.                                                                                | It is the policy of the company to improve products<br>as part of our development programme.<br>Therefore, we reserve the right to alter designs<br>and dimensions without prior notice. |