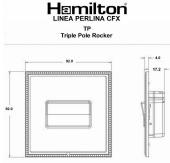

## Dimensions

| ***************************************                                                                                                         |                                                                                                                                                                                      |                                                                                                                                                                                          |
|-------------------------------------------------------------------------------------------------------------------------------------------------|--------------------------------------------------------------------------------------------------------------------------------------------------------------------------------------|------------------------------------------------------------------------------------------------------------------------------------------------------------------------------------------|
| Primary Range                                                                                                                                   | Linea-Perlina CFX                                                                                                                                                                    |                                                                                                                                                                                          |
| Insert Type                                                                                                                                     | 1 gang 10A Triple Pole Rocker                                                                                                                                                        |                                                                                                                                                                                          |
| Plate Finish                                                                                                                                    | Linea-Perlina CFX Antique Brass Frame/Antique Brass                                                                                                                                  |                                                                                                                                                                                          |
| Insert Colour                                                                                                                                   | Black/Black                                                                                                                                                                          |                                                                                                                                                                                          |
| EAN13 Barcode                                                                                                                                   | 5017504861506                                                                                                                                                                        |                                                                                                                                                                                          |
| Dimensions (Nominal)                                                                                                                            | Single: Height = 92.0mm Width = 92.0mm Depth = 4.0mm                                                                                                                                 |                                                                                                                                                                                          |
| Fixing Hole Centres                                                                                                                             | Box Fixing = 60.3mm Grid Fixing = CFX Clips                                                                                                                                          |                                                                                                                                                                                          |
| Minimum Wall Box Depth                                                                                                                          | 25mm                                                                                                                                                                                 |                                                                                                                                                                                          |
| Switched Poles                                                                                                                                  | Triple                                                                                                                                                                               |                                                                                                                                                                                          |
| Current Rating                                                                                                                                  | 10A                                                                                                                                                                                  |                                                                                                                                                                                          |
| Voltage                                                                                                                                         | 220/250V AC                                                                                                                                                                          |                                                                                                                                                                                          |
| Maximum Load                                                                                                                                    | 10 Amp resistive                                                                                                                                                                     |                                                                                                                                                                                          |
| Mains Frequency                                                                                                                                 | 50Hz                                                                                                                                                                                 |                                                                                                                                                                                          |
| IP Rating                                                                                                                                       | IP2XD                                                                                                                                                                                |                                                                                                                                                                                          |
| Contact Gap Minimum                                                                                                                             | 3mm                                                                                                                                                                                  |                                                                                                                                                                                          |
| Terminal Capacity 1                                                                                                                             | 5 x 1mm2                                                                                                                                                                             |                                                                                                                                                                                          |
| Terminal Capacity 2                                                                                                                             | 4 x 1.5mm2                                                                                                                                                                           |                                                                                                                                                                                          |
| Terminal Capacity 3                                                                                                                             | 1 x 2.5mm2                                                                                                                                                                           |                                                                                                                                                                                          |
| Terminal Capacity 4                                                                                                                             | 1 x 4mm2 Multi-strand                                                                                                                                                                |                                                                                                                                                                                          |
| Terminal Capacity 5                                                                                                                             | 1 x 6mm2                                                                                                                                                                             |                                                                                                                                                                                          |
| Earth Terminal Capacity 1                                                                                                                       | 5 x 1mm2                                                                                                                                                                             |                                                                                                                                                                                          |
| Earth Terminal Capacity 2                                                                                                                       | 4 x 1.5mm2                                                                                                                                                                           |                                                                                                                                                                                          |
| Earth Terminal Capacity 3                                                                                                                       | 3 x 2.5mm2                                                                                                                                                                           |                                                                                                                                                                                          |
| Earth Terminal Capacity 4                                                                                                                       | 1 x 4mm2 Multi-strand                                                                                                                                                                |                                                                                                                                                                                          |
| Earth Terminal Capacity 5                                                                                                                       | 1 x 6mm2                                                                                                                                                                             |                                                                                                                                                                                          |
| Product Class 1                                                                                                                                 | Must be earthed                                                                                                                                                                      |                                                                                                                                                                                          |
| Ambient Operating Temperature                                                                                                                   | -5° to +40°C                                                                                                                                                                         |                                                                                                                                                                                          |
| Recommended Location                                                                                                                            | Internal Use Only                                                                                                                                                                    |                                                                                                                                                                                          |
| Maximum Installation Altitude                                                                                                                   | 2000m                                                                                                                                                                                |                                                                                                                                                                                          |
| Standard/Approval                                                                                                                               | BS EN 60669-1                                                                                                                                                                        |                                                                                                                                                                                          |
| Patents and Trademarks                                                                                                                          | Linea is a Registered Trade Mark No 2398665 CFX is a Registered Trade Mark No 2398667 Patent No. GB 2383375B Linea-Perlina CFX SS2 is a UK Registered Design Certificate No. 2066588 |                                                                                                                                                                                          |
| All products listed conform to current British or<br>European standard and the product information is<br>correct at the time of going to press. | All accessories are manufactured under an accredited BS EN ISO 9001 : 2015 Quality Management System.                                                                                | It is the policy of the company to improve products<br>as part of our development programme.<br>Therefore, we reserve the right to alter designs<br>and dimensions without prior notice. |