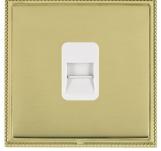

### LPXTCSPB-PBW

Linea-Perlina CFX Polished Brass Frame/Polished Brass Front 1 gang Telephone Slave White