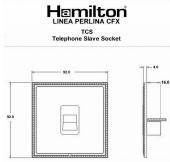

### Dimensions

|                                                                                                                                                 | ine diagram above.                                                                                                                                                                   | <u> </u>                                                                                                                                                                         |
|-------------------------------------------------------------------------------------------------------------------------------------------------|--------------------------------------------------------------------------------------------------------------------------------------------------------------------------------------|----------------------------------------------------------------------------------------------------------------------------------------------------------------------------------|
| Primary Range                                                                                                                                   | Linea-Perlina CFX                                                                                                                                                                    |                                                                                                                                                                                  |
| Insert Type                                                                                                                                     | 1 gang Telephone Slave                                                                                                                                                               |                                                                                                                                                                                  |
| Plate Finish                                                                                                                                    | Linea-Perlina CFX Polished Brass Frame/Polished Brass                                                                                                                                |                                                                                                                                                                                  |
| Insert Colour                                                                                                                                   | White                                                                                                                                                                                |                                                                                                                                                                                  |
| EAN13 Barcode                                                                                                                                   | 5017504870652                                                                                                                                                                        |                                                                                                                                                                                  |
| Dimensions (Nominal)                                                                                                                            | Single: Height = 92.0mm Width = 92.0mm Depth = 4.0mm                                                                                                                                 |                                                                                                                                                                                  |
| Fixing Hole Centres                                                                                                                             | Box Fixing = 60.3mm Grid Fixing = CFX Clips                                                                                                                                          |                                                                                                                                                                                  |
| Minimum Wall Box Depth                                                                                                                          | 25mm                                                                                                                                                                                 |                                                                                                                                                                                  |
| Switched Poles                                                                                                                                  | N/A                                                                                                                                                                                  |                                                                                                                                                                                  |
| IP Rating                                                                                                                                       | IP2XD                                                                                                                                                                                |                                                                                                                                                                                  |
| Contact Gap Minimum                                                                                                                             | N/A                                                                                                                                                                                  |                                                                                                                                                                                  |
| Earth Terminal Capacity 1                                                                                                                       | 5 x 1mm2                                                                                                                                                                             |                                                                                                                                                                                  |
| Earth Terminal Capacity 2                                                                                                                       | 4 x 1.5mm2                                                                                                                                                                           |                                                                                                                                                                                  |
| Earth Terminal Capacity 3                                                                                                                       | 3 x 2.5mm2                                                                                                                                                                           |                                                                                                                                                                                  |
| Earth Terminal Capacity 4                                                                                                                       | 1 x 4mm2 Multi-strand                                                                                                                                                                |                                                                                                                                                                                  |
| Earth Terminal Capacity 5                                                                                                                       | 1 x 6mm2                                                                                                                                                                             |                                                                                                                                                                                  |
| Product Class 1                                                                                                                                 | Must be earthed (ref BS7671 415.2.1)                                                                                                                                                 |                                                                                                                                                                                  |
| Ambient Operating Temperature                                                                                                                   | -5° to +40°C                                                                                                                                                                         |                                                                                                                                                                                  |
| Recommended Location                                                                                                                            | Internal Use Only                                                                                                                                                                    |                                                                                                                                                                                  |
| Maximum Installation Altitude                                                                                                                   | 2000m                                                                                                                                                                                |                                                                                                                                                                                  |
| Patents and Trademarks                                                                                                                          | Linea is a Registered Trade Mark No 2398665 CFX is a Registered Trade Mark No 2398667 Patent No. GB 2383375B Linea-Perlina CFX SS2 is a UK Registered Design Certificate No. 2066588 |                                                                                                                                                                                  |
| All products listed conform to current British or<br>European standard and the product information is<br>correct at the time of going to press. | All accessories are manufactured under an accredited BS EN ISO 9001 : 2015 Quality Management System.                                                                                | It is the policy of the company to improve products as part of our development programme.  Therefore, we reserve the right to alter designs and dimensions without prior notice. |
| Illustrations and diagrams are reproduced within the limitations of reproduction and printing process and are not hinding                       | Due to manufacturing processes we cannot guarantee an exact colour match and shadings of of certain finishes                                                                         | Correct as at 17 October 2018 08:09 AM<br>E&OE                                                                                                                                   |