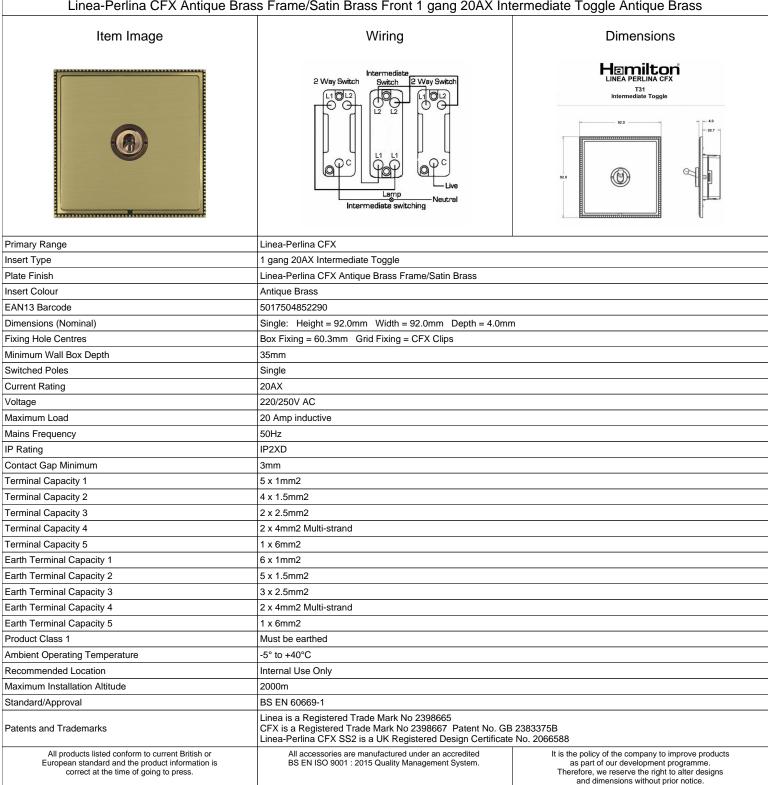

## LPXT31AB-SB

Linea-Perlina CFX Antique Brass Frame/Satin Brass Front 1 gang 20AX Intermediate Toggle Antique Brass

Due to manufacturing processes we cannot

guarantee an exact colour match and shadings of